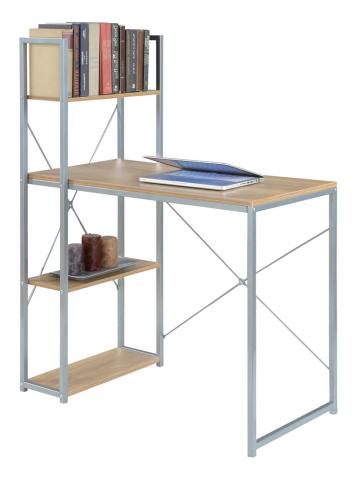

# CONVENIENCE

# 131513 Desk W/3 Tier Shelf



### **ASSEMBLY INSTRUCTIONS**

We have designed our furniture with you, the customer in mind. Our clear, easy to follow, step by step instructions will guide you through the project from start to finish. Feel confident that this will be a fun and rewarding project. The final product will be a quality piece of furniture that will go together smoothly and give years of enjoyment.



Please do not return to the store

- . Broken or missing parts?
- . Need help with assembly ?

If you have any questions just call 1-800-468-6447 or email us at parts@convenience-concepts.com



## **Panel List**



# **Hardware List** 2 2 2 1 \* The shelf can be placed to the left or right based on your needs, you first need to change the direction of the Right Frame parts ③and X-Frame Rod ⑦ as shown.