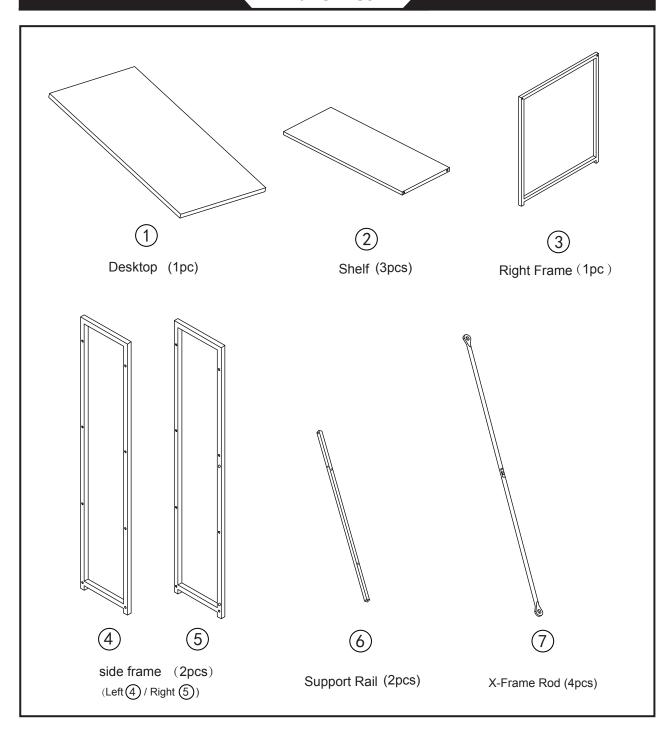

# CONVENIENCE

# 131513 Desk W/3 Tier Shelf



### **ASSEMBLY INSTRUCTIONS**

We have designed our furniture with you, the customer in mind. Our clear, easy to follow, step by step instructions will guide you through the project from start to finish. Feel confident that this will be a fun and rewarding project. The final product will be a quality piece of furniture that will go together smoothly and give years of enjoyment.



Please do not return to the store

- . Broken or missing parts?
- . Need help with assembly ?

If you have any questions just call 1-800-468-6447 or email us at parts@convenience-concepts.com



## **Panel List**



# **Hardware List** 2 2 2 1 \* The shelf can be placed to the left or right based on your needs, you first need to change the direction of the Right Frame parts ③and X-Frame Rod ⑦ as shown.