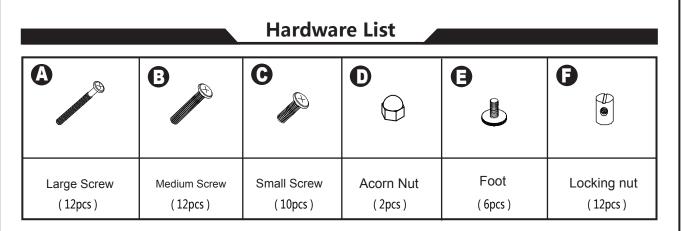

# **Hardware List** 2 2 2 1 \* The shelf can be placed to the left or right based on your needs, you first need to change the direction of the Right Frame parts ③and X-Frame Rod ⑦ as shown.