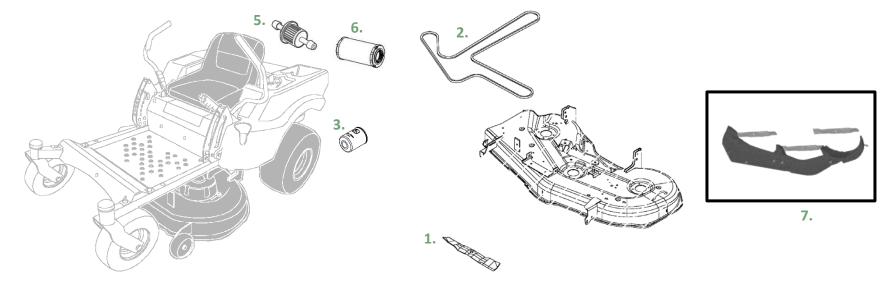

## John Deere Z515E ZTrak™

Parts and Maintenance Information

| Key | Description             | Part Number | Lowes Item # |
|-----|-------------------------|-------------|--------------|
| 1.  | 60 inch Mower Blade     | AUC18158    | 2758974      |
| 2.  | 60 inch Mower Deck Belt | M172963     | 733646       |
| 3.  | Oil Filter              | GY20577     | 228877       |
| 4.  | Oil                     | TY22029     | 48763        |
| 5.  | Fuel Filter             | GY20709     | 228878       |
| 6.  | Air Filter              | GY21057     | 291810       |
| 7.  | Mulch Kit               | N/A         | N/A          |