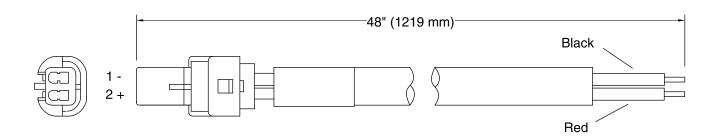

#### **Features**

- 4-foot cable cord.
- Supplies power from multi-faucet supply to AC-powered Insight™ touchless faucets.
- For use with KOHLER AC-powered deck-and wall-mount touchless faucets and K-13481-A (for North America), or K-13481 (for Global outlets) multi-faucet power supply.

### **Technical Information**

All product dimensions are nominal.