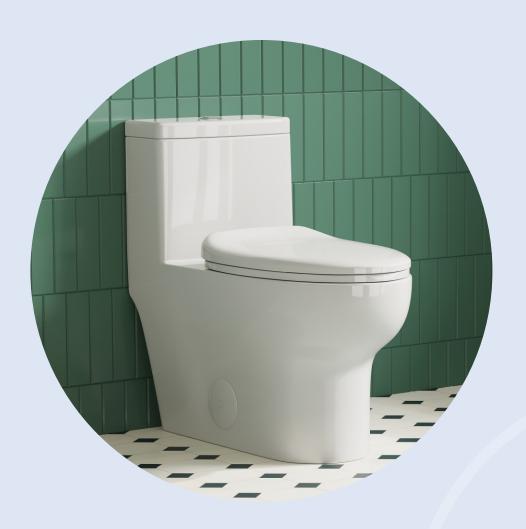

# Salerno

One-Piece Toilet ERI-1T302

### **FEATURES**

- Solid vitreous china construction
- Fully glazed, non-porous finish
- Easy-to-clean, skirted design
- Quick-release, soft-close seat
- Siphon dual flush, 1.1/1.6 GPF
- Space-saving, compact profile

### **COLORS & FINISHES**

White