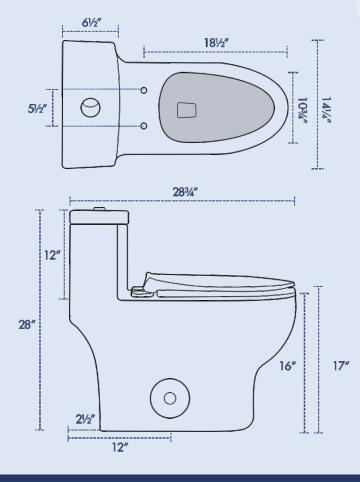

# **SPECIFICATIONS**

- Dimensions: 283/4"L x 141/4"W x 28"H

- Seat height: 17"H

- Rough-In: 12"