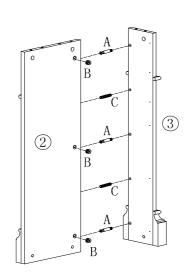

# "SICILIAN" HARVEST FIREPLACE **Assembly Instructions**

INSERT( A )CAM BOLT &( C )WOOD DOWEL

TO THE RELATED HOLES, THEN USE (B) CAM LOCK TO CONNECT (2) SIDE PANEL&(3) SIDE FRONT PANEL.

Figure 1

INSERT (C) WOOD DOWEL & (H) CROSS SOCKET NUT TO CORRESPONDING HOLES ,THEN USE (E) SOCKET HEXAGON SCREW THROUGH (F) SPRING WASHER &(G) FLAT WASHER TO CONNECT (7) BASE.

FIRST INSERT (B) CAM LOCK INTO CORRESPONDING HOLES OF (5) SIDE BLOCK FIRE PANEL, THEN PUSH (A) CAM

BOLT & ( C ) WOOD DOWEL INTO

CORRESPONDING HOLES OF INSERT (A)

CAM BOLT & ( C ) WOOD DOWEL TO

CORRESPONDING HOLES OF (4) FRONT UPPER CROSS PANEL.FINALLY USE SCREWDRIVER TO SECURE TIGHTLY.