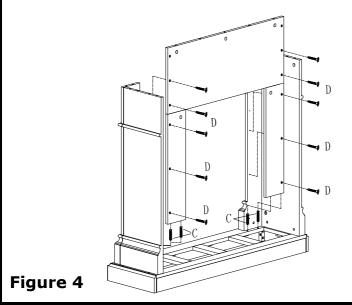

# "SICILIAN" HARVEST FIREPLACE Assembly Instructions

INSERT (C)WOOD DOWEL TO CORRESPONDNIG HOLES OF BASE THEN PUSH THE COMPLETED FIGURE (3) TO THE BACK OF SIDE FRONT PANEL THEN INSERT (D)WOOD SCREW TO CORRESPONDING HOLES TO CONECT (3) SIDE FRONT PANEL.FINALLY USE SCREWDRIVER TO SECURE TIGHTLY.