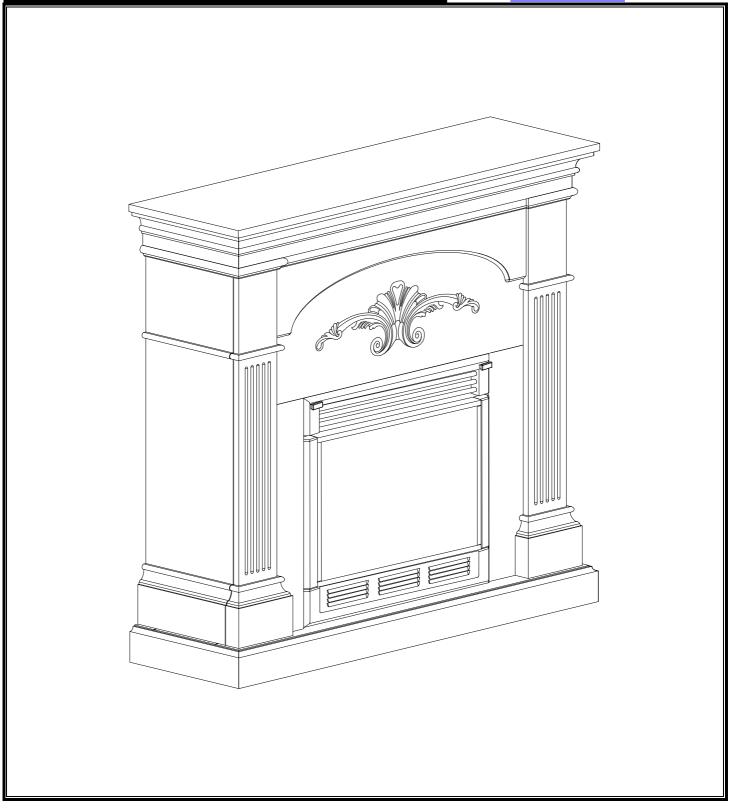

"SICILIAN" HARVEST FIREPLACE
FA927500TX-IVORY
FA927600TX- BLACK W/ GOLD TIPPING
FA927700TX-MAHOGANY
ASSEMBLY INSTRUCTION

For assistance with assembly contact:
 Southern Enterprises Inc.
Customer Service 1-800-633-5096
 <u>service@seidal.com</u>
 www.seidal.com

### "SICILIAN" HARVEST FIREPLACE