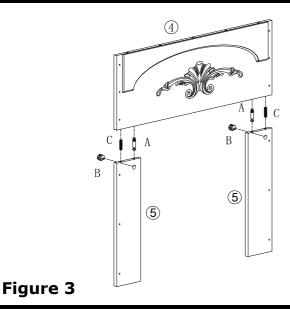

FIRST INSERT (B) CAM LOCK INTO CORRESPONDING HOLES OF (5) SIDE BLOCK FIRE PANEL, THEN PUSH (A) CAM

BOLT & ( C ) WOOD DOWEL INTO

CORRESPONDING HOLES OF INSERT (A)

CAM BOLT & ( C ) WOOD DOWEL TO

CORRESPONDING HOLES OF (4) FRONT UPPER CROSS PANEL.FINALLY USE SCREWDRIVER TO SECURE TIGHTLY.