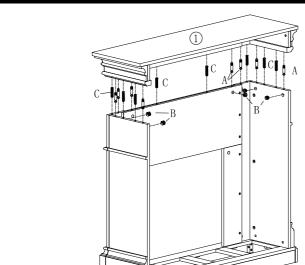

Figure 5

INSERT (A) CAM BOLT & (C) WOOD

DOWEL INTO CORRESPONDING

HOLES, THEN INSERT (B) CAM LOCK TO

ATTACH (1) TOP PANEL.

INSERT (J) INSERT TO THE RELATED PLACE OF MAIN BODY, THEN INSERT (D) WOOD SCREW TO CONNECT (6) INNER FIXED BAR WITH MAIN BODY. FINALLY USE SCREWDRIWER TO SECURE IT.