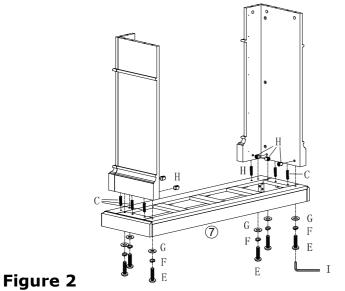

# "SICILIAN" HARVEST FIREPLACE **Assembly Instructions**

INSERT( A )CAM BOLT &( C )WOOD DOWEL

TO THE RELATED HOLES, THEN USE (B) CAM LOCK TO CONNECT (2) SIDE PANEL&(3) SIDE FRONT PANEL.

Figure 1

INSERT (C) WOOD DOWEL & (H) CROSS SOCKET NUT TO CORRESPONDING HOLES ,THEN USE (E) SOCKET HEXAGON SCREW THROUGH (F) SPRING WASHER &(G) FLAT WASHER TO CONNECT (7) BASE.