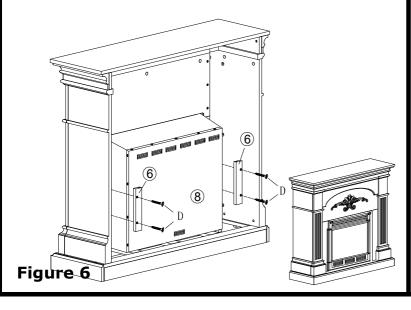

# "SICILIAN" HARVEST FIREPLACE Assembly Instructions

INSERT (C)WOOD DOWEL TO CORRESPONDNIG HOLES OF BASE THEN PUSH THE COMPLETED FIGURE (3) TO THE BACK OF SIDE FRONT PANEL THEN INSERT (D)WOOD SCREW TO CORRESPONDING HOLES TO CONECT (3) SIDE FRONT PANEL.FINALLY USE SCREWDRIVER TO SECURE TIGHTLY.

Figure 5

INSERT (A) CAM BOLT & (C) WOOD

DOWEL INTO CORRESPONDING

HOLES, THEN INSERT (B) CAM LOCK TO

ATTACH (1) TOP PANEL.

INSERT (J) INSERT TO THE RELATED PLACE OF MAIN BODY, THEN INSERT (D) WOOD SCREW TO CONNECT (6) INNER FIXED BAR WITH MAIN BODY. FINALLY USE SCREWDRIWER TO SECURE IT.