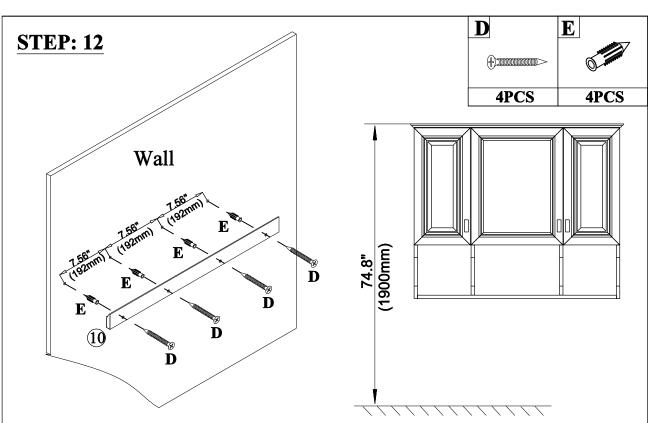

Draw the spacing between the walls and the No.10, punch holes in the wall, and fix the No.10 to the wall with screws.

Note: Appropriate distance from the top of cabinet to the ground is 74.8".