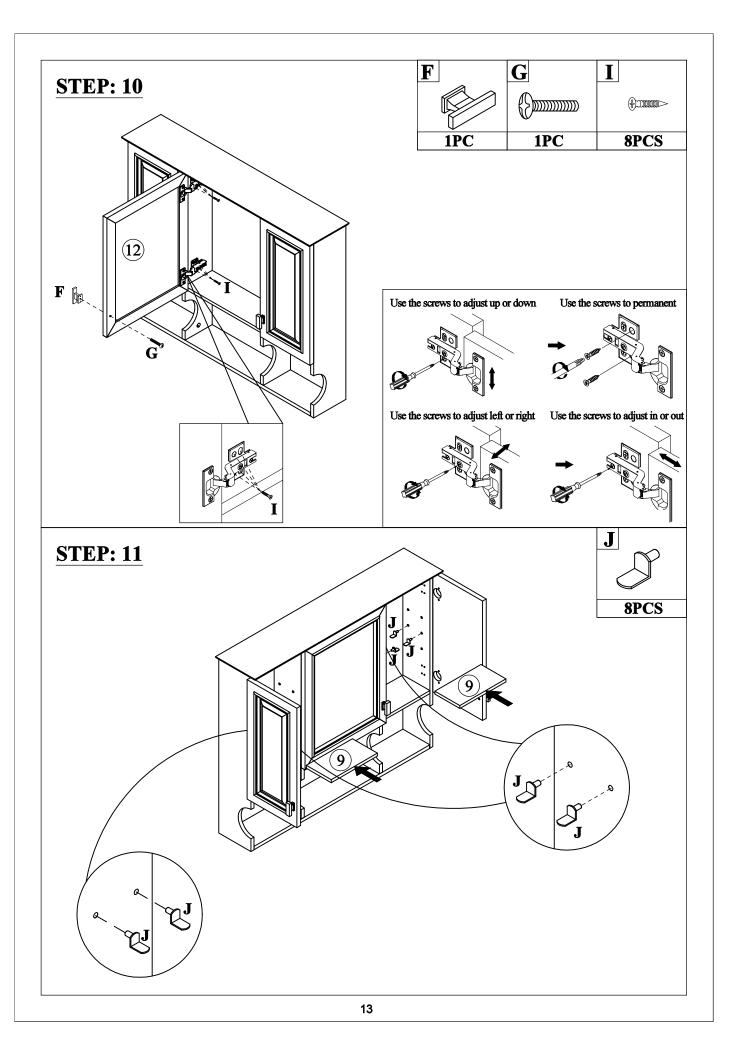

# Part List - N710P209443 2 1 Top Panel - 1pc Bottom Panel - 1pc 3 4 Side Panel (L) - 1pc Side Panel (R) - 1pc 5 6 Mid Panel (L) - 1pc Mid Panel (R) - 1pc 7 8 Panel Left + Right - 2pcs Mid Panel - 1pc 10 9 Adjustable Shelf - 2pcs Connect Bar - 1pc 11 12 Top Rear Bar - 1pc Mid Door - 1pc 13 14 Left Door - 1pc Right Door - 1pc

## Hardware List

| Α                          | B                         | C                        |
|----------------------------|---------------------------|--------------------------|
|                            |                           |                          |
| ø6x35mm                    | ø14.5x12mm                | ø14.5x9.5mm              |
| Three in one bolts (19pcs) | Three in one lock (13pcs) | Three in one lock (6pcs) |
| D                          | E                         | F                        |
| ( <del>-</del>             |                           |                          |
| ø10xø5x50mm                | ø12x55mm                  |                          |
| Flat head screw (4pcs)     | Plastic stopper (4pcs)    | Handle (3pcs)            |
| G                          | H                         |                          |
| (S)                        |                           | (†)::::::::::>           |
| ø5/32"x25mm                |                           | ø7xø3.5x15mm             |
| Handle screw (3pcs)        | Damping hinge (6pcs)      | Flat head screw (36pcs)  |
| J                          | K                         | L                        |
|                            | 9////                     | 9////                    |
| •                          | ø8x30mm                   | ø6x30mm                  |
| Laminate pad (8pcs)        | Wood dowel (20pcs)        | Wood dowel (12pcs)       |
| М                          |                           |                          |
|                            |                           |                          |
| ø7xø3.5x15mm               |                           |                          |
| Round head screw (4pcs)    |                           |                          |

# HINGE ADJUSTMENTS

## 1 Sideways / Tilt adjustment

Turn the screw clockwise to move the door further away from the side of the cabinet anticlockwise to move the door closer to the side of the cabinet

## 2 4 Height adjustment

While supporting the weight of the door, turn the screws

clockwise to move the door up anticlockwise to move the door down

#### 3 Forward and back adjustment

If the gap between the back of the door and the cabinet is too small, and the door may not close fully. Turn the screw

**clockwise** to decrease the gap between the door and the cabinet

anticlockwise to increase the gap between the door and the cabinet