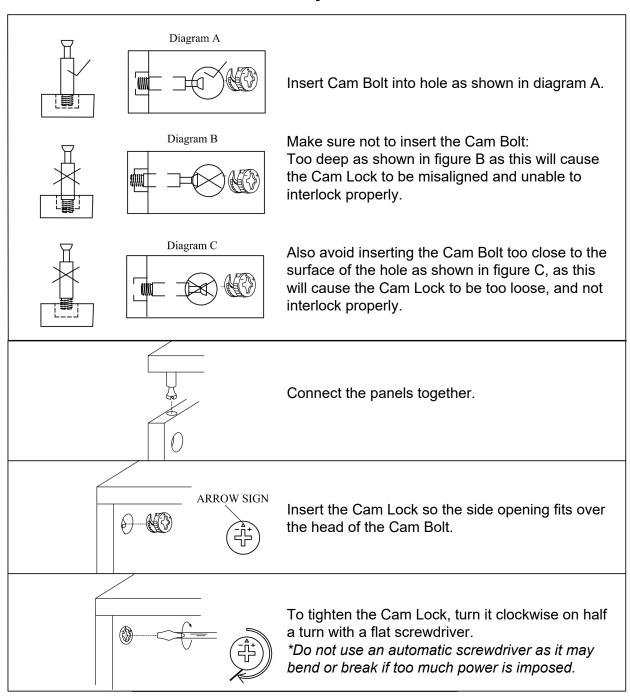

may have come loose inside the carton during shipment. Identify and count all items according to the PARTS LIST and/or HARDWARE LIST shown below. Check you have all the components and tools listed on the following pages.

- We recommend that you assemble this product with the assistance of another person; this will make the assembly easier, and will help eliminate damage to the product or injury to persons during assembly.
- Please do not over tighten screws or bolts until the assembly is completed.
- Keep children and animal away from the work area, small parts could choke if swallowed.
- Please put all parts on a non-abrasive floor before assembly, and follow the assembly steps to assemble your newly purchased product correctly and efficiently.

#### **Cam Lock Assembly Instructions**





# Part List - N710P209443 2 1 Top Panel - 1pc Bottom Panel - 1pc 3 4 Side Panel (L) - 1pc Side Panel (R) - 1pc 5 6 Mid Panel (L) - 1pc Mid Panel (R) - 1pc 7 8 Panel Left + Right - 2pcs Mid Panel - 1pc 10 9 Adjustable Shelf - 2pcs Connect Bar - 1pc 11 12 Top Rear Bar - 1pc Mid Door - 1pc 13 14 Left Door - 1pc Right Door - 1pc

## Part List - N710P209443



## Hardware List

| Α                          | B                         | C                        |
|----------------------------|---------------------------|--------------------------|
|                            |                           |                          |
| ø6x35mm                    | ø14.5x12mm                | ø14.5x9.5mm              |
| Three in one bolts (19pcs) | Three in one lock (13pcs) | Three in one lock