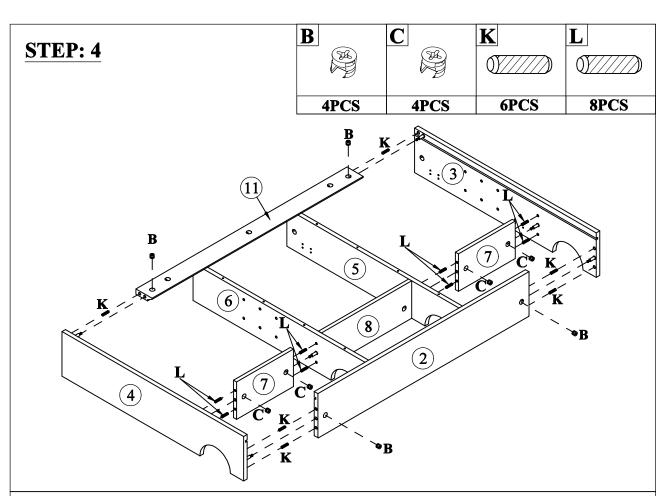

## Hardware List

| Α                          | B                         | C                        |
|----------------------------|---------------------------|--------------------------|
|                            |                           |                          |
| ø6x35mm                    | ø14.5x12mm                | ø14.5x9.5mm              |
| Three in one bolts (19pcs) | Three in one lock (13pcs) | Three in one lock (6pcs) |
| D                          | E                         | F                        |
| ( <del>-</del>             |                           |                          |
| ø10xø5x50mm                | ø12x55mm                  |                          |
| Flat head screw (4pcs)     | Plastic stopper (4pcs)    | Handle (3pcs)            |
| G                          | H                         |                          |
| (S)                        |                           | (†)::::::::::>           |
| ø5/32"x25mm                |                           | ø7xø3.5x15mm             |
| Handle screw (3pcs)        | Damping hinge (6pcs)      | Flat head screw (36pcs)  |
| J                          | K                         | L                        |
|                            | 9////                     | 9////                    |
| •                          | ø8x30mm                   | ø6x30mm                  |
| Laminate pad (8pcs)        | Wood dowel (20pcs)        | Wood dowel (12pcs)       |
| М                          |                           |                          |
|                            |                           |                          |
| ø7xø3.5x15mm               |                           |                          |
| Round head screw (4pcs)    |                           |                          |