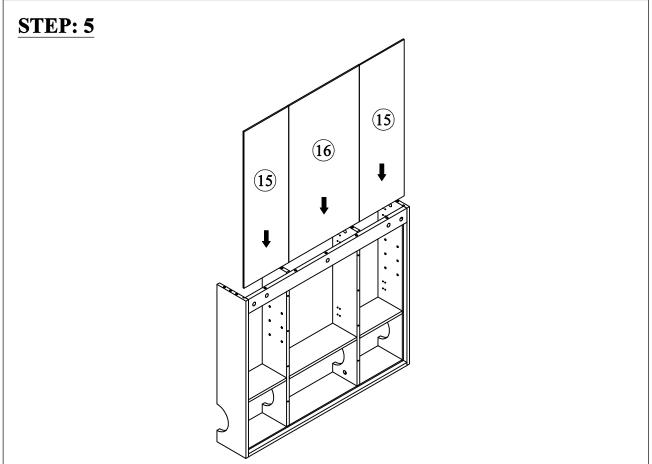

# Part List - N710P209443 2 1 Top Panel - 1pc Bottom Panel - 1pc 3 4 Side Panel (L) - 1pc Side Panel (R) - 1pc 5 6 Mid Panel (L) - 1pc Mid Panel (R) - 1pc 7 8 Panel Left + Right - 2pcs Mid Panel - 1pc 10 9 Adjustable Shelf - 2pcs Connect Bar - 1pc 11 12 Top Rear Bar - 1pc Mid Door - 1pc 13 14 Left Door - 1pc Right Door - 1pc