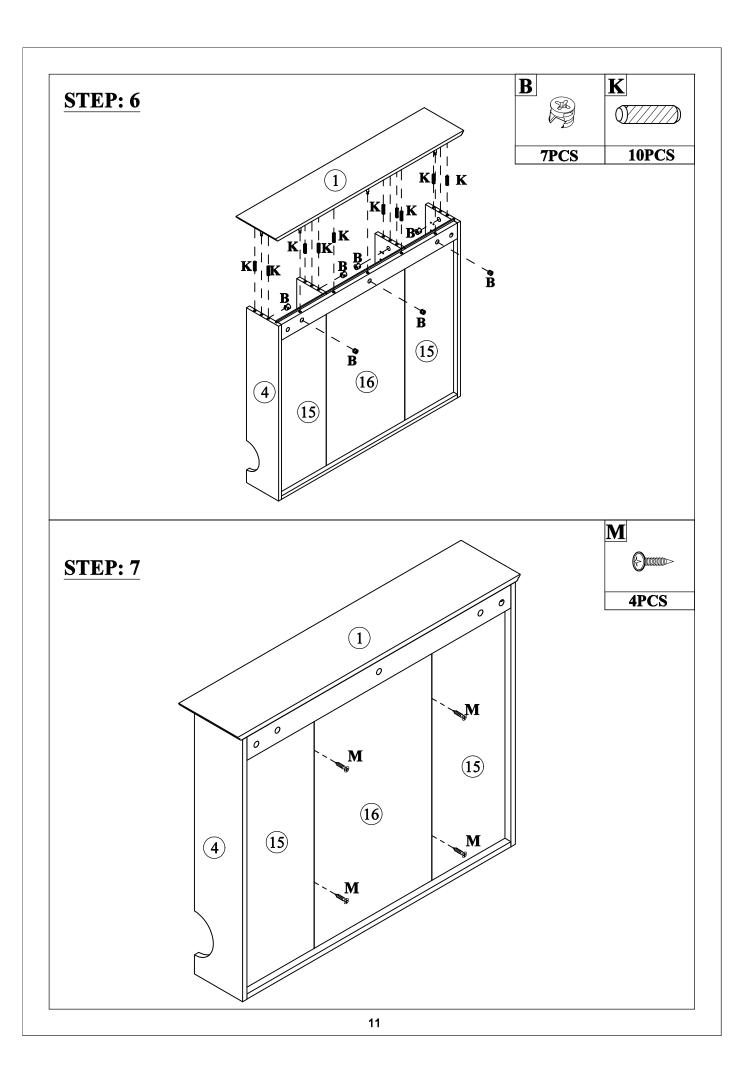

# Part List - N710P209443 2 1 Top Panel - 1pc Bottom Panel - 1pc 3 4 Side Panel (L) - 1pc Side Panel (R) - 1pc 5 6 Mid Panel (L) - 1pc Mid Panel (R) - 1pc 7 8 Panel Left + Right - 2pcs Mid Panel - 1pc 10 9 Adjustable Shelf - 2pcs Connect Bar - 1pc 11 12 Top Rear Bar - 1pc Mid Door - 1pc 13 14 Left Door - 1pc Right Door - 1pc

## Hardware List

| Α                          | B                         | C                        |
|----------------------------|---------------------------|--------------------------|
|                            |                           |                          |
| ø6x35mm                    | ø14.5x12mm                | ø14.5x9.5mm              |
| Three in one bolts (19pcs) | Three in one lock (13pcs) | Three in one lock (6pcs) |
| D                          | E                         | F                        |
| ( <del>-</del>             |                           |                          |
| ø10xø5x50mm                | ø12x55mm                  |                          |
| Flat head screw (4pcs)     | Plastic stopper (4pcs)    | Handle (3pcs)            |
| G                          | H                         |                          |
| (S)                        |                           | (†)::::::::::>           |
| ø5/32"x25mm                |                           | ø7xø3.5x15mm             |
| Handle screw (3pcs)        | Damping hinge (6pcs)      | Flat head screw (36pcs)  |
| J                          | K                         | L                        |
|                            | 9////                     | 9////                    |
| •                          | ø8x30mm                   | ø6x30mm                  |
| Laminate pad (8pcs)        | Wood dowel (20pcs)        | Wood dowel (12pcs)       |
| М                          |                           |                          |
|                            |                           |                          |
| ø7xø3.5x15mm               |                           |                          |
| Round head screw (4pcs)    |                           |                          |