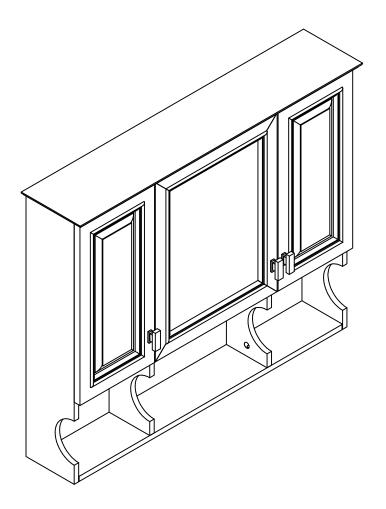

# ASSEMBLY INSTRUCTION 36INCH MIRROR CABINET

Thank you for purchasing this quality product. Be sure to check all packing material carefully for small parts which may have come loose inside the carton during shipment. Separate, identify and count all parts and hardware.

# Part List - N710P209443 2 1 Top Panel - 1pc Bottom Panel - 1pc 3 4 Side Panel (L) - 1pc Side Panel (R) - 1pc 5 6 Mid Panel (L) - 1pc Mid Panel (R) - 1pc 7 8 Panel Left + Right - 2pcs Mid Panel - 1pc 10 9 Adjustable Shelf - 2pcs Connect Bar - 1pc 11 12 Top Rear Bar - 1pc Mid Door - 1pc 13 14 Left Door - 1pc Right Door - 1pc

## Part List - N710P209443