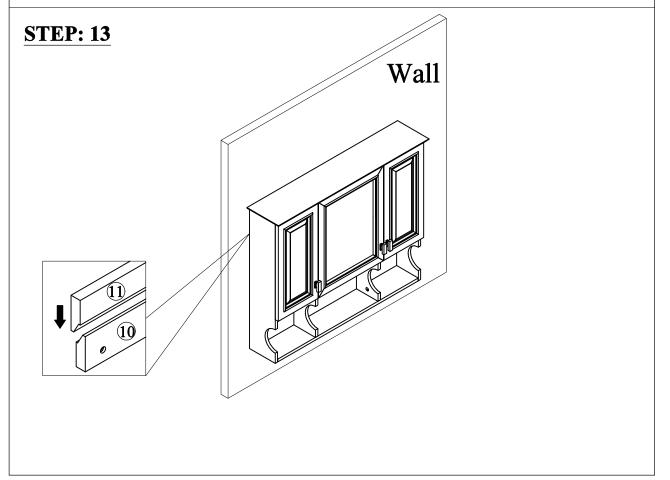

Draw the spacing between the walls and the No.10, punch holes in the wall, and fix the No.10 to the wall with screws.

Note: Appropriate distance from the top of cabinet to the ground is 74.8".