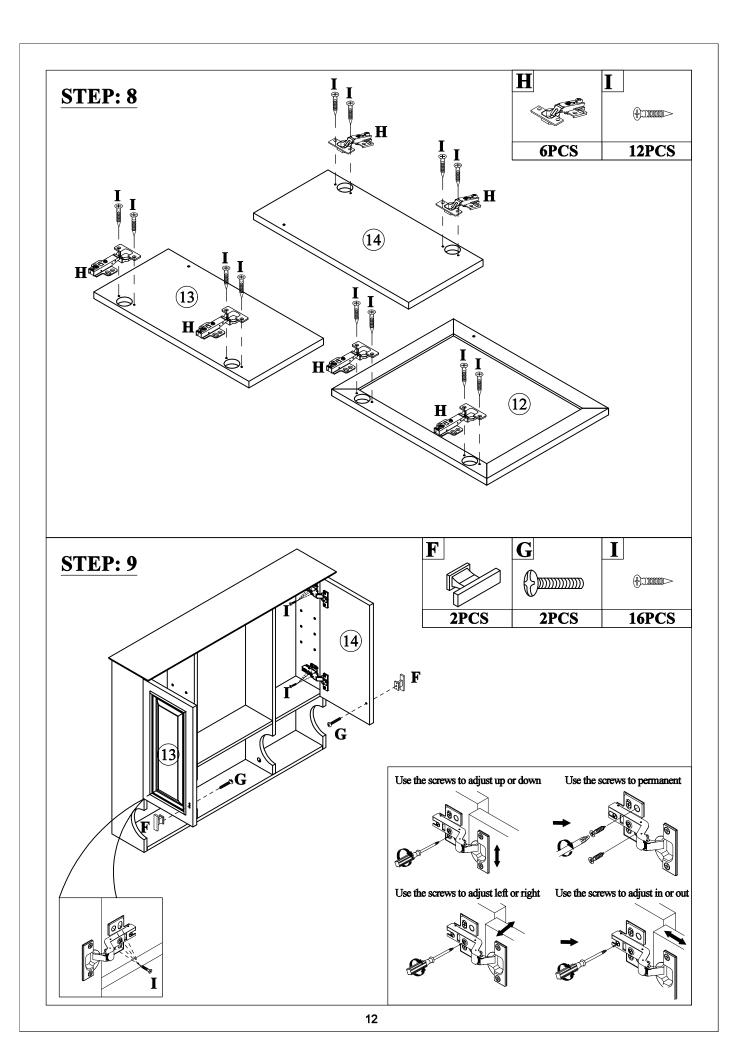

# Part List - N710P209443 2 1 Top Panel - 1pc Bottom Panel - 1pc 3 4 Side Panel (L) - 1pc Side Panel (R) - 1pc 5 6 Mid Panel (L) - 1pc Mid Panel (R) - 1pc 7 8 Panel Left + Right - 2pcs Mid Panel - 1pc 10 9 Adjustable Shelf - 2pcs Connect Bar - 1pc 11 12 Top Rear Bar - 1pc Mid Door - 1pc 13 14 Left Door - 1pc Right Door - 1pc

## Hardware List

| Α                          | B                         | C                        |
|----------------------------|---------------------------|--------------------------|
|                            |                           |                          |
| ø6x35mm                    | ø14.5x12mm                | ø14.5x9.5mm              |
| Three in one bolts (19pcs) | Three in one lock (13pcs) | Three in one lock (6pcs) |
| D                          | E                         | F                        |
| ( <del>-</del>             |                           |                          |
| ø10xø5x50mm                | ø12x55mm                  |                          |
| Flat head screw (4pcs)     | Plastic stopper (4pcs)    | Handle (3pcs)            |
| G                          | H                         |                          |
| (S)                        |                           | (†)::::::::::>           |
| ø5/32"x25mm                |                           | ø7xø3.5x15mm             |
| Handle screw (3pcs)        | Damping hinge (6pcs)      | Flat head screw (36pcs)  |
| J                          | K                         | L                        |
|                            | 9////                     | 9////                    |
| •                          | ø8x30mm                   | ø6x30mm                  |
| Laminate pad (8pcs)        | Wood dowel (20pcs)        | Wood dowel (12pcs)       |
| М                          |                           |                          |
|                            |                           |                          |
| ø7xø3.5x15mm               |                           |                          |
| Round head screw (4pcs)    |                           |                          |