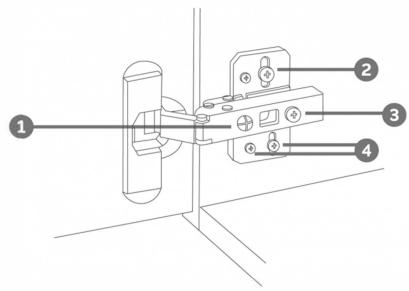

# HINGE ADJUSTMENTS

## 1 Sideways / Tilt adjustment

Turn the screw clockwise to move the door further away from the side of the cabinet anticlockwise to move the door closer to the side of the cabinet

## 2 4 Height adjustment

While supporting the weight of the door, turn the screws

clockwise to move the door up anticlockwise to move the door down

#### 3 Forward and back adjustment

If the gap between the back of the door and the cabinet is too small, and the door may not close fully. Turn the screw

**clockwise** to decrease the gap between the door and the cabinet

anticlockwise to increase the gap between the door and the cabinet