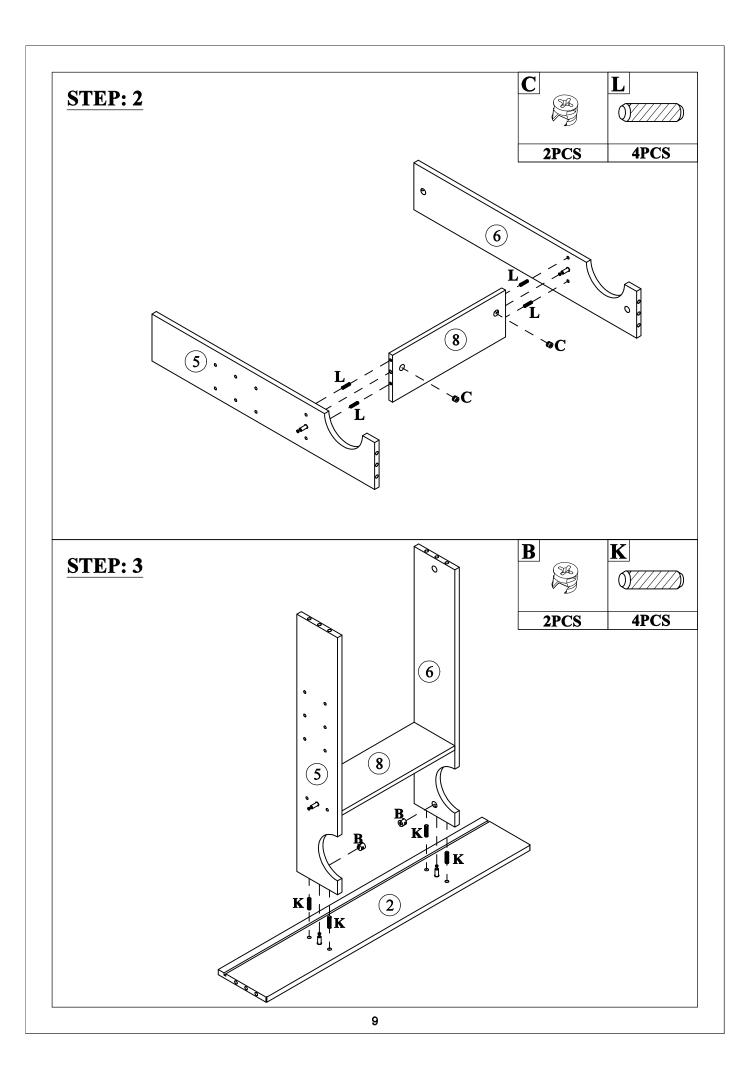

## Hardware List

| Α                          | B                         | C                        |
|----------------------------|---------------------------|--------------------------|
|                            |                           |                          |
| ø6x35mm                    | ø14.5x12mm                | ø14.5x9.5mm              |
| Three in one bolts (19pcs) | Three in one lock (13pcs) | Three in one lock (6pcs) |
| D                          | E                         | F                        |
| ( <del>-</del>             |                           |                          |
| ø10xø5x50mm                | ø12x55mm                  |                          |
| Flat head screw (4pcs)     | Plastic stopper (4pcs)    | Handle (3pcs)            |
| G                          | H                         |                          |
| (S)                        |                           | (†)::::::::::>           |
| ø5/32"x25mm                |                           | ø7xø3.5x15mm             |
| Handle screw (3pcs)        | Damping hinge (6pcs)      | Flat head screw (36pcs)  |
| J                          | K                         | L                        |
|                            | 9////                     | 9////                    |
| •                          | ø8x30mm                   | ø6x30mm                  |
| Laminate pad (8pcs)        | Wood dowel (20pcs)        | Wood dowel (12pcs)       |
| М                          |                           |                          |
|                            |                           |                          |
| ø7xø3.5x15mm               |                           |                          |
| Round head screw (4pcs)    |                           |                          |