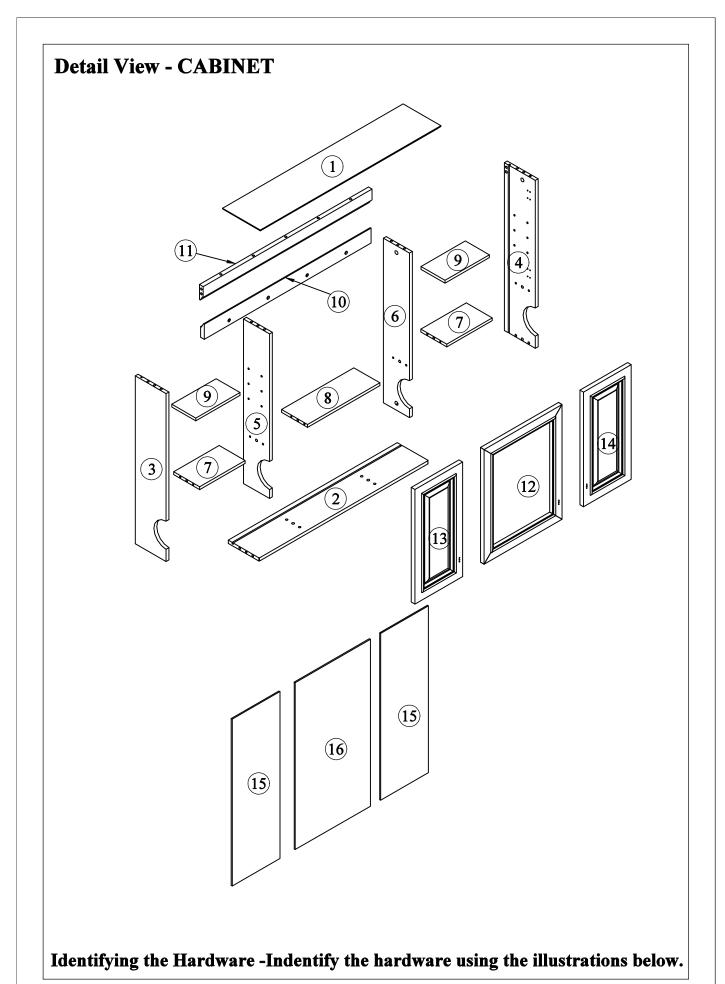

# Part List - N710P209443 2 1 Top Panel - 1pc Bottom Panel - 1pc 3 4 Side Panel (L) - 1pc Side Panel (R) - 1pc 5 6 Mid Panel (L) - 1pc Mid Panel (R) - 1pc 7 8 Panel Left + Right - 2pcs Mid Panel - 1pc 10 9 Adjustable Shelf - 2pcs Connect Bar - 1pc 11 12 Top Rear Bar - 1pc Mid Door - 1pc 13 14 Left Door - 1pc Right Door - 1pc

## Part List - N710P209443