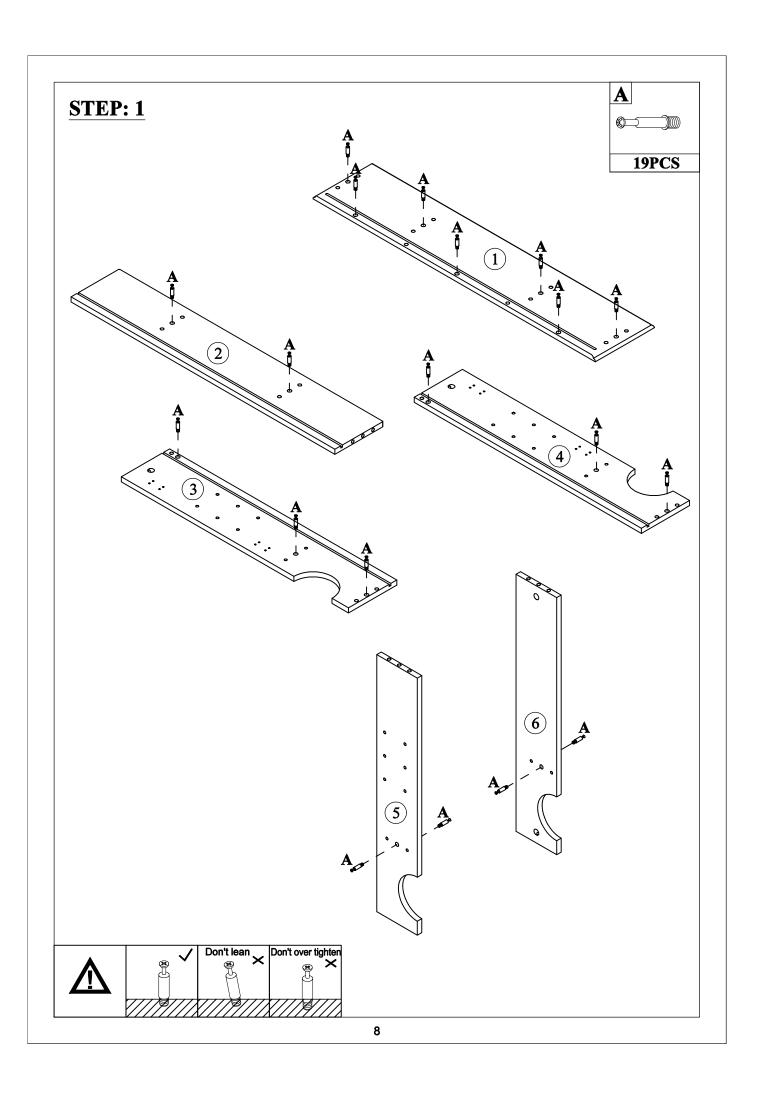

## Hardware List

| Α                          | B                         | C                        |
|----------------------------|---------------------------|--------------------------|
|                            |                           |                          |
| ø6x35mm                    | ø14.5x12mm                | ø14.5x9.5mm              |
| Three in one bolts (19pcs) | Three in one lock (13pcs) | Three in one lock (6pcs) |
| D                          | E                         | F                        |
| ( <del>-</del>             |                           |                          |
| ø10xø5x50mm                | ø12x55mm                  |                          |
| Flat head screw (4pcs)     | Plastic stopper (4pcs)    | Handle (3pcs)            |
| G                          | H                         |                          |
| (S)                        |                           | (†)::::::::::>           |
| ø5/32"x25mm                |                           | ø7xø3.5x15mm             |
| Handle screw (3pcs)        | Damping hinge (6pcs)      | Flat head screw (36pcs)  |
| J                          | K                         | L                        |
|                            | 9////                     | 9////                    |
| •                          | ø8x30mm                   | ø6x30mm                  |
| Laminate pad (8pcs)        | Wood dowel (20pcs)        | Wood dowel (12pcs)       |
| М                          |                           |                          |
|                            |                           |                          |
| ø7xø3.5x15mm               |                           |                          |
| Round head screw (4pcs)    |                           |                          |