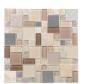

## #465721 EARTH CUBES

## Sizes

| 12X12 |
|-------|
|-------|

Durable glass mosaics work in so many spaces. This combination of glass, metal and stone is an excellent choice for kitchens and fireplace surrounds.

## Specifications

Piece Size: 11.75-in x 11.75-in Coverage/Pc: 0.95 sqft/pc Coverage/Box: 8.62/sqft Pieces/Box: 9 Tile Format: Mesh Mounted Chip Size: MULTI-SIZED Thickness: 0.314 mm Material: Glass/Metal/Stone Finish: Glossy Shade Variation: V2 (slight variation) Water Absorption: Semi-vitreous Chemical Resistant: No PEI: Not rated