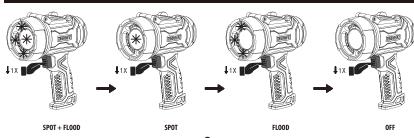

## FL1 STANDARD

| FL1 STANDARD | SPOT+FLOOD | SPOT  | FLOOD   |
|--------------|------------|-------|---------|
| 342          | 5000L      | 800L  | 1500L   |
| $\bigcirc$   | 1.5 hrs    | 4 hrs | 3.5 hrs |
|              | 580m       | 800m  | 48m     |