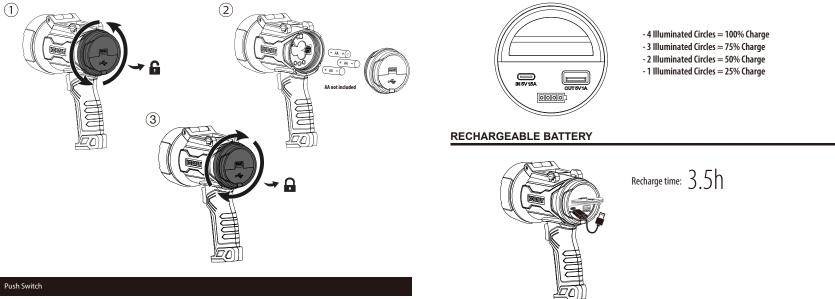

(carbon-zinc), rechargeable (nickel-cadmium) batteries with this product.
- Do not mix old and new batteries.
- Do not dispose of batteries in fire. Battery may explode or leak.

Promptly remove exhausted batteries from product. Remove batteries before extended storage.

• Non-rechargeable batteries are not to be recharged.

INGESTION HAZARD - Contains small batteries,Keep out of reach of small children. If swallowed, seek immediate medical attention.

## LIFETIME HASSLE-FREE GUARANTEE

You should never have a problem with your Kobalt Tools. However, if you do, return the item to the place of purchase for a free replacement. No questions asked. This warranty gives you specific legal rights, and you may also have other rights that vary from state to state.

#### **OPERATING INSTRUCTIONS**





1

# POWER INDICATION

## FL1 STANDARD

| FL1 STANDARD | SPOT+FLOOD | SPOT  | FLOOD   |
|--------------|------------|-------|---------|
| 342          | 5000L      | 800L  | 1500L   |
| $\bigcirc$   | 1.5 hrs    | 4 hrs | 3.5 hrs |
|              | 580m       | 800m  | 48m     |