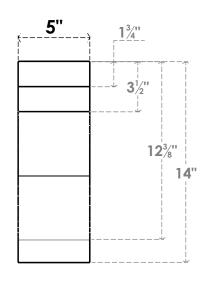

## ITEM NUMBER: BRCURO050X14000X14000CHGRCPR

5"W X 14"D X 14"H COPENHAGEN ROUGH CEDAR WOODGRAIN OPEN TIMBERTHANE BRACE, PRIMED TAN

**SIDE PROFILE** 

**FRONT PROFILE** 

**ISOMETRIC** 

GENERATED DATE: 04/05/2023