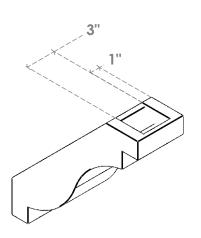

## ITEM NUMBER: BRCURO050X14000X14000CHGRCPR

5"W X 14"D X 14"H COPENHAGEN ROUGH CEDAR WOODGRAIN OPEN TIMBERTHANE BRACE, PRIMED TAN

**SIDE PROFILE** 

**FRONT PROFILE** 

**ISOMETRIC** 

GENERATED DATE: 04/05/2023