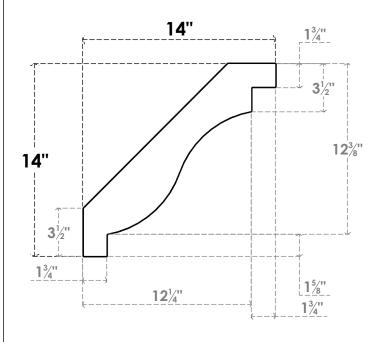

## ITEM NUMBER: BRCURO050X14000X14000CHGRCPR

5"W X 14"D X 14"H COPENHAGEN ROUGH CEDAR WOODGRAIN OPEN TIMBERTHANE BRACE, PRIMED TAN

**SIDE PROFILE** 

**FRONT PROFILE** 

**ISOMETRIC** 

GENERATED DATE: 04/05/2023