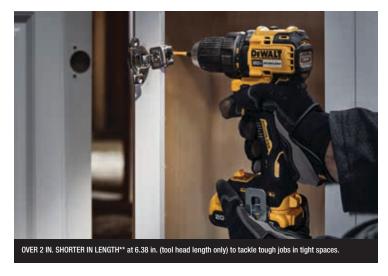

# DCD793 20V MAX\* BRUSHLESS 1/2 IN. DRILL/DRIVER

Get up to 16% More Power\*\* with the new 20V MAX\* Brushless 1/2 in. Drill/ Driver. Being over 2 in. shorter in length\*\* (tool head length only) at 6.38 in. and 404 unit watts out<sup>†</sup>, this brushless drill/driver can complete a variety of drilling applications on the jobsite. The on-tool LED work light helps to provide illumination to maximize efficiency and productivity.

#### DCD793D1

(1) DCD793 20V MAX\* Brushless 1/2 in. Drill/Driver

(1) DCB203 20V MAX\* 2.0 Ah **Battery** 

(1) Charger

(1) Belt Hook

(1) Kit Bag

- \* Maximum initial battery voltage (measured without a workload) is 20 volts. Nominal voltage is 18.
- \*\*The DCD793 is over 2 in. shorter in length compared to DCD771, tool head length only.
- \*\*\*The DEWALT DCD793 with a DEWALT DCB203 battery (sold separately) provides up to 16% More Power vs. DEWALT DCD771 with a DEWALT DCB203 battery (sold separately). †Based on using DCB203 battery