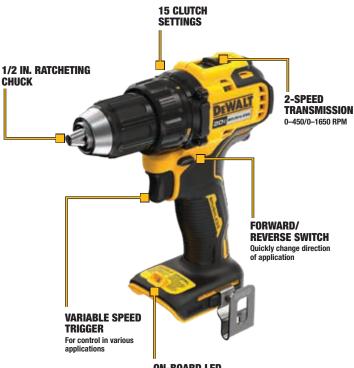

## **20V MAX\* BRUSHLESS** 1/2 IN. DRILL/DRIVER

| ON-BOARD LED               |
|----------------------------|
| Illuminate dark workspaces |

## **SPECIFICATIONS**

| TOOL HEIGHT     | 7.88 in.                         |
|-----------------|----------------------------------|
| TOOL WEIGHT     | 2.38 lbs. (Tool Only)            |
| TOOL LENGTH     | 6.38 in. (Tool head length only) |
| TOOL WIDTH      | 2.49 in.                         |
| CHUCK SIZE      | 1/2 in.                          |
| CLUTCH SETTINGS | 15                               |
| SPEED SETTINGS  | 2                                |
| NO LOAD SPEED   | 0-450/0-1650 RPM                 |
| MOTOR TYPE      | Brushless                        |
| MAX POWER       | 404 UWO <sup>†</sup>             |