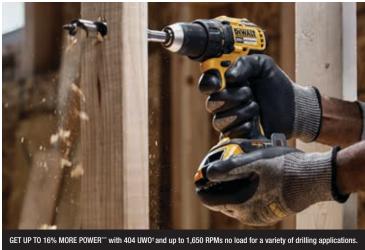

# DCD793 20V MAX\* BRUSHLESS 1/2 IN. DRILL/DRIVER

Get up to 16% More Power\*\* with the new 20V MAX\* Brushless 1/2 in. Drill/ Driver. Being over 2 in. shorter in length\*\* (tool head length only) at 6.38 in. and 404 unit watts out<sup>†</sup>, this brushless drill/driver can complete a variety of drilling applications on the jobsite. The on-tool LED work light helps to provide illumination to maximize efficiency and productivity.

#### DCD793D1

(1) DCD793 20V MAX\* Brushless 1/2 in. Drill/Driver

(1) DCB203 20V MAX\* 2.0 Ah **Battery** 

(1) Charger

(1) Belt Hook

(1) Kit Bag

- \* Maximum initial battery voltage (measured without a workload) is 20 volts. Nominal voltage is 18.
- \*\*The DCD793 is over 2 in. shorter in length compared to DCD771, tool head length only.
- \*\*\*The DEWALT DCD793 with a DEWALT DCB203 battery (sold separately) provides up to 16% More Power vs. DEWALT DCD771 with a DEWALT DCB203 battery (sold separately). †Based on using DCB203 battery