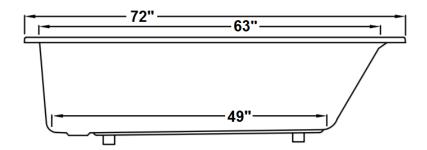

# 72" x 42" Drop-In Acrylic Soaking Tub

Model Number
4272ET064
Drop-In Soaker in White

### **Technical Information**

• Cut-Out Dimensions: 70" x 40"

• Weight: 150 lbs.

Water Depth to Overflow: 14 3/4"

Water Capacity: 75 gal.Sump Dimension: 49" x 27"