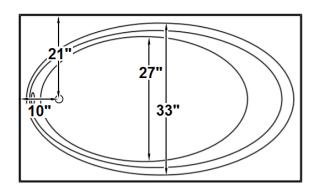

### **Technical Information**

• Cut-Out Dimensions: 70" x 40"

• Weight: 150 lbs.

Water Depth to Overflow: 14 3/4"

Water Capacity: 75 gal.Sump Dimension: 49" x 27"