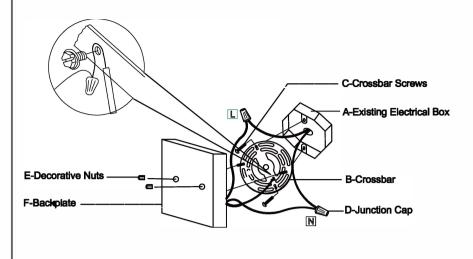

### Wire Connection Diagram:

### Please proceed in an alphabetical order:

- Attach the Round Crossbar (B) on the Electrical Box (A) with Crossbar screw (C).
- Secure the Ground Wire on the Round Crossbar (B).
- · Connect the power source wire (L) & (N) with black & white main wire with Junction Cap (D).
- Secure the fixture Backplate (F) on the Round Crossbar (B) with Decorative Nute (E).