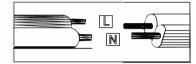

### Wire Connection Diagram:

### Please proceed in an alphabetical order:

- Attach the Round Crossbar (B) on the Electrical Box (A) with Crossbar screw (C).
- Secure the Ground Wire on the Round Crossbar (B).
- · Connect the power source wire (L) & (N) with black & white main wire with Junction Cap (D).
- Secure the fixture Backplate (F) on the Round Crossbar (B) with Decorative Nute (E).