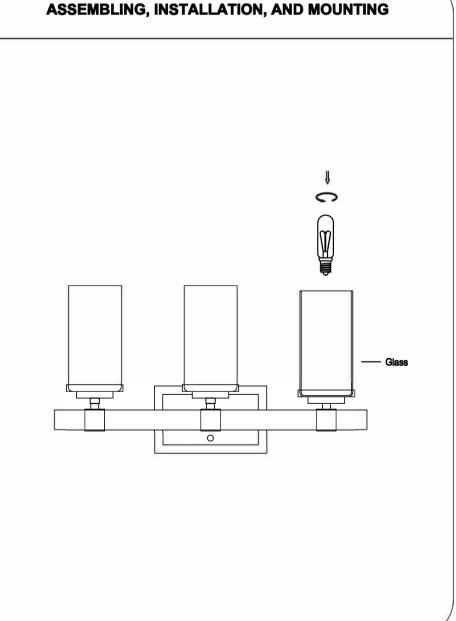

stallation instructions and all safety and building codes. It is strongly suggested that all direct wired fixtures be installed by a licensed electrician
- Be sure the electricity to the wires you are working on is shut off, either the fuse is removed or the circuit breaker is turned off. Turning the power off using the light switch is not sufficient to prevent electrical shock



#### **CALIFORNIA PROPOSITON 65 WARNING**

WARNING: This product contains chemicals known to the State of California to cause cancer and birth defects or other reproductive harm. (California law requires this warning to be given to customers in the State of California.)

For more information:www.P65Warnings.ca.gov

## PART LIST AND ASSEMBLY ILLUSTRATION

Note: Some parts may be pre-installed or pre-assembled.