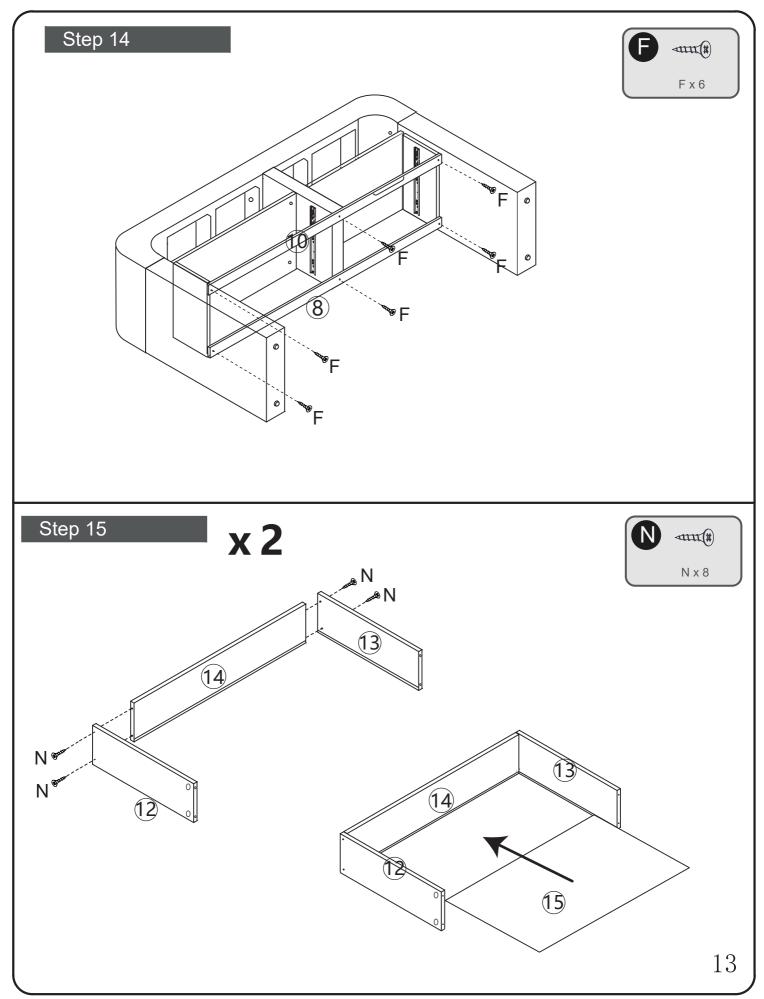

#### Please read these instructions fully before starting assembly:

Tools required: Phillips screwdriver(medium & large) 1.Check you have all the components and tools listed on the following pages.

- 2.Remove all fittings from the plastic bags and separate them into their groups.
- 3.Keep children and animals away from the work area, small parts could choke if swallowed.
- 4.Make sure you have enough space to layout the parts before starting.
- 5. During assembly do not stand or put weight on the product, this could cause damage.
- 6.Assemble the item as close to its final position (in the same room) as possible.
- 7.Assemble on a soft level surface to avoid damaging the unit or your floor.
- 8.Parts of the assembly will be easier with 2 people.
- 9.To reduce the likelihood of damaging your product please ensure that your power drill is set on a low torque setting.
- 10.Assemble all parts and bolts loosely during assembly, only once the product is complete should you fully tighten the bolts.
- 11.Regularly check and ensure That all bolts and fittings are tightend properly.
- 12.Please do not place items that exceed the load capacity.