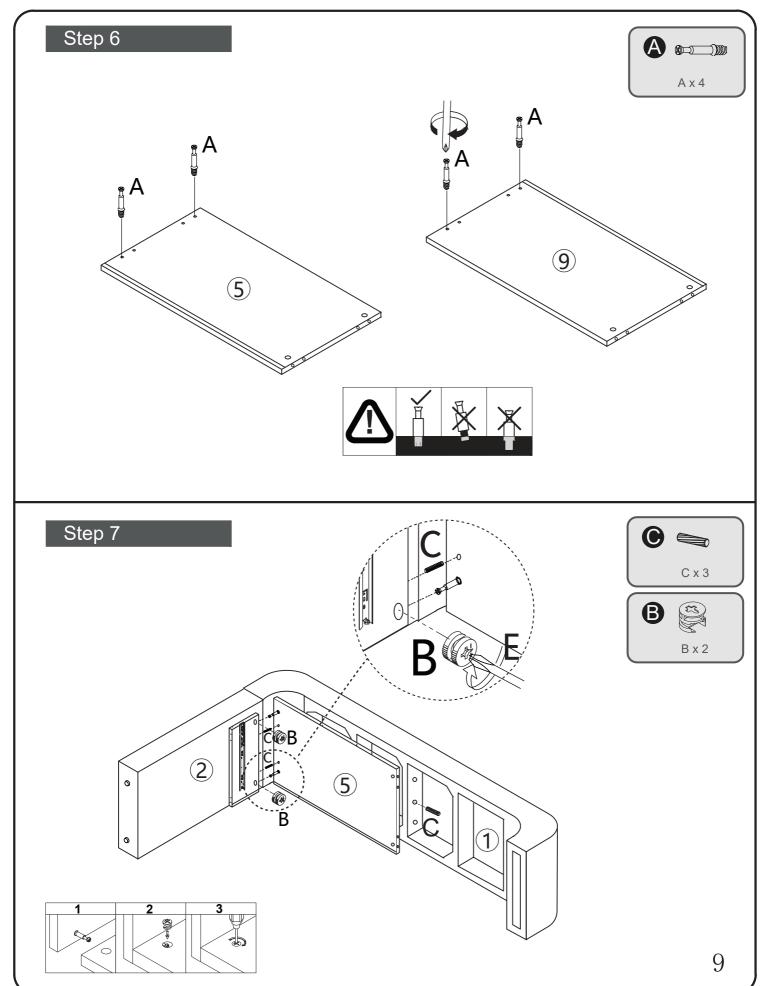

#### Please read these instructions fully before starting assembly:

Tools required: Phillips screwdriver(medium & large) 1.Check you have all the components and tools listed on the following pages.

- 2.Remove all fittings from the plastic bags and separate them into their groups.
- 3.Keep children and animals away from the work area, small parts could choke if swallowed.
- 4.Make sure you have enough space to layout the parts before starting.
- 5. During assembly do not stand or put weight on the product, this could cause damage.
- 6.Assemble the item as close to its final position (in the same room) as possible.
- 7.Assemble on a soft level surface to avoid damaging the unit or your floor.
- 8.Parts of the assembly will be easier with 2 people.
- 9.To reduce the likelihood of damaging your product please ensure that your power drill is set on a low torque setting.
- 10.Assemble all parts and bolts loosely during assembly, only once the product is complete should you fully tighten the bolts.
- 11.Regularly check and ensure That all bolts and fittings are tightend properly.
- 12.Please do not place items that exceed the load capacity.