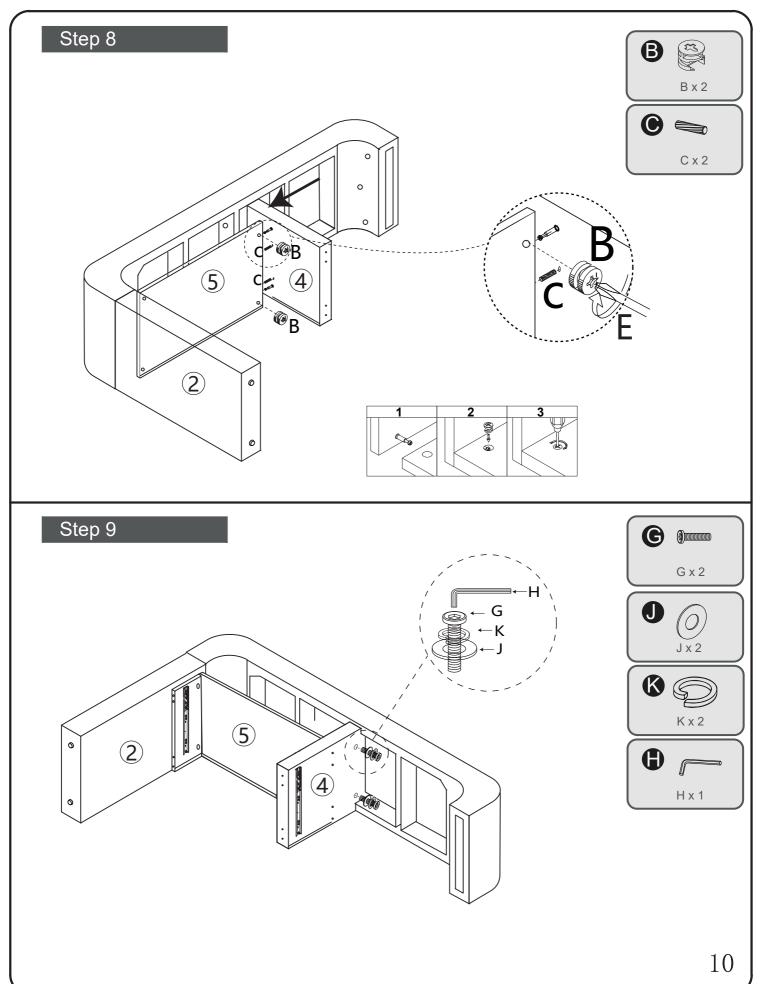

#### Please read these instructions fully before starting assembly:

Tools required: Phillips screwdriver(medium & large) 1.Check you have all the components and tools listed on the following pages.

- 2.Remove all fittings from the plastic bags and separate them into their groups.
- 3.Keep children and animals away from the work area, small parts could choke if swallowed.
- 4.Make sure you have enough space to layout the parts before starting.
- 5. During assembly do not stand or put weight on the product, this could cause damage.
- 6.Assemble the item as close to its final position (in the same room) as possible.
- 7.Assemble on a soft level surface to avoid damaging the unit or your floor.
- 8.Parts of the assembly will be easier with 2 people.
- 9.To reduce the likelihood of damaging your product please ensure that your power drill is set on a low torque setting.
- 10.Assemble all parts and bolts loosely during assembly, only once the product is complete should you fully tighten the bolts.
- 11.Regularly check and ensure That all bolts and fittings are tightend properly.
- 12.Please do not place items that exceed the load capacity.