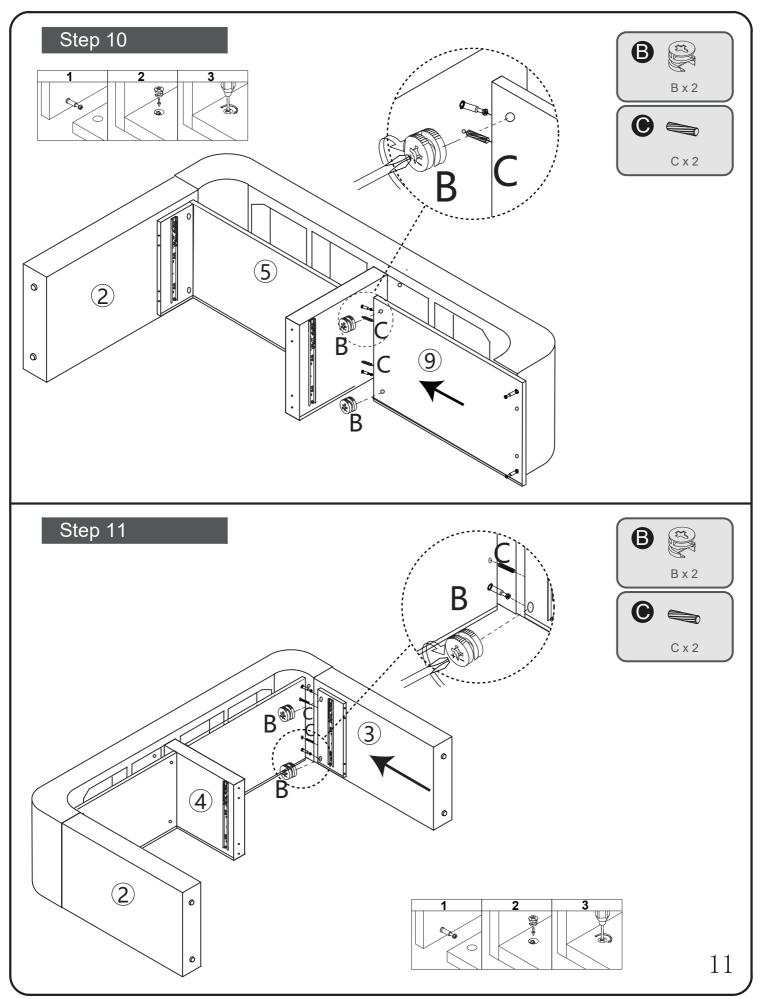

#### Please read these instructions fully before starting assembly:

Tools required: Phillips screwdriver(medium & large) 1.Check you have all the components and tools listed on the following pages.

- 2.Remove all fittings from the plastic bags and separate them into their groups.
- 3.Keep children and animals away from the work area, small parts could choke if swallowed.
- 4.Make sure you have enough space to layout the parts before starting.
- 5. During assembly do not stand or put weight on the product, this could cause damage.
- 6.Assemble the item as close to its final position (in the same room) as possible.
- 7.Assemble on a soft level surface to avoid damaging the unit or your floor.
- 8.Parts of the assembly will be easier with 2 people.
- 9.To reduce the likelihood of damaging your product please ensure that your power drill is set on a low torque setting.
- 10.Assemble all parts and bolts loosely during assembly, only once the product is complete should you fully tighten the bolts.
- 11.Regularly check and ensure That all bolts and fittings are tightend properly.
- 12.Please do not place items that exceed the load capacity.