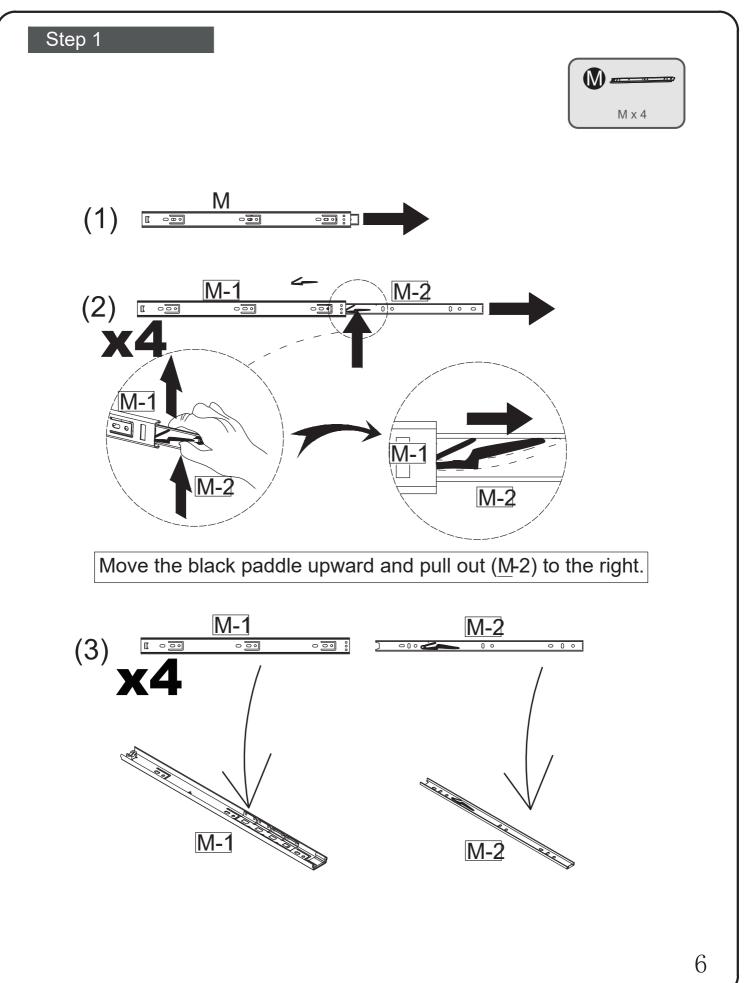

#### Please read these instructions fully before starting assembly:

Tools required: Phillips screwdriver(medium & large) 1.Check you have all the components and tools listed on the following pages.

- 2.Remove all fittings from the plastic bags and separate them into their groups.
- 3.Keep children and animals away from the work area, small parts could choke if swallowed.
- 4.Make sure you have enough space to layout the parts before starting.
- 5. During assembly do not stand or put weight on the product, this could cause damage.
- 6.Assemble the item as close to its final position (in the same room) as possible.
- 7.Assemble on a soft level surface to avoid damaging the unit or your floor.
- 8.Parts of the assembly will be easier with 2 people.
- 9.To reduce the likelihood of damaging your product please ensure that your power drill is set on a low torque setting.
- 10.Assemble all parts and bolts loosely during assembly, only once the product is complete should you fully tighten the bolts.
- 11.Regularly check and ensure That all bolts and fittings are tightend properly.
- 12.Please do not place items that exceed the load capacity.