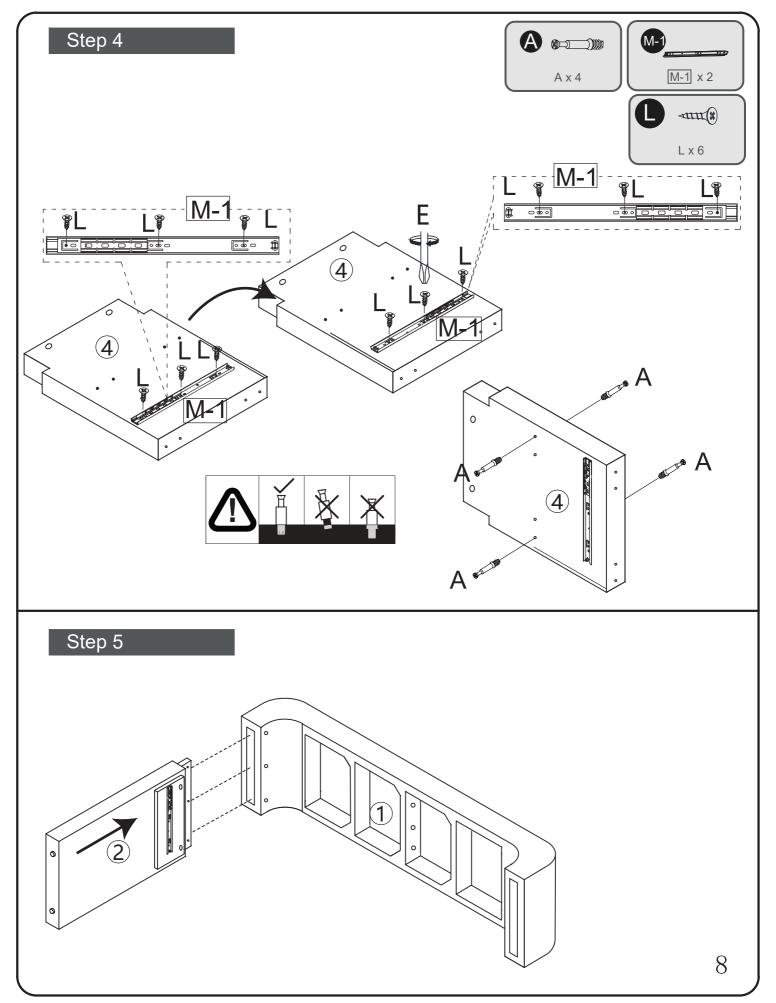

#### Please read these instructions fully before starting assembly:

Tools required: Phillips screwdriver(medium & large) 1.Check you have all the components and tools listed on the following pages.

- 2.Remove all fittings from the plastic bags and separate them into their groups.
- 3.Keep children and animals away from the work area, small parts could choke if swallowed.
- 4.Make sure you have enough space to layout the parts before starting.
- 5. During assembly do not stand or put weight on the product, this could cause damage.
- 6.Assemble the item as close to its final position (in the same room) as possible.
- 7.Assemble on a soft level surface to avoid damaging the unit or your floor.
- 8.Parts of the assembly will be easier with 2 people.
- 9.To reduce the likelihood of damaging your product please ensure that your power drill is set on a low torque setting.
- 10.Assemble all parts and bolts loosely during assembly, only once the product is complete should you fully tighten the bolts.
- 11.Regularly check and ensure That all bolts and fittings are tightend properly.
- 12.Please do not place items that exceed the load capacity.