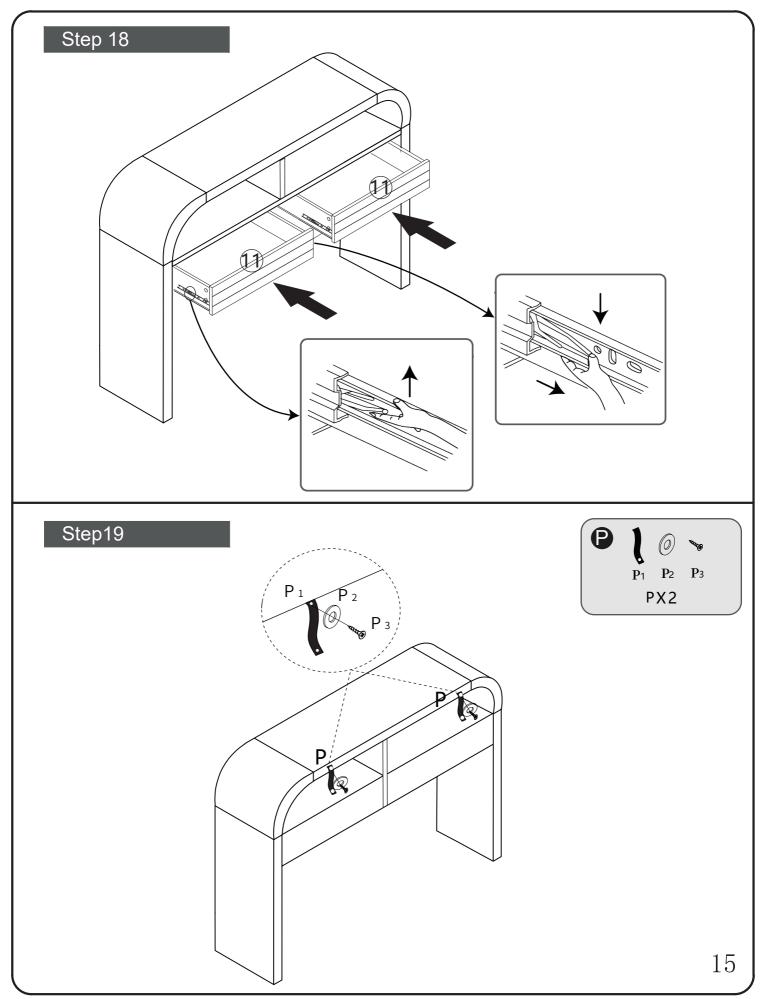

#### Please read these instructions fully before starting assembly:

Tools required: Phillips screwdriver(medium & large) 1.Check you have all the components and tools listed on the following pages.

- 2.Remove all fittings from the plastic bags and separate them into their groups.
- 3.Keep children and animals away from the work area, small parts could choke if swallowed.
- 4.Make sure you have enough space to layout the parts before starting.
- 5. During assembly do not stand or put weight on the product, this could cause damage.
- 6.Assemble the item as close to its final position (in the same room) as possible.
- 7.Assemble on a soft level surface to avoid damaging the unit or your floor.
- 8.Parts of the assembly will be easier with 2 people.
- 9.To reduce the likelihood of damaging your product please ensure that your power drill is set on a low torque setting.
- 10.Assemble all parts and bolts loosely during assembly, only once the product is complete should you fully tighten the bolts.
- 11.Regularly check and ensure That all bolts and fittings are tightend properly.
- 12.Please do not place items that exceed the load capacity.