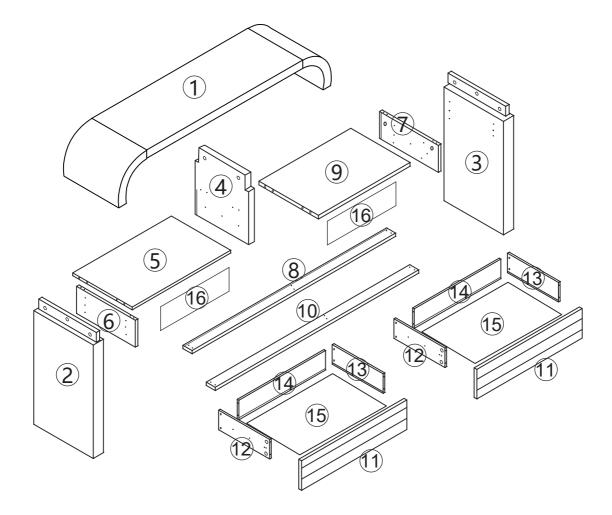

# Part List ITEM:N715P223099

#### Please check you have all the panels listed below

*Note:* The quantities below are the correct amount to complete the assembly. In some cases more fittings may be supplied than are required.

4