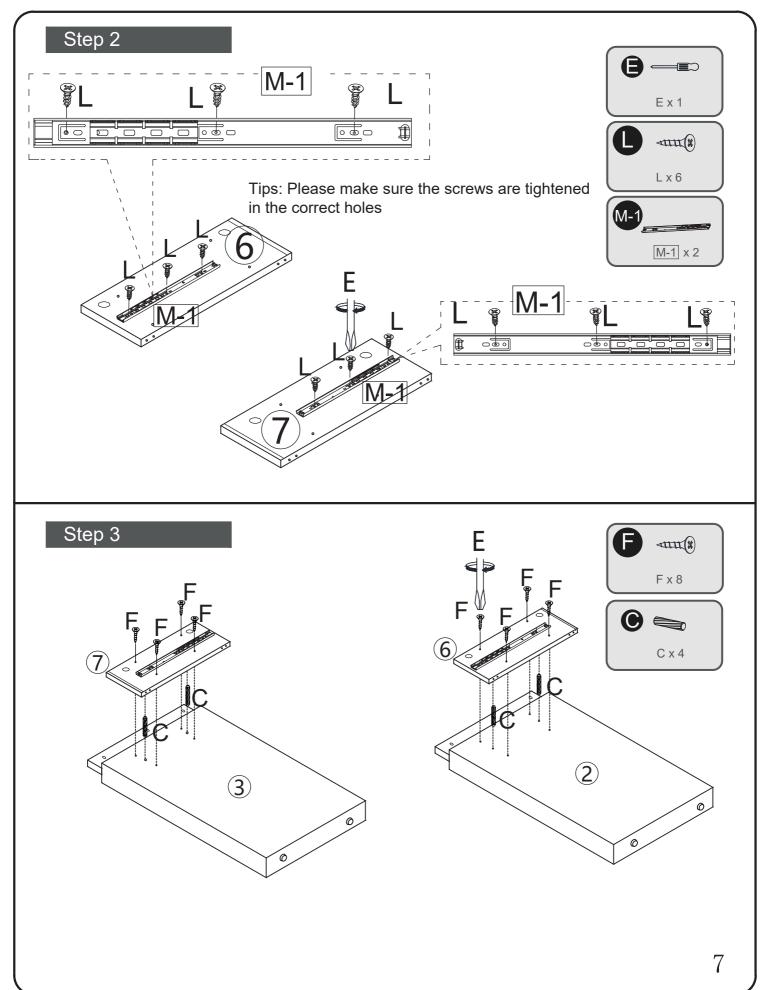

#### Please read these instructions fully before starting assembly:

Tools required: Phillips screwdriver(medium & large) 1.Check you have all the components and tools listed on the following pages.

- 2.Remove all fittings from the plastic bags and separate them into their groups.
- 3.Keep children and animals away from the work area, small parts could choke if swallowed.
- 4.Make sure you have enough space to layout the parts before starting.
- 5. During assembly do not stand or put weight on the product, this could cause damage.
- 6.Assemble the item as close to its final position (in the same room) as possible.
- 7.Assemble on a soft level surface to avoid damaging the unit or your floor.
- 8.Parts of the assembly will be easier with 2 people.
- 9.To reduce the likelihood of damaging your product please ensure that your power drill is set on a low torque setting.
- 10.Assemble all parts and bolts loosely during assembly, only once the product is complete should you fully tighten the bolts.
- 11.Regularly check and ensure That all bolts and fittings are tightend properly.
- 12.Please do not place items that exceed the load capacity.