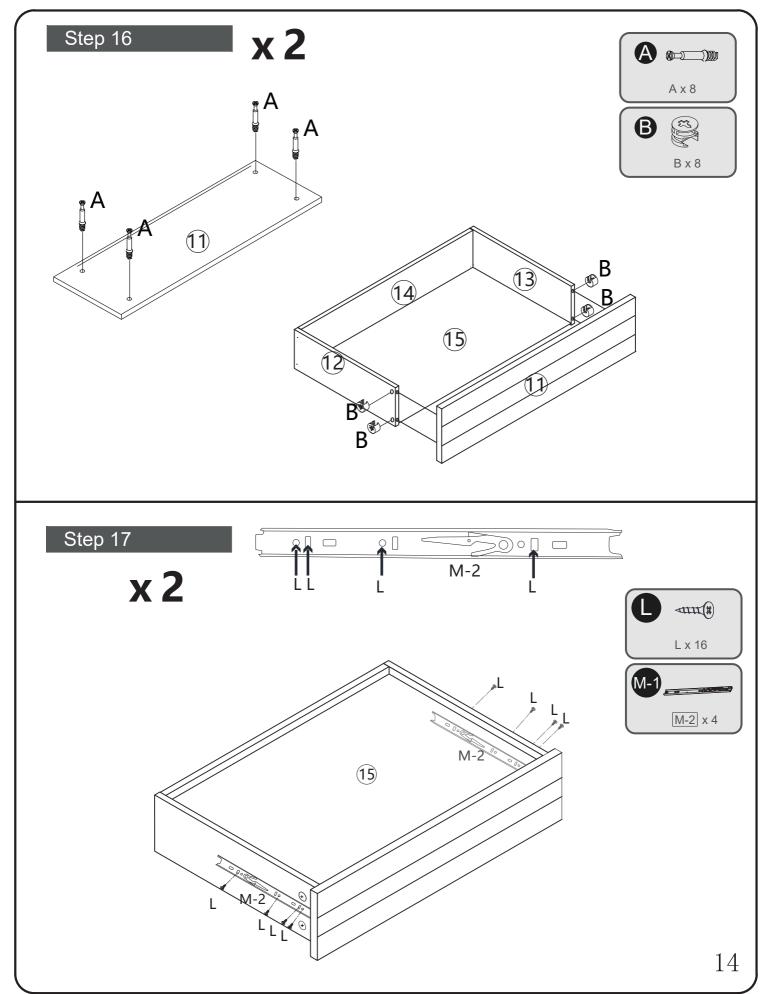

#### Please read these instructions fully before starting assembly:

Tools required: Phillips screwdriver(medium & large) 1.Check you have all the components and tools listed on the following pages.

- 2.Remove all fittings from the plastic bags and separate them into their groups.
- 3.Keep children and animals away from the work area, small parts could choke if swallowed.
- 4.Make sure you have enough space to layout the parts before starting.
- 5. During assembly do not stand or put weight on the product, this could cause damage.
- 6.Assemble the item as close to its final position (in the same room) as possible.
- 7.Assemble on a soft level surface to avoid damaging the unit or your floor.
- 8.Parts of the assembly will be easier with 2 people.
- 9.To reduce the likelihood of damaging your product please ensure that your power drill is set on a low torque setting.
- 10.Assemble all parts and bolts loosely during assembly, only once the product is complete should you fully tighten the bolts.
- 11.Regularly check and ensure That all bolts and fittings are tightend properly.
- 12.Please do not place items that exceed the load capacity.