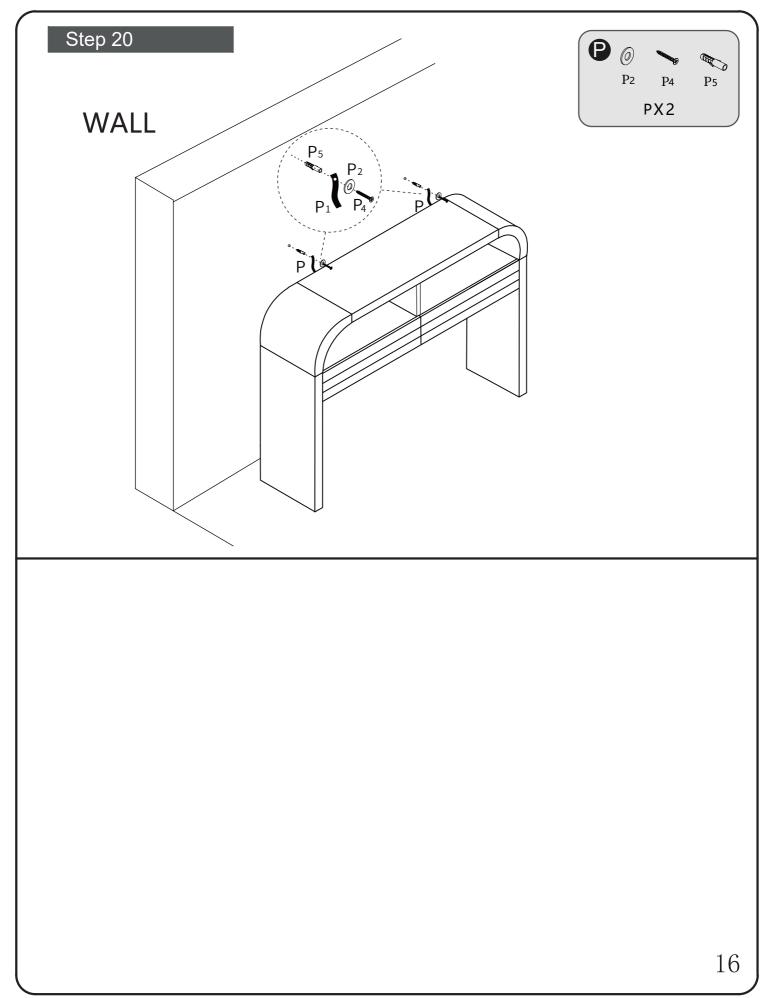

#### Please read these instructions fully before starting assembly:

Tools required: Phillips screwdriver(medium & large) 1.Check you have all the components and tools listed on the following pages.

- 2.Remove all fittings from the plastic bags and separate them into their groups.
- 3.Keep children and animals away from the work area, small parts could choke if swallowed.
- 4.Make sure you have enough space to layout the parts before starting.
- 5. During assembly do not stand or put weight on the product, this could cause damage.
- 6.Assemble the item as close to its final position (in the same room) as possible.
- 7.Assemble on a soft level surface to avoid damaging the unit or your floor.
- 8.Parts of the assembly will be easier with 2 people.
- 9.To reduce the likelihood of damaging your product please ensure that your power drill is set on a low torque setting.
- 10.Assemble all parts and bolts loosely during assembly, only once the product is complete should you fully tighten the bolts.
- 11.Regularly check and ensure That all bolts and fittings are tightend properly.
- 12.Please do not place items that exceed the load capacity.