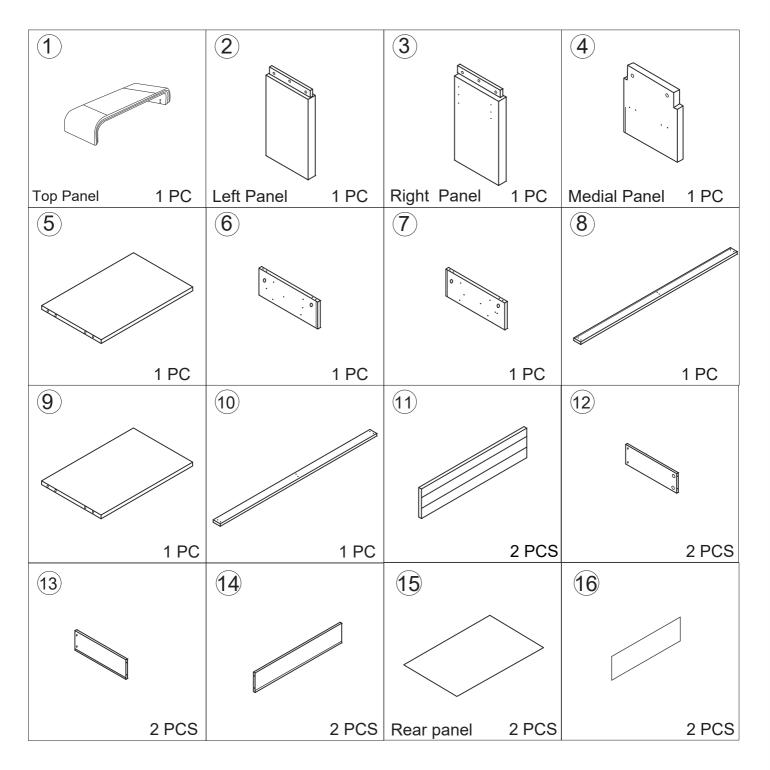

# Part List ITEM:N715P223099

#### Please check you have all the panels listed below

*Note:* The quantities below are the correct amount to complete the assembly. In some cases more fittings may be supplied than are required.

4