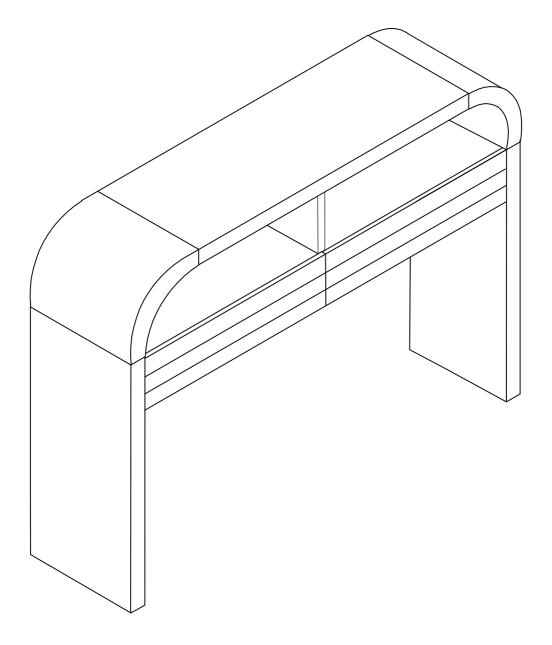

#### ASSEMBLY INSTRUCTION ITEM:N715P223099 SIDEBOARD



#### Please read these instructions fully before starting assembly:

Tools required: Phillips screwdriver(medium & large) 1.Check you have all the components and tools listed on the following pages.

- 2.Remove all fittings from the plastic bags and separate them into their groups.
- 3.Keep children and animals away from the work area, small parts could choke if swallowed.
- 4.Make sure you have enough space to layout the parts before starting.
- 5. During assembly do not stand or put weight on the product, this could cause damage.
- 6.Assemble the item as close to its final position (in the same room) as possible.
- 7.Assemble on a soft level surface to avoid damaging the unit or your floor.
- 8.Parts of the assembly will be easier with 2 people.
- 9.To reduce the likelihood of damaging