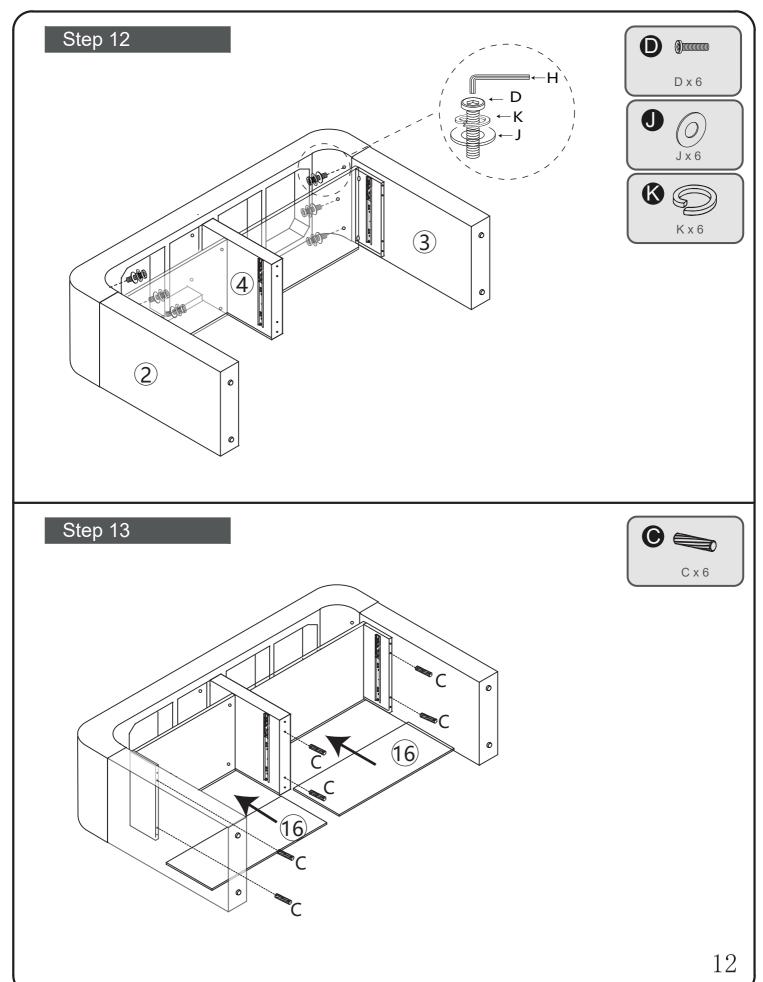

#### Please read these instructions fully before starting assembly:

Tools required: Phillips screwdriver(medium & large) 1.Check you have all the components and tools listed on the following pages.

- 2.Remove all fittings from the plastic bags and separate them into their groups.
- 3.Keep children and animals away from the work area, small parts could choke if swallowed.
- 4.Make sure you have enough space to layout the parts before starting.
- 5. During assembly do not stand or put weight on the product, this could cause damage.
- 6.Assemble the item as close to its final position (in the same room) as possible.
- 7.Assemble on a soft level surface to avoid damaging the unit or your floor.
- 8.Parts of the assembly will be easier with 2 people.
- 9.To reduce the likelihood of damaging your product please ensure that your power drill is set on a low torque setting.
- 10.Assemble all parts and bolts loosely during assembly, only once the product is complete should you fully tighten the bolts.
- 11.Regularly check and ensure That all bolts and fittings are tightend properly.
- 12.Please do not place items that exceed the load capacity.