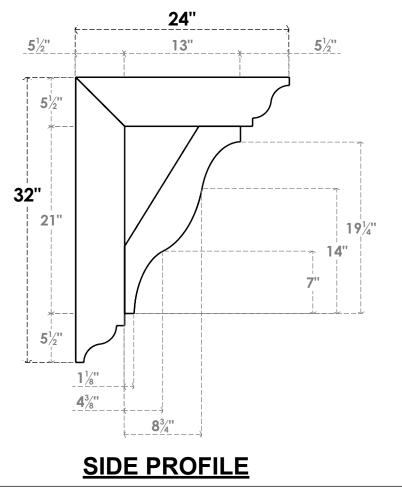

## ITEM NUMBER: BKTUROS055X055X24000X32000X055X055X055FST00RCPR

5 1/2"W X 24"D X 32"H X 5 1/2"T FUNSTON ROUGH CEDAR WOODGRAIN OPEN BRACKET, TRADITIONAL TOP AND BACK, 5 1/2"W SOLID BRACE, PRIMED TAN

NOTES