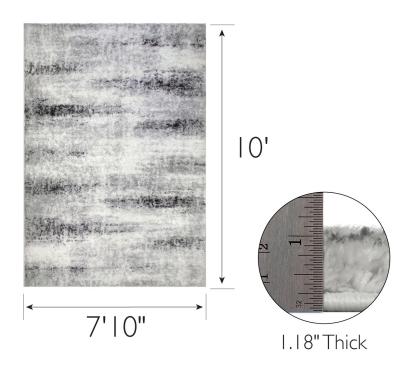

COLOR:

Gray/Black

ASSEMBLED DIMENSIONS:

I.18" H × 7'10" W × 10' L

ASSEMBLED WEIGHT:

26.35 lbs.

PILE HEIGHT:

I.18"