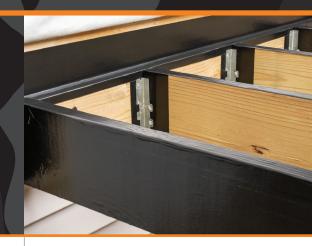

# JOIST + LEDGER DECKTAPE SELF-ADHESIVE LINED BUTYL TAPE

Protect and extend the life of your deck with CAMO Joist + Ledger Deck Tape. This self-adhesive butyl tape creates a waterproof membrane to protect wood deck framing against moisture, which can lead to rot. It self seals around fasteners, blocking the pathway of water into wood. Apply CAMO deck tape to the top of joists and ledger board, between joist hangers and ledger board, between rim joists and fascia, and between framing and joist hangers. Made in the USA.