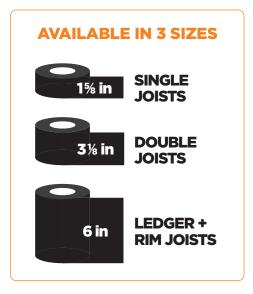

with CAMO Joist + Ledger Deck Tape. This self-adhesive butyl tape creates a waterproof membrane to protect wood deck framing against moisture, which can lead to rot. It self seals around fasteners, blocking the pathway of water into wood. Apply CAMO deck tape to the top of joists and ledger board, between joist hangers and ledger board, between rim joists and fascia, and between framing and joist hangers. Made in the USA.





#### **FEATURES & BENEFITS**

- Self Adhesive butyl tape creates a waterproof membrane to protect wood deck framing
- Self seals around fasteners, blocking the pathway of water into wood
- Extends the life of your deck
- One roll covers approximately 75 square feet of deck framing
- Backed by a 20 year Limited Warranty
- Securely bonds to wood framing
- Made in USA



## CAMO®

### JOIST + LEDGER DECK TAPE

### **APPLICATIONS:**



### **INSTALLATION INSTRUCTIONS:**

FOR BEST RESULTS: Surfaces should be clean and dry. Apply when temperatures are above 20°F (-6.7°C).



1. Peel back the release paper.



**2.** Apply to the intended surface and press into place.

Continue to peel and apply the length of the surface.



3. Cut tape to the desired length.



WE HELP CONTRACTORS, BUILDERS, AND WEEKEND WARRIORS BUILD BETTER.

We know how important it is to get jobs done fast without sacrificing quality. It's why construction innovation is such a big part of what we do. To arm you with the right fasteners and tools for the job. Your needs are, and have always been our priorities for more than 60 years.

J

f

GRAND RAPIDS, MI 49519

WWW.NATIONALNAIL.COM