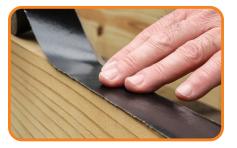

### **INSTALLATION INSTRUCTIONS:**

FOR BEST RESULTS: Surfaces should be clean and dry. Apply when temperatures are above 20°F (-6.7°C).

1. Peel back the release paper.

**2.** Apply to the intended surface and press into place.

Continue to peel and apply the length of the surface.

3. Cut tape to the desired length.

WE HELP CONTRACTORS, BUILDERS, AND WEEKEND WARRIORS BUILD BETTER.

We know how important it is to get jobs done fast without sacrificing quality. It's why construction innovation is such a big part of what we do. To arm you with the right fasteners and tools for the job. Your needs are, and have always been our priorities for more than 60 years.