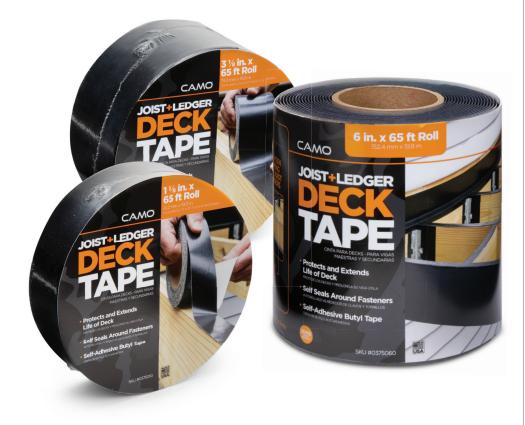

### JOIST + LEDGER DECK TAPE

# JOIST + LEDGER DECKTAPE SELF-ADHESIVE LINED BUTYL TAPE

Protect and extend the life of your deck with CAMO Joist + Ledger Deck Tape. This self-adhesive butyl tape creates a waterproof membrane to protect wood deck framing against moisture, which can lead to rot. It self seals around fasteners, blocking the pathway of water into wood. Apply CAMO deck tape to the top of joists and ledger board, between joist hangers and ledger board, between rim joists and fascia, and between framing and joist hangers. Made in the USA.

#### **FEATURES & BENEFITS**

- Self Adhesive butyl tape creates a waterproof membrane to protect wood deck framing
- Self seals around fasteners, blocking the pathway of water into wood
- Extends the life of your deck
- One roll covers approximately 75 square feet of deck framing
- Backed by a 20 year Limited Warranty
- Securely bonds to wood framing
- Made in USA