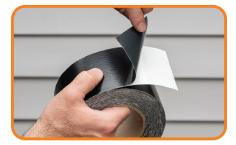

### **INSTALLATION INSTRUCTIONS:**

FOR BEST RESULTS: Surfaces should be clean and dry. Apply when temperatures are above 20°F (-6.7°C).

1. Peel back the release paper.

**2.** Apply to the intended surface and press into place.