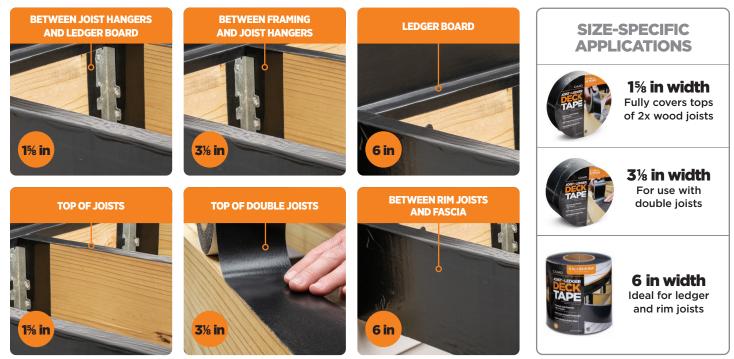

# JOIST + LEDGER DECKTAPE SELF-ADHESIVE LINED BUTYL TAPE

Protect and extend the life of your deck with CAMO Joist + Ledger Deck Tape. This self-adhesive butyl tape creates a waterproof membrane to protect wood deck framing against moisture, which can lead to rot. It self seals around fasteners, blocking the pathway of water into wood. Apply CAMO deck tape to the top of joists and ledger board, between joist hangers and ledger board, between rim joists and fascia, and between framing and joist hangers. Made in the USA.

### **APPLICATIONS:**