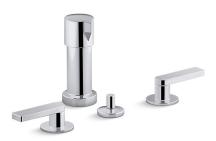

Composed®
Bidet Faucet
K-73077-4

#### **Features**

- Metal construction.
- Leak-free ceramic disc valves exceed industry standards by two times for a lifetime of use.
- Durable KOHLER finishes resist corrosion and tarnishing.
- Complete range of faucets, accessories and showering components to coordinate a full bathroom.



## Codes/Standards

ASME A112.18.1/CSA B125.1 ASSE 1001

# **KOHLER® Faucet Lifetime Limited Warranty**

See website for detailed warranty information.

#### Available Color/Finishes

Color tiles intended for reference only.

| Color | Code | Description      |
|-------|------|------------------|
|       | CP   | Polished Chrome  |
|       | TT   | Vibrant Titanium |





# **Composed®**

Bidet Faucet K-73077-4



### **Technical Information**

All product dimensions are nominal.

Drain tailpiece included:

YES

#### **Notes**

Install this product according to the installation guide.