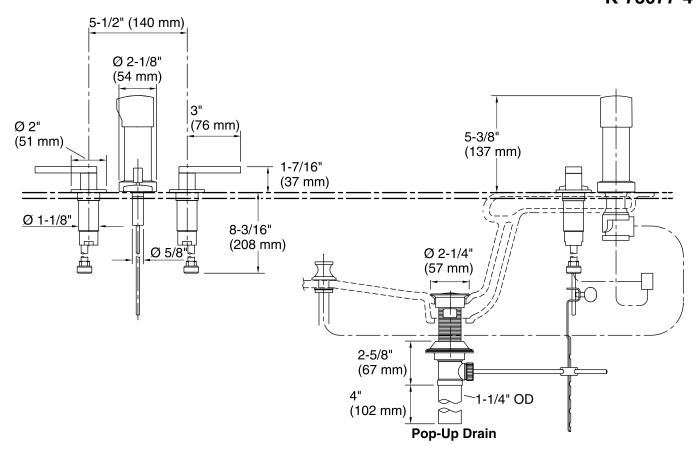

### **Technical Information**

All product dimensions are nominal.

Drain tailpiece included:

YES