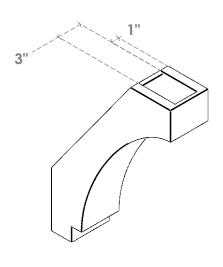

## ITEM NUMBER: BRCURO050X16000X22000IMPRCPR

5"W X 16"D X 22"H IMPERIAL ROUGH CEDAR WOODGRAIN OPEN TIMBERTHANE BRACE, PRIMED TAN

**SIDE PROFILE** 

**FRONT PROFILE** 

**ISOMETRIC** 

GENERATED DATE: 04/05/2023