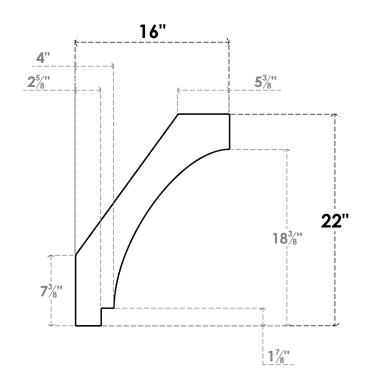

## ITEM NUMBER: BRCURO050X16000X22000IMPRCPR

5"W X 16"D X 22"H IMPERIAL ROUGH CEDAR WOODGRAIN OPEN TIMBERTHANE BRACE, PRIMED TAN

**SIDE PROFILE** 

**FRONT PROFILE** 

**ISOMETRIC** 

GENERATED DATE: 04/05/2023