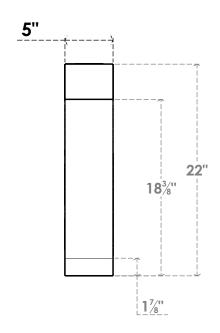

## ITEM NUMBER: BRCURO050X16000X22000IMPRCPR

5"W X 16"D X 22"H IMPERIAL ROUGH CEDAR WOODGRAIN OPEN TIMBERTHANE BRACE, PRIMED TAN

**SIDE PROFILE** 

**FRONT PROFILE** 

**ISOMETRIC** 

GENERATED DATE: 04/05/2023