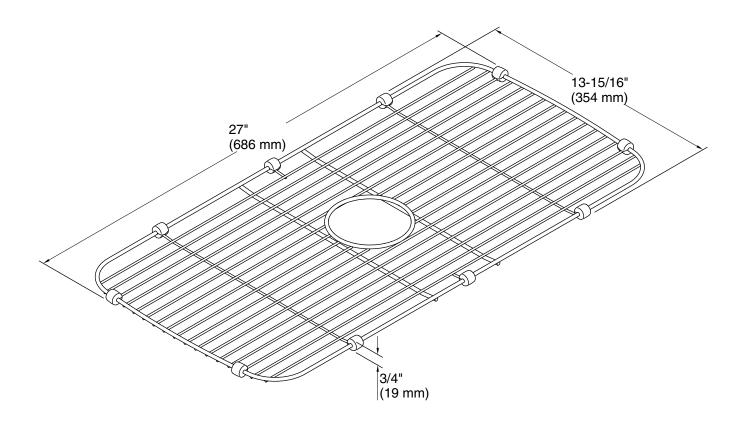

## **Technical Information**

All product dimensions are nominal.

Material: Stainless Steel