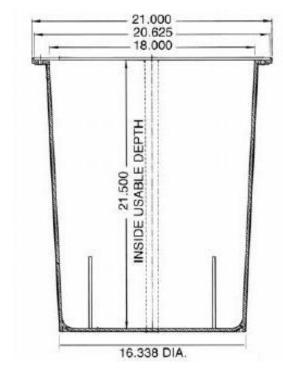

The rim of the basin includes predrilled holes with metal inserts to accept the mounting and securing of a cover. The ultrastrong reinforced bottom will not buckle, deform or puncture, even under the harshest soil or ground water conditions. The SF20 will provide decades of reliable service.

## **Specifications**

 Material: Injection molded structural foam polyethylene

Inserts: MetalWeight: 11 lbs.

Total Capacity: 20 gallons

## **Features and Benefits**

- 20 U.S. gallon capacity
- Heavy duty structural foam injection molded construction
- Ultra strong, reinforced bottom will not flex
- Cover mounting metal inserts included on basin
- Gas and radon tight
- Odor free
- Dozens of cover options available
- Can be perforated with 48 factory drilled, 5/16" holes (Model

## **Dimensions**



© 2019 Jackel, Inc.