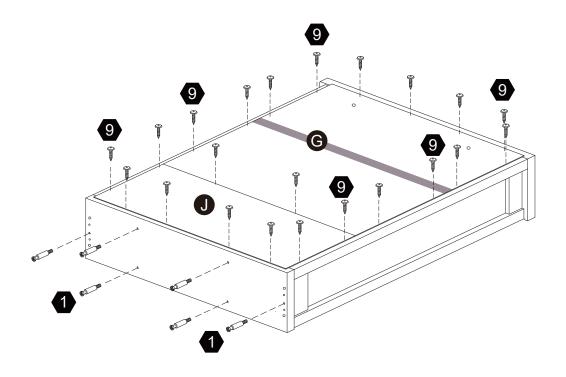

*

Avant de commencer l'assemblage, déballez délicatement toutes les pièces et repérez-les sur la liste des pièces. Procédez avec soins durant l'assemblage et posez toujours les pièces sur une surface proper, douce et lisse. sie vouo plait e-mail á service@eleganthf.net

Thank you for choosing Teamson Home

## Exploded Drawing





### Product Parts





#### **A** WARNING:

- 1. Do not let any sharp objects touch or rub the surface of the product.
- 2. When assemblying, do not let children play around the working area.
- 3. Please confirm all parts are correct before starting the assembly process.
- Do not tighten all bolts and screws completely until the entire unit has been assembled and set up.

#### Hardware









## Step 1









## Step 2













**8** pcs









4 pcs







Questions?
Scan Here











4 pcs







#### Step 5



























**1** pc





1 pc





#### Warning:

Serious or fatal injuries can occur from furniture tip-over. To help prevent furniture tip-over: Use provided mounting hardware to secure furniture to the wall.

This may reduce but not eliminate the risk of furniture tip-over.

Do not allow children to climb on furniture.