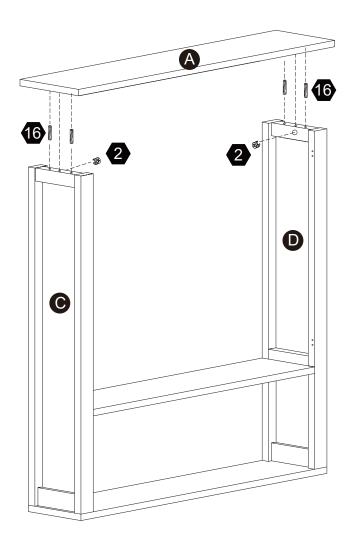

*DIRECTIVES DE MONTAGE-IMPORTANT:**

Avant de commencer l'assemblage, déballez délicatement toutes les pièces et repérez-les sur la liste des pièces. Procédez avec soins durant l'assemblage et posez toujours les pièces sur une surface proper, douce et lisse. sie vouo plait e-mail á service@eleganthf.net

Thank you for choosing Teamson Home

## Exploded Drawing





### Product Parts





#### **A** WARNING:

- 1. Do not let any sharp objects touch or rub the surface of the product.
- 2. When assemblying, do not let children play around the working area.
- 3. Please confirm all parts are correct before starting the assembly process.
- Do not tighten all bolts and screws completely until the entire unit has been assembled and set up.

#### Hardware









## Step 1









## Step 2













**8** pcs









4 pcs







Questions?
Scan Here











4 pcs







#### Step 5



























**1** pc





1 pc





#### Warning:

Serious or fatal injuries can occur from furniture tip-over. To help prevent furniture tip-over: Use provided mounting hardware to secure furniture to the wall.

This may reduce but not eliminate the risk of furniture tip-over.

Do not allow children to climb on furniture.