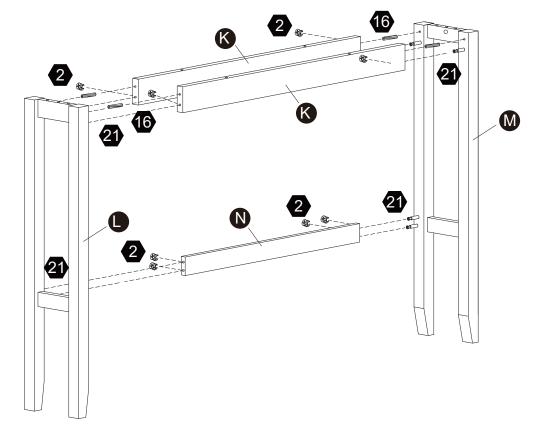

Avant de commencer l'assemblage, déballez délicatement toutes les pièces et repérez-les sur la liste des pièces. Procédez avec soins durant l'assemblage et posez toujours les pièces sur une surface proper, douce et lisse. sie vouo plait e-mail á service@eleganthf.net

Thank you for choosing Teamson Home

## Exploded Drawing





### Product Parts





#### **A** WARNING:

- 1. Do not let any sharp objects touch or rub the surface of the product.
- 2. When assemblying, do not let children play around the working area.
- 3. Please confirm all parts are correct before starting the assembly process.
- Do not tighten all bolts and screws completely until the entire unit has been assembled and set up.

#### Hardware









## Step 1









## Step 2













**8** pcs









4 pcs







Questions?
Scan Here











4 pcs







#### Step 5



























**1** pc





1 pc





#### Warning:

Serious or fatal injuries can occur from furniture tip-over. To help prevent furniture tip-over: Use provided mounting hardware to secure furniture to the wall.

This may reduce but not eliminate the risk of furniture tip-over.

Do not allow children to climb on furniture.