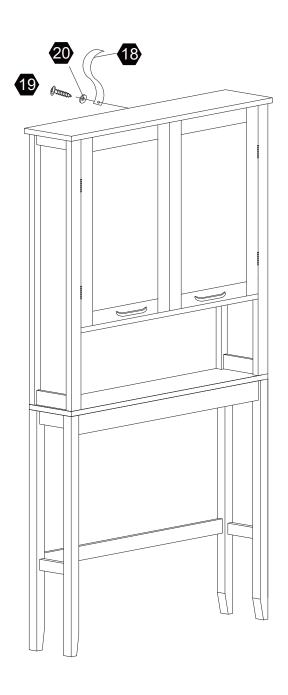

érez-les sur la liste des pièces. Procédez avec soins durant l'assemblage et posez toujours les pièces sur une surface proper, douce et lisse. sie vouo plait e-mail á service@eleganthf.net

Thank you for choosing Teamson Home

## Exploded Drawing





### Product Parts





#### **A** WARNING:

- 1. Do not let any sharp objects touch or rub the surface of the product.
- 2. When assemblying, do not let children play around the working area.
- 3. Please confirm all parts are correct before starting the assembly process.
- Do not tighten all bolts and screws completely until the entire unit has been assembled and set up.

#### Hardware









## Step 1









## Step 2













**8** pcs









4 pcs







Questions?
Scan Here











4 pcs







#### Step 5



























**1** pc





1 pc





#### Warning:

Serious or fatal injuries can occur from furniture tip-over. To help prevent furniture tip-over: Use provided mounting hardware to secure furniture to the wall.

This may reduce but not eliminate the risk of furniture tip-over.

Do not allow children to climb on furniture.