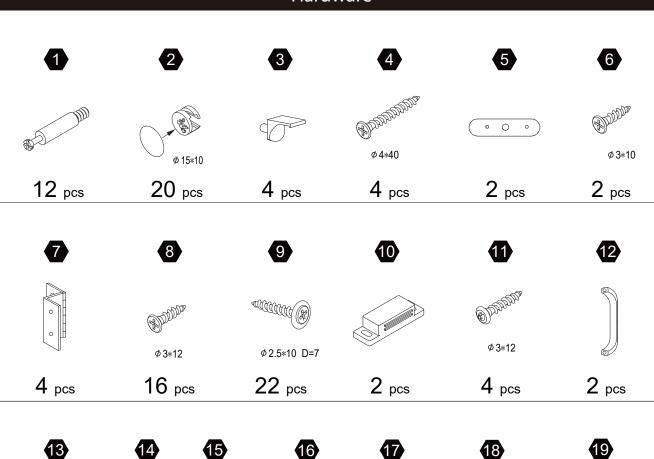

lectzórico a service@eleganthf.net

#### **DIRECTIVES DE MONTAGE-IMPORTANT:**

Avant de commencer l'assemblage, déballez délicatement toutes les pièces et repérez-les sur la liste des pièces. Procédez avec soins durant l'assemblage et posez toujours les pièces sur une surface proper, douce et lisse. sie vouo plait e-mail á service@eleganthf.net

Thank you for choosing Teamson Home

## Exploded Drawing





### Product Parts





#### **A** WARNING:

- 1. Do not let any sharp objects touch or rub the surface of the product.
- 2. When assemblying, do not let children play around the working area.
- 3. Please confirm all parts are correct before starting the assembly process.
- Do not tighten all bolts and screws completely until the entire unit has been assembled and set up.

#### Hardware









## Step 1









## Step 2













**8** pcs









4 pcs







Questions?
Scan Here











4 pcs







#### Step 5



























**1** pc





1 pc





#### Warning:

Serious or fatal injuries can occur from furniture tip-over. To help prevent furniture tip-over: Use provided mounting hardware to secure furniture to the wall.

This may reduce but not eliminate the risk of furniture tip-over.

Do not allow children to climb on furniture.