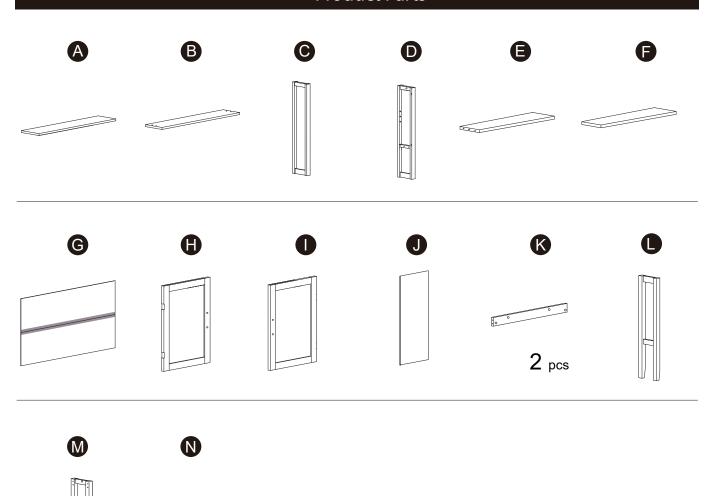

to:service@eleganthf.net

#### **INSTRUCCIONES PARA ARMAR-IMPORANT:**

Desempaque cuidadosamente e identifique cada componente antes de tartar de empezar su ensambladura. Verifique la lista de partes. Por favor tenga cuidado cuando arme la unidad y siempre coloque las piezas sobre una superficie plana, suave y limpia. Si necesita ayuda con el armado, envie un correo electzórico a service@eleganthf.net

#### **DIRECTIVES DE MONTAGE-IMPORTANT:**

Avant de commencer l'assemblage, déballez délicatement toutes les pièces et repérez-les sur la liste des pièces. Procédez avec soins durant l'assemblage et posez toujours les pièces sur une surface proper, douce et lisse. sie vouo plait e-mail á service@eleganthf.net

Thank you for choosing Teamson Home

## Exploded Drawing





### Product Parts





#### **A** WARNING:

- 1. Do not let any sharp objects touch or rub the surface of the product.
- 2. When assemblying, do not let children play around the working area.
- 3. Please confirm all parts are correct before starting the assembly process.
- Do not tighten all bolts and screws completely until the entire unit has been assembled and set up.

#### Hardware









## Step 1









## Step 2













**8** pcs









4 pcs







Questions?
Scan Here











4 pcs







#### Step 5



























**1** pc





1 pc





#### Warning:

Serious or fatal injuries can occur from furniture tip-over. To help prevent furniture tip-over: Use provided mounting hardware to secure furniture to the wall.

This may reduce but not eliminate the risk of furniture tip-ov