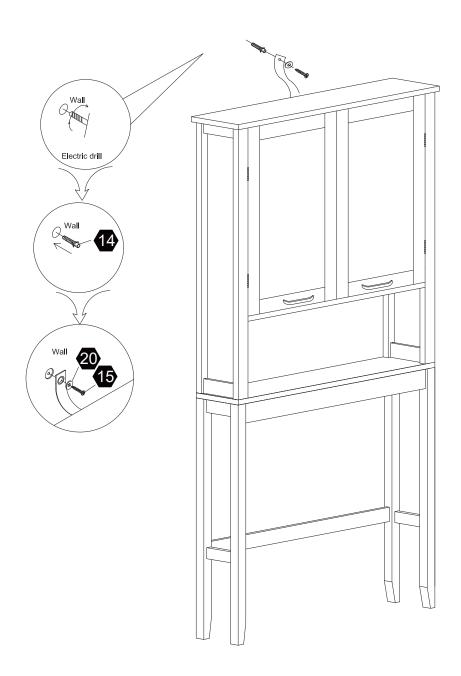

#### Warning:

Serious or fatal injuries can occur from furniture tip-over. To help prevent furniture tip-over: Use provided mounting hardware to secure furniture to the wall.

This may reduce but not eliminate the risk of furniture tip-over.

Do not allow children to climb on furniture.