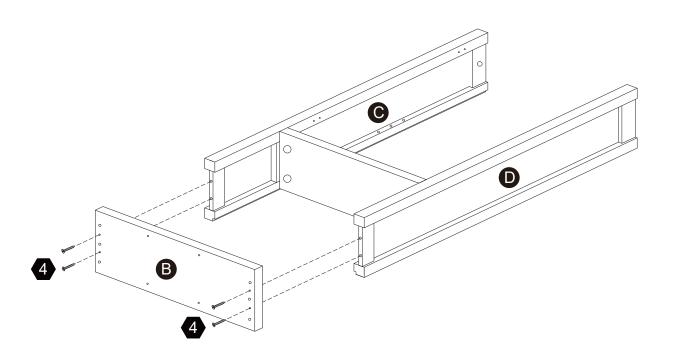

eganthf.net

#### **DIRECTIVES DE MONTAGE-IMPORTANT:**

Avant de commencer l'assemblage, déballez délicatement toutes les pièces et repérez-les sur la liste des pièces. Procédez avec soins durant l'assemblage et posez toujours les pièces sur une surface proper, douce et lisse. sie vouo plait e-mail á service@eleganthf.net

Thank you for choosing Teamson Home

## Exploded Drawing





### Product Parts





#### **A** WARNING:

- 1. Do not let any sharp objects touch or rub the surface of the product.
- 2. When assemblying, do not let children play around the working area.
- 3. Please confirm all parts are correct before starting the assembly process.
- Do not tighten all bolts and screws completely until the entire unit has been assembled and set up.

#### Hardware









## Step 1









## Step 2













**8** pcs









4 pcs







Questions?
Scan Here











4 pcs







#### Step 5



























**1** pc





1 pc





#### Warning:

Serious or fatal injuries can occur from furniture tip-over. To help prevent furniture tip-over: Use provided mounting hardware to secure furniture to the wall.

This may reduce but not eliminate the risk of furniture tip-over.

Do not allow children to climb on furniture.