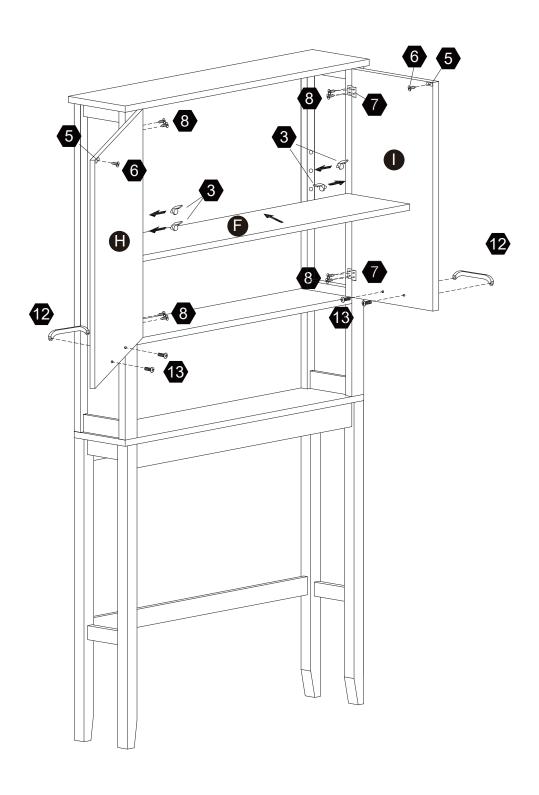

pièces et repérez-les sur la liste des pièces. Procédez avec soins durant l'assemblage et posez toujours les pièces sur une surface proper, douce et lisse. sie vouo plait e-mail á service@eleganthf.net

Thank you for choosing Teamson Home

## Exploded Drawing





### Product Parts





#### **A** WARNING:

- 1. Do not let any sharp objects touch or rub the surface of the product.
- 2. When assemblying, do not let children play around the working area.
- 3. Please confirm all parts are correct before starting the assembly process.
- Do not tighten all bolts and screws completely until the entire unit has been assembled and set up.

#### Hardware









## Step 1









## Step 2













**8** pcs









4 pcs







Questions?
Scan Here











4 pcs







#### Step 5



























**1** pc





1 pc





#### Warning:

Serious or fatal injuries can occur from furniture tip-over. To help prevent furniture tip-over: Use provided mounting hardware to secure furniture to the wall.

This may reduce but not eliminate the risk of furniture tip-over.

Do not allow children to climb on furniture.