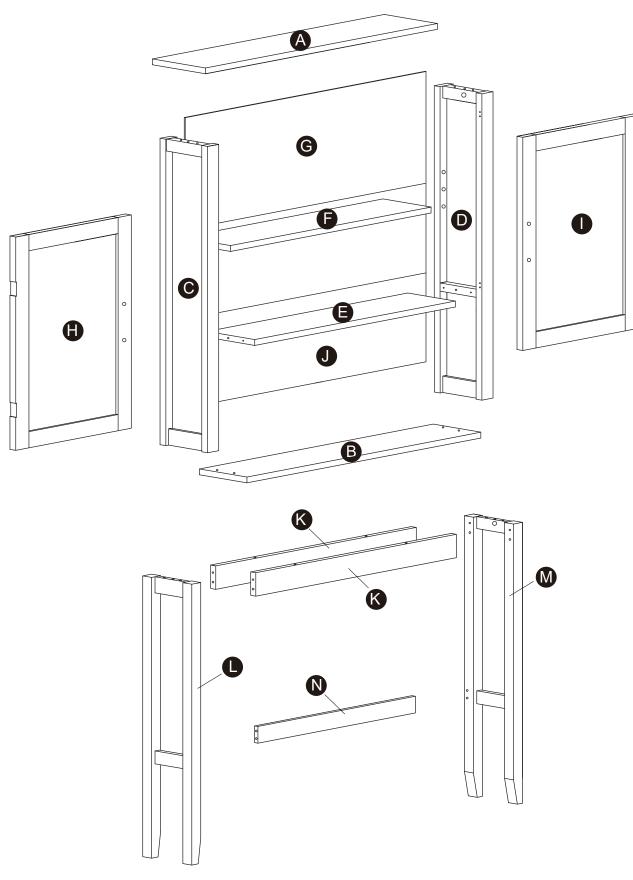

er with or please email to:service@eleganthf.net

#### **INSTRUCCIONES PARA ARMAR-IMPORANT:**

Desempaque cuidadosamente e identifique cada componente antes de tartar de empezar su ensambladura. Verifique la lista de partes. Por favor tenga cuidado cuando arme la unidad y siempre coloque las piezas sobre una superficie plana, suave y limpia. Si necesita ayuda con el armado, envie un correo electzórico a service@eleganthf.net

#### **DIRECTIVES DE MONTAGE-IMPORTANT:**

Avant de commencer l'assemblage, déballez délicatement toutes les pièces et repérez-les sur la liste des pièces. Procédez avec soins durant l'assemblage et posez toujours les pièces sur une surface proper, douce et lisse. sie vouo plait e-mail á service@eleganthf.net

Thank you for choosing Teamson Home

## Exploded Drawing





### Product Parts





#### **A** WARNING:

- 1. Do not let any sharp objects touch or rub the surface of the product.
- 2. When assemblying, do not let children play around the working area.
- 3. Please confirm all parts are correct before starting the assembly process.
- Do not tighten all bolts and screws completely until the entire unit has been assembled and set up.

#### Hardware









## Step 1









## Step 2













**8** pcs









4 pcs







Questions?
Scan Here











4 pcs







#### Step 5



























**1** pc





1 pc





#### Warning:

Serious or fatal injuries can occur from furniture tip-over. To help prevent furniture tip-over: Use provided mounting hardware to secure furniture to the wall.

This may reduce but not eliminate the r