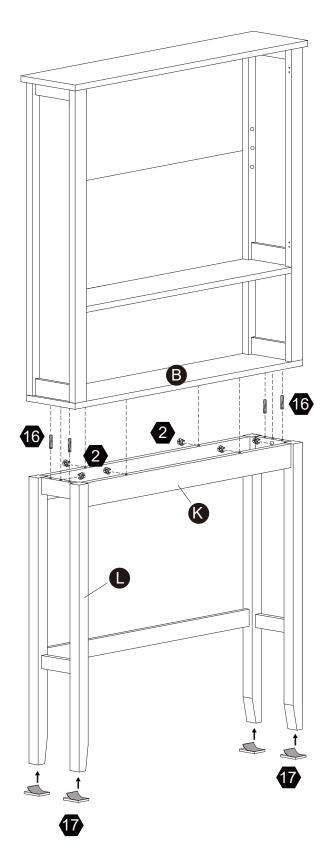

délicatement toutes les pièces et repérez-les sur la liste des pièces. Procédez avec soins durant l'assemblage et posez toujours les pièces sur une surface proper, douce et lisse. sie vouo plait e-mail á service@eleganthf.net

Thank you for choosing Teamson Home

## Exploded Drawing





### Product Parts





#### **A** WARNING:

- 1. Do not let any sharp objects touch or rub the surface of the product.
- 2. When assemblying, do not let children play around the working area.
- 3. Please confirm all parts are correct before starting the assembly process.
- Do not tighten all bolts and screws completely until the entire unit has been assembled and set up.

#### Hardware









## Step 1









## Step 2













**8** pcs









4 pcs







Questions?
Scan Here











4 pcs







#### Step 5



























**1** pc





1 pc





#### Warning:

Serious or fatal injuries can occur from furniture tip-over. To help prevent furniture tip-over: Use provided mounting hardware to secure furniture to the wall.

This may reduce but not eliminate the risk of furniture tip-over.

Do not allow children to climb on furniture.