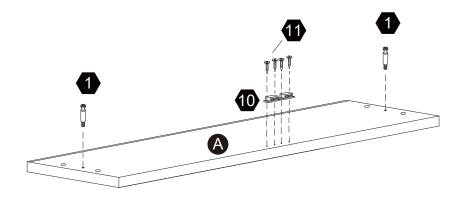

**DIRECTIVES DE MONTAGE-IMPORTANT:**

Avant de commencer l'assemblage, déballez délicatement toutes les pièces et repérez-les sur la liste des pièces. Procédez avec soins durant l'assemblage et posez toujours les pièces sur une surface proper, douce et lisse. sie vouo plait e-mail á service@eleganthf.net

Thank you for choosing Teamson Home

## Exploded Drawing





### Product Parts





#### **A** WARNING:

- 1. Do not let any sharp objects touch or rub the surface of the product.
- 2. When assemblying, do not let children play around the working area.
- 3. Please confirm all parts are correct before starting the assembly process.
- Do not tighten all bolts and screws completely until the entire unit has been assembled and set up.

#### Hardware









## Step 1









## Step 2













**8** pcs









4 pcs







Questions?
Scan Here











4 pcs







#### Step 5



























**1** pc





1 pc





#### Warning:

Serious or fatal injuries can occur from furniture tip-over. To help prevent furniture tip-over: Use provided mounting hardware to secure furniture to the wall.

This may reduce but not eliminate the risk of furniture tip-over.

Do not allow children to climb on furniture.