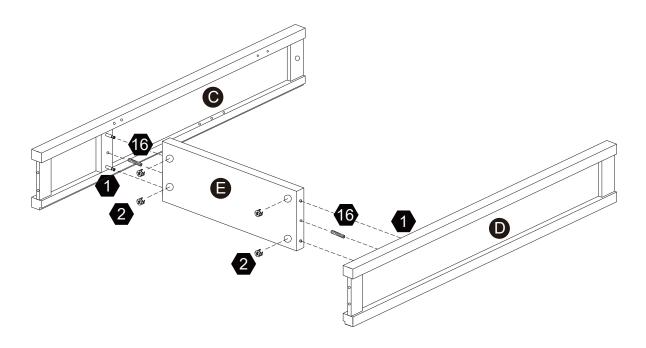

eleganthf.net

#### **DIRECTIVES DE MONTAGE-IMPORTANT:**

Avant de commencer l'assemblage, déballez délicatement toutes les pièces et repérez-les sur la liste des pièces. Procédez avec soins durant l'assemblage et posez toujours les pièces sur une surface proper, douce et lisse. sie vouo plait e-mail á service@eleganthf.net

Thank you for choosing Teamson Home

## Exploded Drawing





### Product Parts





#### **A** WARNING:

- 1. Do not let any sharp objects touch or rub the surface of the product.
- 2. When assemblying, do not let children play around the working area.
- 3. Please confirm all parts are correct before starting the assembly process.
- Do not tighten all bolts and screws completely until the entire unit has been assembled and set up.

#### Hardware









## Step 1









## Step 2













**8** pcs









4 pcs







Questions?
Scan Here











4 pcs







#### Step 5



























**1** pc





1 pc





#### Warning:

Serious or fatal injuries can occur from furniture tip-over. To help prevent furniture tip-over: Use provided mounting hardware to secure furniture to the wall.

This may reduce but not eliminate the risk of furniture tip-over.

Do not allow children to climb on furniture.