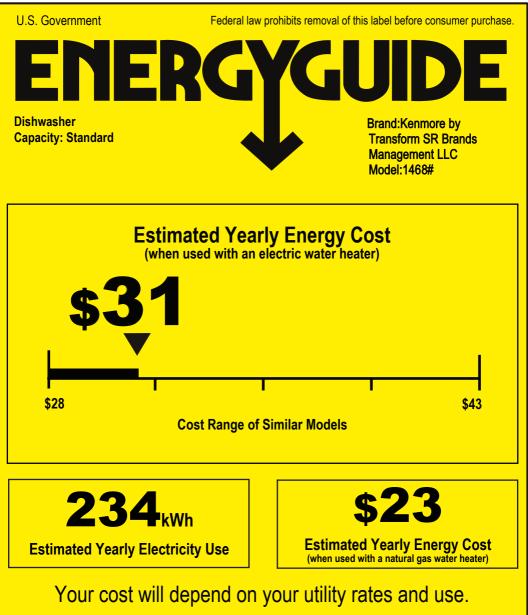

- · Cost range based only on standard capacity models.
- Estimated energy cost based on four wash loads a week and a national average electricity cost of 14 cents per kWh and natural gas cost of \$1.21 per therm.
- For more information, visit www.ftc.gov/energy