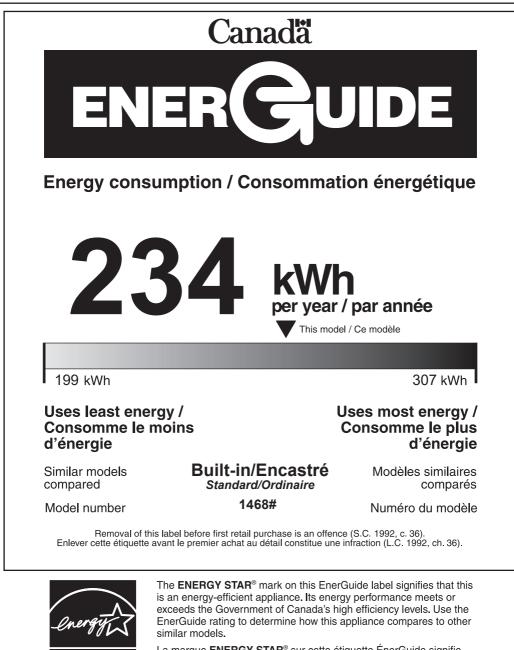

La marque **ENERGY STAR**<sup>®</sup> sur cette étiquette ÉnerGuide signifie que l'appareil est éconergétique et que son rendement énergétique satisfait ou dépasse les niveaux de haute efficacité du gouvernement du Canada. Utilisez la cote ÉnerGuide afin de comparer le rendement de l'appareil avec celui d'autres modèles similaires.