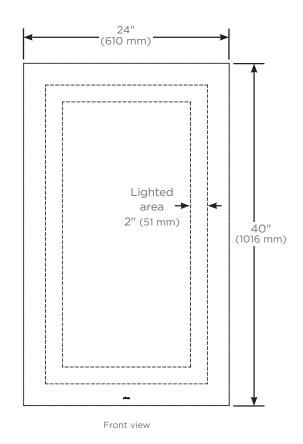

### **Dimensions**

Height: 40" (1016 mm) Width: 24" (610 mm) Depth: 1-3/4" (45 mm)

| Model Number Key |        |       |        |               |               |                     |              |            |  |
|------------------|--------|-------|--------|---------------|---------------|---------------------|--------------|------------|--|
| Vitality         | Mirror | Width | Height | Shape         | Light Pattern | Edge Type           | Options      | Color Temp |  |
| Υ                | М      | 24    | 40     | R = Rectangle | I = Inset     | FP = Flat, Polished | D = Defogger | 3 = 2700K  |  |
|                  |        |       |        |               |               |                     |              | 4 = 4000K  |  |