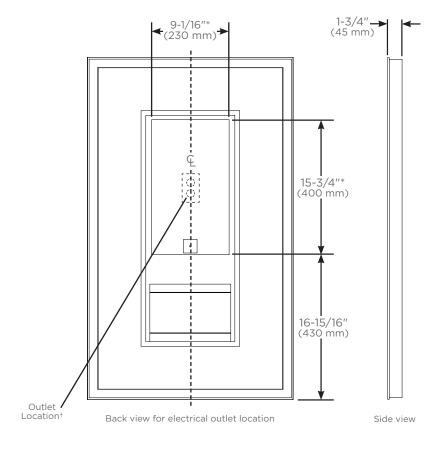

### **Dimensions**

Height: 40" (1016 mm) Width: 24" (610 mm) Depth: 1-3/4" (45 mm)

| Model Number Key |        |       |        |               |               |                     |              |            |  |
|------------------|--------|-------|--------|---------------|---------------|---------------------|--------------|------------|--|
| Vitality         | Mirror | Width | Height | Shape         | Light Pattern | Edge Type           | Options      | Color Temp |  |
| Υ                | М      | 24    | 40     | R = Rectangle | I = Inset     | FP = Flat, Polished | D = Defogger | 3 = 2700K  |  |
|                  |        |       |        |               |               |                     |              | 4 = 4000K  |  |

• 120 Vac 60Hz (TBD) recessed wall outlet as shown in drawing

\* Defogger Size

<sup>†</sup> See instructions for wiring and location