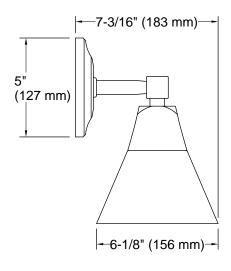

## **Technical Information**

All product dimensions are nominal.

Material: Brass Number of Lights: 2

Lighting Type: Socket-based Socket Type: E-26 Medium

Number of Shades: 2

Shade Type: Glass - frosted Hanging Type: Non-hanging