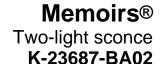

## **Technical Information**

All product dimensions are nominal.

Material: Brass Number of Lights: 2

Lighting Type: Socket-based Socket Type: E-26 Medium

Number of Shades: 2

Shade Type: Glass - frosted Hanging Type: Non-hanging