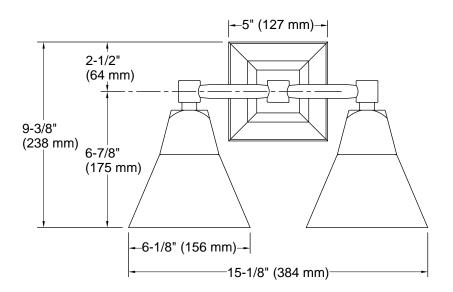

## **Technical Information**

All product dimensions are nominal.

Material: Brass Number of Lights: 2

Lighting Type: Socket-based Socket Type: E-26 Medium

Number of Shades: 2

Shade Type: Glass - frosted Hanging Type: Non-hanging