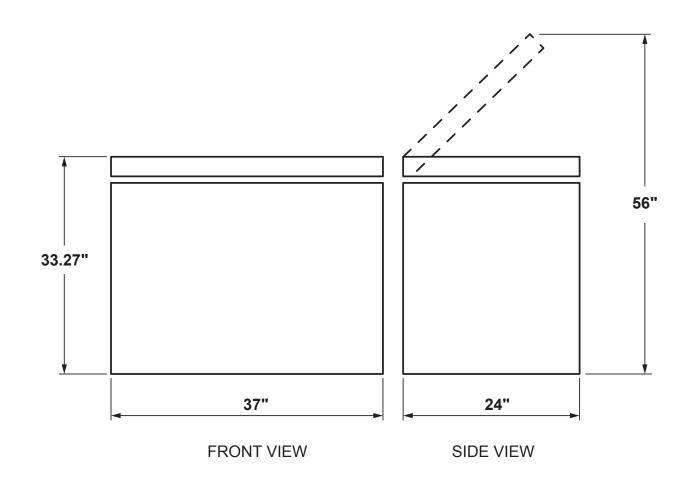

#### **DIMENSIONS AND INSTALLATION INFORMATION**

| AIR CLEARANCE   |   |
|-----------------|---|
| Each side (in.) | 2 |
| Back (in.)      | 2 |