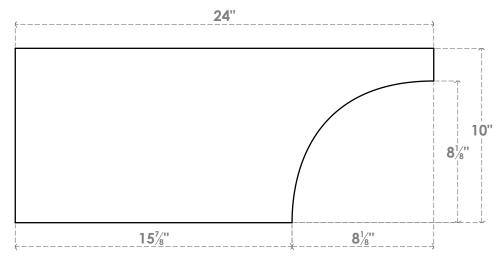

## RFTP05X10X24HUN

5"W X 10"H X 24"L HUNTINGTON ARCHITECTURAL GRADE PVC RAFTER TAIL





## SIDE PROFILE



## **FRONT PROFILE**

**ISOMETRIC** 



**EKENA MILLWORK** 2300 WEST MAIN ST. CLARKSVILLE, TX 75426 TOLL FREE: 866-607-0453 WWW.EKENAMILLWORK.COM

- 1. INSTALLATION TO BE COMPLETED IN ACCORDANCE WITH MANUFACTURER'S SPECIFICATIONS.
  2. DRAWING MAY NOT BE TO SCALE
  3. THIS DRAWING IS INTENDED FOR DESIGN AND PLANNING PURPOSES ONLY.
  4. ALL INFORMATION CONTAINED HEREIN WAS CURRENT AT THE TIME OF DEVELOPMENT BUT MUST BE REVIEWED AND APPROVED BY THE PRODUCT MANUFACTURER TO BE CONSIDERED ACCURATE.
- 5. ARCHITECTURAL GRADE PVC PRODUCTS ARE MADE FROM EXPANDED CELLULAR PVC AND COME NATURALLY WHITE BUT MAY BE **PAINTED**