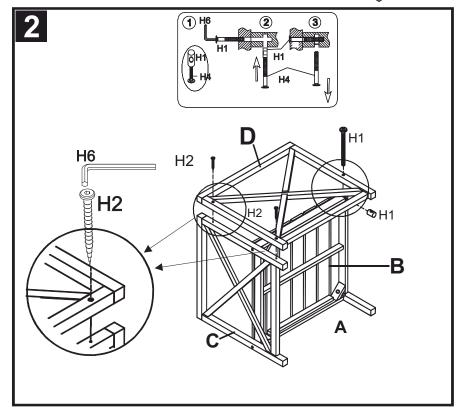

Step 3: attach the leg (A) and the Left back (F) to the Left seat (E) as shown on the picture. Use the Allen Bolt (H1) and tighten it with the Allen key (H6) and Extra bolt (H4) as shown on the picture. Then tighten the leg (A) to the Left seat (E) by using the Wrench (H7) as shown on the picture.

Step 4: attach the Left side (G) to the chair by using the the Allen screw (H2) and the Allen Bolt (H1).Tighten the Allen bolt (H1) with the Allen key (H6) and Extra bolt (H4) as shown on the the picture. Then tighten the Allen screws (H2) by the Allen key (H6).