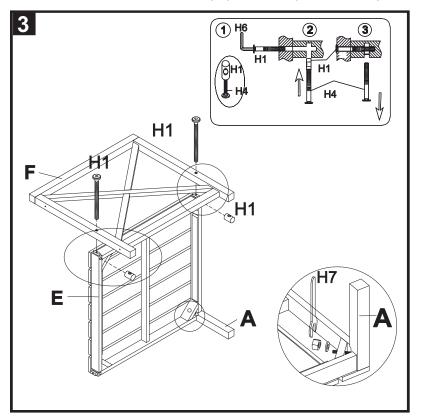

Step 1: attach the leg (A) and the Right back (C) to the Right seat (B) as shown on the picture. Use the Allen Bolt (H1) and tighten it with the Allen key (H6) and Extra bolt (H4) as shown on the picture. Then tighten the leg (A) to the Right seat (B) by using the Wrench (H7) as shown on the picture.

Step 2: attach the Right side (D) to the chair by using the the Allen screw (H2) and the Allen Bolt (H1).Tighten the Allen bolt (H1) with the Allen key (H6) and Extra bolt (H4) as shown on the the picture. Then tighten the Allen screws (H2) by the Allen key (H6).