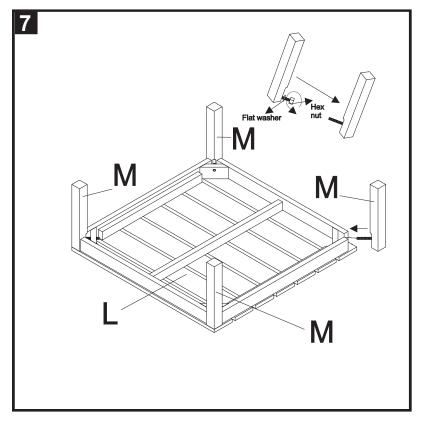

Step 7: turn the table top (L) and attach 4 legs (M) by remove Hex and flat washer as on the picture.

Step 8: use the Wrench (H7) to tighten all legs as shown on the picture.