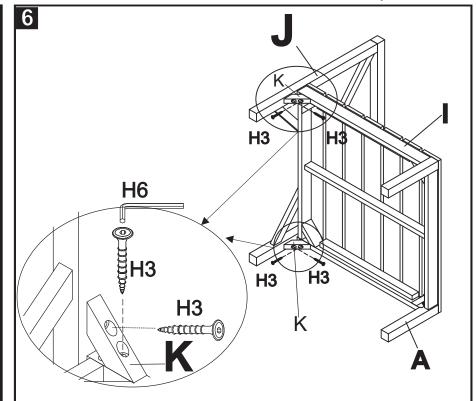

Step 6: attach the Corners(K) to the chair by using the Allen screw (H3).Tighten with the Allen key (H6) as shown on the picture.

Before beginning the assembly of the product, make sure all parts are present. Compare the parts with the package contents list and hardware contents list. If any parts are missing or damaged, do not attempt to assemble the product. Tool required for assembly (included): Allen Key and Wrench.