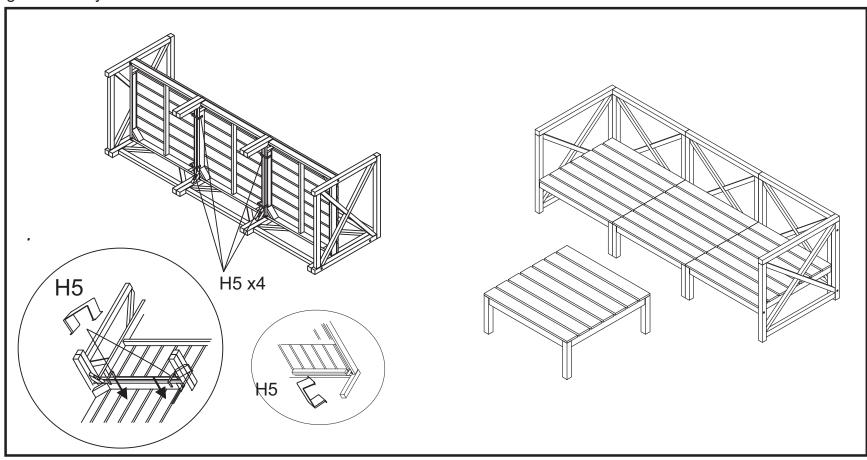

e all parts are present. Compare the parts with the package contents list and hardware contents list. If any parts are missing or damaged, do not attempt to assemble the product. Tool required for assembly (included): Allen Key and Wrench.







Step 7: turn the table top (L) and attach 4 legs (M) by remove Hex and flat washer as on the picture.

Step 8: use the Wrench (H7) to tighten all legs as shown on the picture.

#### CARE AND MAINTENANCE

Store outdoor furniture indoors or cover well when it is not in use. Dust regularly with small brush or vacuum. Spills should be taken care of immediately before they harden or stain with a slightly dampened sponge.

### NOTICE

Please make sure that you have all parts indicated before you begin assembly of this item.

# SAFAVIEH

MODEL# PAT6713



Lock there chairs together as shown on the picture.