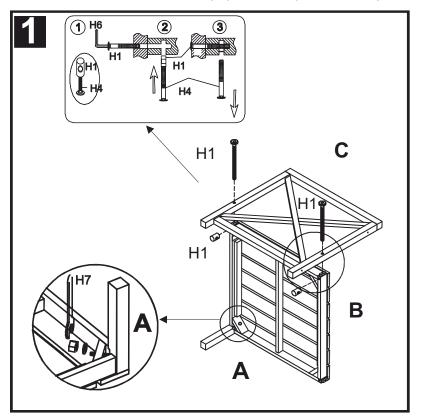

Step 1: attach the leg (A) and the Right back (C) to the Right seat (B) as shown on the picture. Use the Allen Bolt (H1) and tighten it with the Allen key (H6) and Extra bolt (H4) as shown on the picture. Then tighten the leg (A) to the Right seat (B) by using the Wrench (H7) as shown on the picture.

Step 2: attach the Right side (D) to the chair by using the the Allen screw (H2) and the Allen Bolt (H1).Tighten the Allen bolt (H1) with the Allen key (H6) and Extra bolt (H4) as shown on the the picture. Then tighten the Allen screws (H2) by the Allen key (H6).