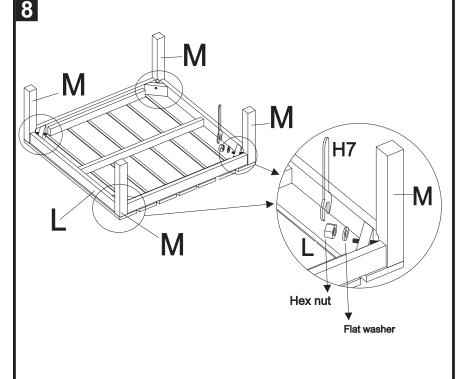

Step 7: turn the table top (L) and attach 4 legs (M) by remove Hex and flat washer as on the picture.

Step 8: use the Wrench (H7) to tighten all legs as shown on the picture.