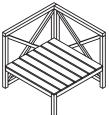

re present. Compare the parts with the package contents list and hardware contents list. If any parts are missing or damaged, do not attempt to assemble the product. Tool required for assembly (included): Allen Key and Wrench.



Step 1: attach the leg (A) and the Right back (C) to the Right seat (B) as shown on the picture. Use the Allen Bolt (H1) and tighten it with the Allen key (H6) and Extra bolt (H4) as shown on the picture. Then tighten the leg (A) to the Right seat (B) by using the Wrench (H7) as shown on the picture.



Step 2: attach the Right side (D) to the chair by using the the Allen screw (H2) and the Allen Bolt (H1).Tighten the Allen bolt (H1) with the Allen key (H6) and Extra bolt (H4) as shown on the the picture. Then tighten the Allen screws (H2) by the Allen key (H6).



Before beginning the assembly of the product, make sure all parts are present. Compare the parts with the package contents list and hardware contents list. If any parts are missing or damaged, do not attempt to assemble the product. Tool required for assembly (included): Allen Key and Wrench.





Step 3: attach the leg (A) and the Left back (F) to the Left seat (E) as shown on the picture. Use the Allen Bolt (H1) and tighten it with the Allen key (H6) and Extra bolt (H4) as shown on the picture. Then tighten the leg (A) to the Left seat (E) by using the Wrench (H7) as shown on the picture.

Step 4: attach the Left side (G) to the chair by using the the Allen screw (H2) and the Allen Bolt (H1).Tighten the Allen bolt (H1) with the Allen key (H6) and Extra bolt (H4) as shown on the the pic