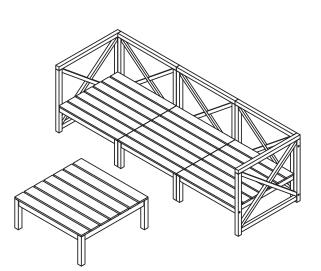

#### MODEL# PAT6713

Corner chair dimension: 27.09"W x 27.09"D x 26.77"H Chair dimension : 25.59"W x 27.09"D x 26.77"H Table dimension : 25.59"W x 25.59"D x 11.02"H

Weight capacity : 300 lbs

Warning : Do not stand on the chair Warning : Do not torque bolts / screws