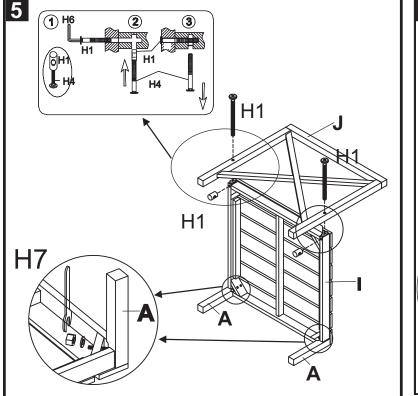

Step 5: attach the legs (A) and the Back (J) to the Seat (I) as shown on the picture. Use the Allen Bolt (H1) and tighten it with the Allen key (H6) and Extra bolt (H4) as shown on the picture. Then tighten 2 legs (A) to the Seat (I) by using the Wrench (H7) as shown on the picture.

Step 6: attach the Corners(K) to the chair by using the Allen screw (H3).Tighten with the Allen key (H6) as shown on the picture.

Before beginning the assembly of the product, make sure all parts are present. Compare the parts with the package contents list and hardware contents list. If any parts are missing or damaged, do not attempt to assemble the product. Tool required for assembly (included): Allen Key and Wrench.