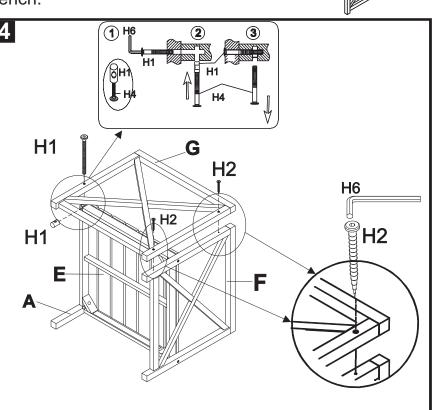

Step 3: attach the leg (A) and the Left back (F) to the Left seat (E) as shown on the picture. Use the Allen Bolt (H1) and tighten it with the Allen key (H6) and Extra bolt (H4) as shown on the picture. Then tighten the leg (A) to the Left seat (E) by using the Wrench (H7) as shown on the picture.

Step 4: attach the Left side (G) to the chair by using the the Allen screw (H2) and the Allen Bolt (H1).Tighten the Allen bolt (H1) with the Allen key (H6) and Extra bolt (H4) as shown on the the picture. Then tighten the Allen screws (H2) by the Allen key (H6).