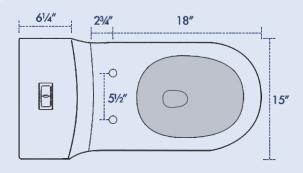

# **SPECIFICATIONS**

- Dimensions: 271/8"L x 15"W x 303/4"H

- Seat height: 17%"H

- Rough-In: 12"