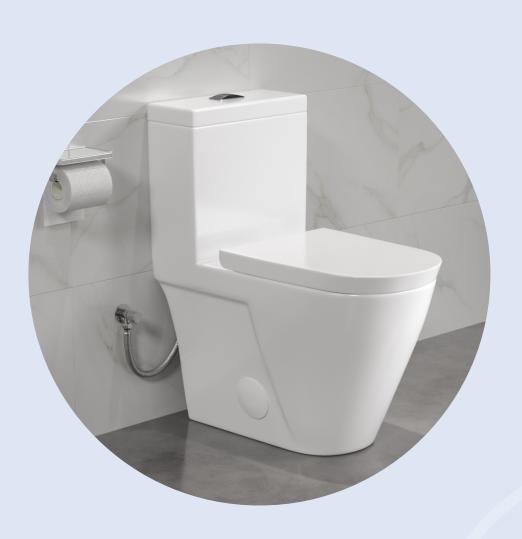

# Turner One-Piece Toilet ERI-1T365



# **SPECIFICATIONS**

- Dimensions: 271/8"L x 15"W x 303/4"H

- Seat height: 17%"H

- Rough-In: 12"





# **FEATURES**

- Solid vitreous china construction
- Fully glazed, non-porous finish
- Easy-to-clean, skirted trapway
- Quick-release, soft-close seat
- Siphon dual flush 1.1/1.6 GPF
- Elongated bowl shape
- 17%" seat height

# INSTALLATION

- Floor Mounted

# PARTS INCLUDED

- One-Piece Toilet
- Fill & Flush Valve Kit
- Toilet Seat
- Tank Lid
- Wax Ring Gasket
- Mounting Bolts
- Side Covers
- Push button

### CODES & STANDARDS

- Meets & exceeds ASME A112.19.2/ CSA B45.1, ASME A112.19.14
- IAPMO(cUPC), EPA WaterSense Certified
- Compliant with UPC, IPC, NSPC, NPC
   Canada & others
- Compliant with CA Prop 65 warning requirements

### **COLORS & FINISHES**





Matte Black ERI-1T365