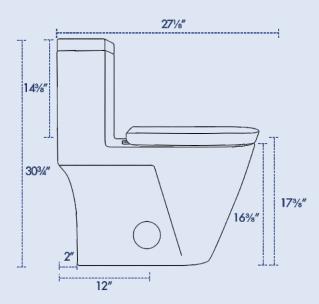

# **SPECIFICATIONS**

- Dimensions: 271/8"L x 15"W x 303/4"H

- Seat height: 17%"H

- Rough-In: 12"