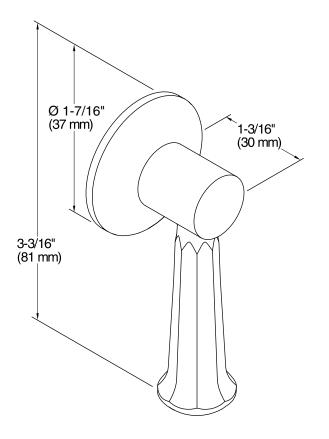

ium metal construction for durability.
- KOHLER finishes resist corrosion and tarnish.
- For use with the K-3940-RA Kathryn one-piece toilet.
- Coordinates with other products in the Kathryn collection.



Codes/Standards ASME A112.18.1/CSA B125.1

KOHLER<sup>®</sup> One-Year Limited Warranty

See website for detailed warranty information.

## **Available Colors/Finishes**

Color tiles intended for reference only.

| Color | Code | Description                   |
|-------|------|-------------------------------|
|       | SN   | Vibrant® Polished Nickel      |
|       | BGD  | Vibrant® Moderne Brushed Gold |
|       | BN   | Vibrant® Brushed Nickel       |
|       | BV   | Vibrant® Brushed Bronze       |
|       | 2BZ  | Oil-Rubbed Bronze             |



## Kathryn® Trip Lever K-9131-R





## **Technical Information**

All product dimensions are nominal.