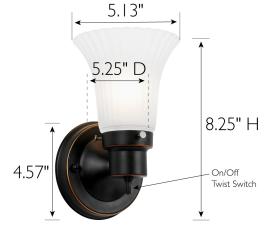

## **SPECIFICATIONS**

| MOUNTING:<br>SLOPED CEILING ADAPTABLE: | Wall Mount<br>No            | LED BRIGHTNESS (LUMENS):<br>LED COLOR CORRELATED TEMPERATURE (CCT): | N/A<br>N/A |
|----------------------------------------|-----------------------------|---------------------------------------------------------------------|------------|
| LAMPTYPE I:                            | I lamp 60W Incandescent A19 | LED COLOR RENDERING INDEX (CRI):                                    | N/A        |
| BULB INCLUDED:                         | No                          | LED EFFICACY:                                                       | N/A        |
| WATTS PER BULB:                        | 60W                         | LED AVERAGE RATED LIFE:                                             | N/A        |
| TOTAL WATTAGE:                         | 60W                         |                                                                     |            |
| DIMMABLE:                              | Yes                         | ENERGY EFFICIENT:                                                   | No         |
| MATERIAL CONSTRUCTION:                 | Steel                       | LIGHTING AMPS:                                                      | 0.5        |
| ASSEMBLED DIMENSIONS:                  | 8.25" H x 5.1" L x 5.1" D   | VOLTAGE:                                                            | 120V       |
| WEIGHT:                                | 1.83 lbs.                   |                                                                     |            |
|                                        |                             |                                                                     |            |
| BACKPLATE DIMENSIONS:                  | 4.57" H x 4.57" W           |                                                                     |            |
| CANOPY/PLATE DIMENSIONS:               | N/A                         |                                                                     |            |
| glass/shade dimensions:                | 5.12" H x " L x 5.08" D     |                                                                     |            |
| GLASS/SHADE MATERIAL:                  | Glass                       |                                                                     |            |
| GLASS/SHADE TYPE:                      | Frosted                     |                                                                     |            |
|                                        |                             |                                                                     |            |