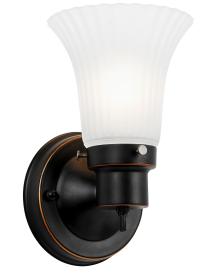

The Village 1-Light Wall Light with Frosted Flute Glass Oil Rubbed Bronze





## **SPECIFICATIONS**

| MOUNTING:<br>SLOPED CEILING ADAPTABLE: | Wall Mount<br>No            | LED BRIGHTNESS (LUMENS):<br>LED COLOR CORRELATED TEMPERATURE (CCT): | N/A<br>N/A |
|----------------------------------------|-----------------------------|---------------------------------------------------------------------|------------|
| LAMPTYPE I:                            | I lamp 60W Incandescent A19 | LED COLOR RENDERING INDEX (CRI):                                    | N/A        |
| BULB INCLUDED:                         | No                          | LED EFFICACY:                                                       | N/A        |
| WATTS PER BULB:                        | 60W                         | LED AVERAGE RATED LIFE:                                             | N/A