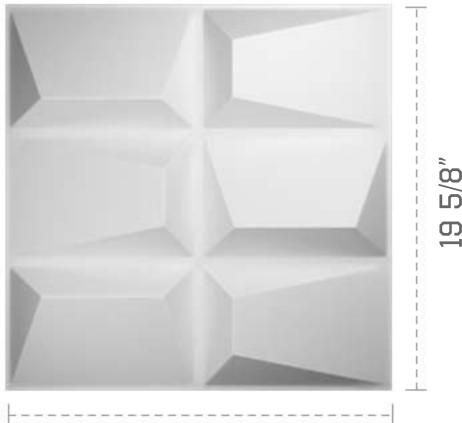

## 19 5/8"W X 19 5/8"H STRATFORD ENDURAWALL DECORATIVE 3D WALL PANEL, WHITE

19

1 1/2"

**PROFILE** 

19 5/8"

**FRONT** 

EKENA MILLWORK 2300 WEST MAIN ST. CLARKSVILLE, TX 75426 TOLL FREE: 866-607-0453 WWW.EKENAMILLWORK.COM