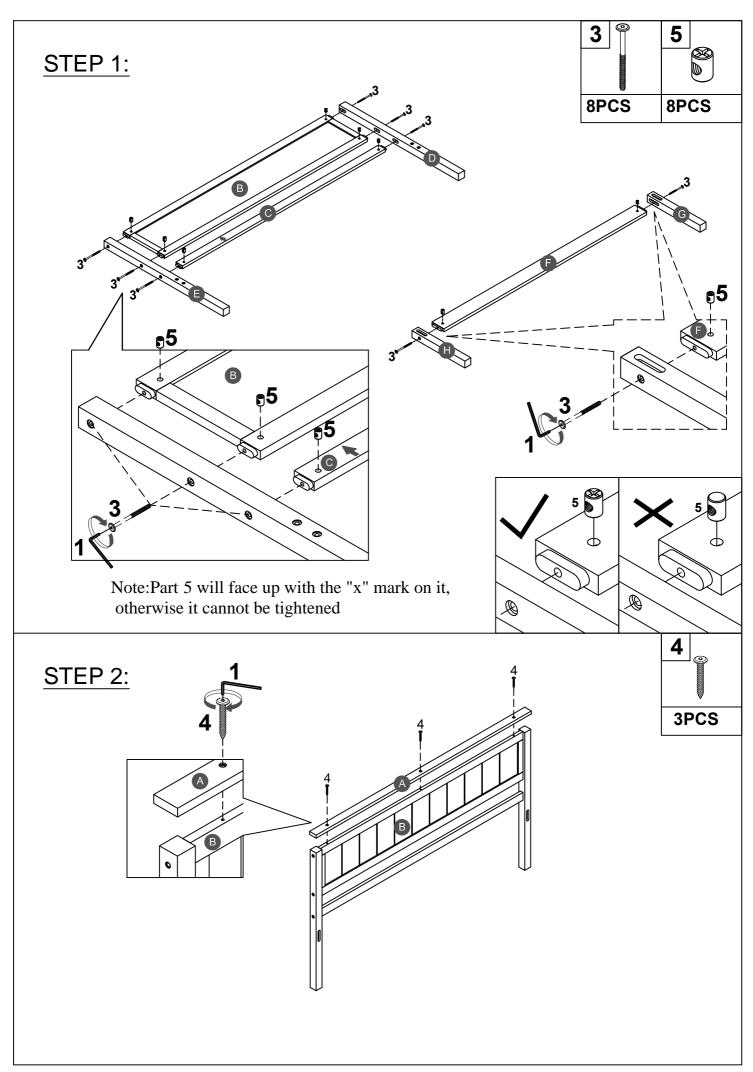

### <u>STEP 3:</u>

#### **STEP 5**:

Note: Do not lock the screws of the bed slats to the outermost edge of the bed slats, you need to leave a certain space at the edges, otherwise it will cause the board to break