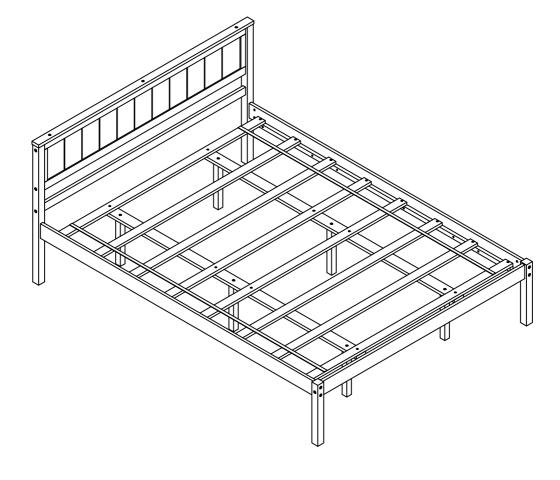

## **ASSEMBLY INSTRUCTIONS**

## **QUEEN BED**



WF212813

# **Detail View**



### Part List



#### **Hardware List**

| 1                     | <b>2</b>                     | 3                     |
|-----------------------|------------------------------|-----------------------|
| (1/4")4.5*58mm        | (Ø15)1/4"*100mm              | (Ø15)1/4"*80mm        |
| Allen key (1pc)       | Hex-Head bolts (8pcs)        | Hex-Head bolts (8pcs) |
| <b>4</b>              | 5                            | <b>6</b>              |
| (Ø12)1/4"*40mm        | 1/4"*15 (9.5mm)              | Ø4*30mm               |
| Hex-Head bolts (3pcs) | Horizontal-Hole bolts(16pcs) | Wood screws (24pcs)   |

#### ASSEMBLY TOOLS REQUIRED ( NOT INCLUDED )





DO NOT USE POWER TOOLS TO ASSEMBLE THIS PRODUCT!



### <u>STEP 3:</u>







#### **STEP 5**:





Note: D