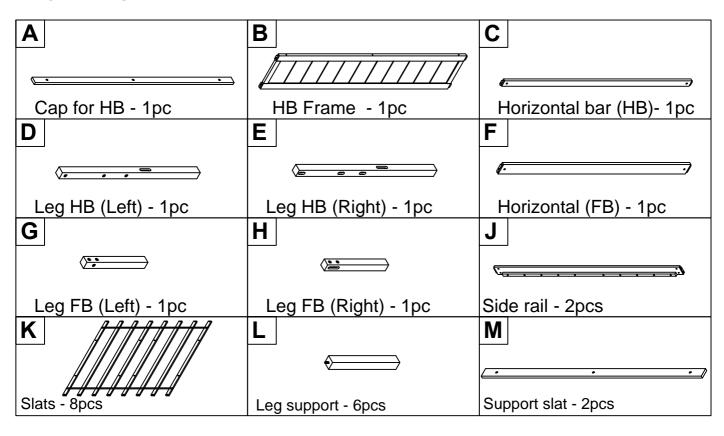

## **ASSEMBLY INSTRUCTIONS**

## **QUEEN BED**



WF212813

# **Detail View**



### Part List



#### **Hardware List**

| 1                     | <b>2</b>                     | 3                     |
|-----------------------|------------------------------|-----------------------|
| (1/4")4.5*58mm        | (Ø15)1/4"*100mm              | (Ø15)1/4"*80mm        |
| Allen key (1pc)       | Hex-Head bolts (8pcs)        | Hex-Head bolts (8pcs) |
| <b>4</b>              | 5                            | <b>6</b>              |
| (Ø12)1/4"*40mm        | 1/4"*15 (9.5mm)              | Ø4*30mm               |
| Hex-Head bolts (3pcs) | Horizontal-Hole bolts(16pcs) | Wood screws (24pcs)   |

#### ASSEMBLY TOOLS REQUIRED ( NOT INCLUDED )





DO NOT USE POWER TOOLS TO ASSEMBLE THIS PRODUCT!



### <u>STEP 3:</u>







#### **STEP 5**:





Note: Do not lock the screws of the bed slats to the ou