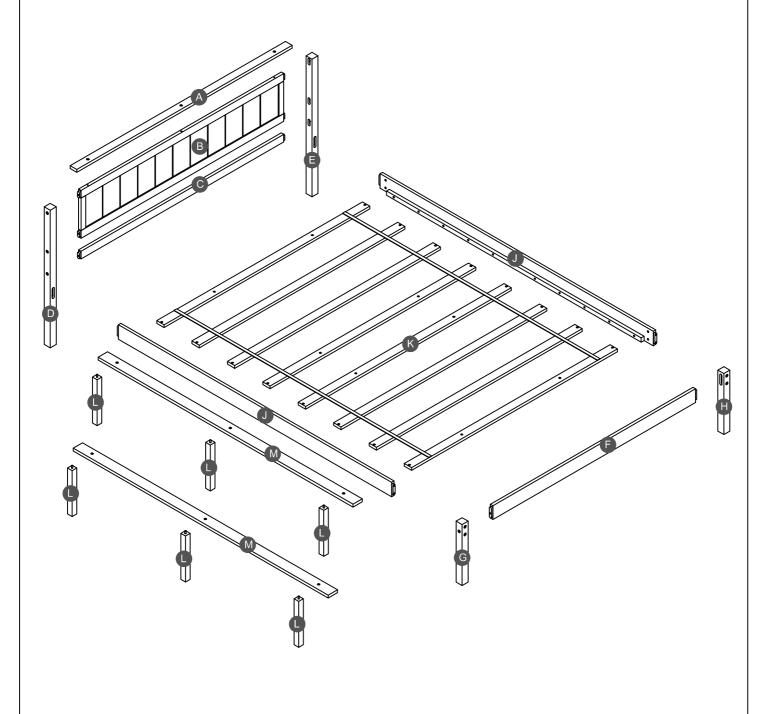

## **ASSEMBLY INSTRUCTIONS**

## **QUEEN BED**



WF212813

# **Detail View**



### Part List



#### **Hardware List**

| 1                     | <b>2</b>                     | 3                     |
|-----------------------|------------------------------|-----------------------|
| (1/4")4.5*58mm        | (Ø15)1/4"*100mm              | (Ø15)1/4"*80mm        |
| Allen key (1pc)       | Hex-Head bolts (8pcs)        | Hex-Head bolts (8pcs) |
| <b>4</b>              | 5                            | <b>6</b>              |
| (Ø12)1/4"*40mm        | 1/4"*15 (9.5mm)              | Ø4*30mm               |
| Hex-Head bolts (3pcs) | Horizontal-Hole bolts(16pcs) | Wood screws (24pcs)   |

#### ASSEMBLY TOOLS REQUIRED ( NOT INCLUDED )





DO NOT USE POWER TOOLS TO ASSEMBLE THIS PRODUCT!



### <u>STEP 3:</u>







#### **STEP 5**:





Note: Do not lock the screws of the be