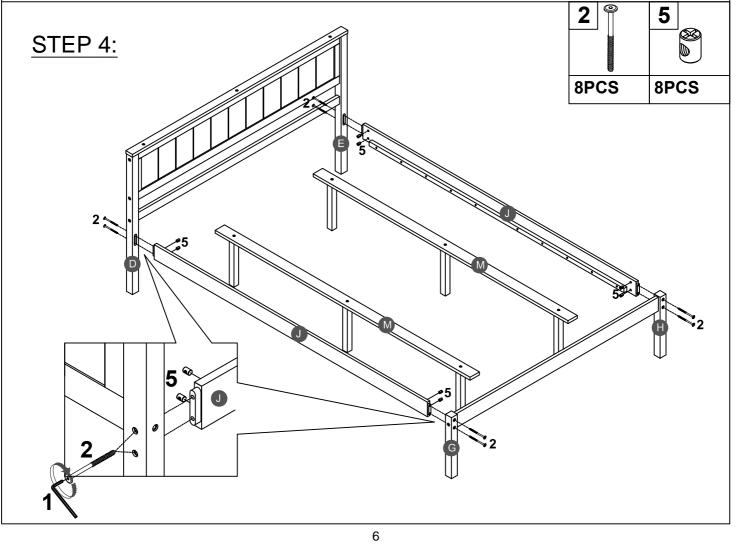

#### **Hardware List**

| 1                     | <b>2</b>                     | 3                     |
|-----------------------|------------------------------|-----------------------|
| (1/4")4.5*58mm        | (Ø15)1/4"*100mm              | (Ø15)1/4"*80mm        |
| Allen key (1pc)       | Hex-Head bolts (8pcs)        | Hex-Head bolts (8pcs) |
| <b>4</b>              | 5                            | <b>6</b>              |
| (Ø12)1/4"*40mm        | 1/4"*15 (9.5mm)              | Ø4*30mm               |
| Hex-Head bolts (3pcs) | Horizontal-Hole bolts(16pcs) | Wood screws (24pcs)   |