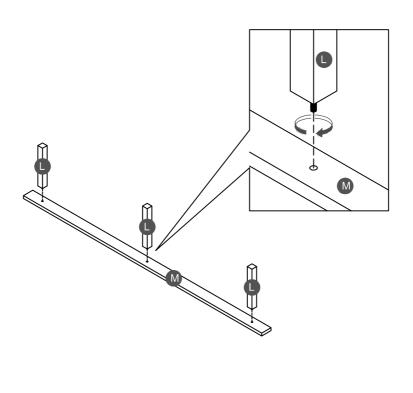

INSTRUCTIONS**

## **QUEEN BED**



WF212813

# **Detail View**



### Part List



#### **Hardware List**

| 1                     | <b>2</b>                     | 3                     |
|-----------------------|------------------------------|-----------------------|
| (1/4")4.5*58mm        | (Ø15)1/4"*100mm              | (Ø15)1/4"*80mm        |
| Allen key (1pc)       | Hex-Head bolts (8pcs)        | Hex-Head bolts (8pcs) |
| <b>4</b>              | 5                            | <b>6</b>              |
| (Ø12)1/4"*40mm        | 1/4"*15 (9.5mm)              | Ø4*30mm               |
| Hex-Head bolts (3pcs) | Horizontal-Hole bolts(16pcs) | Wood screws (24pcs)   |

#### ASSEMBLY TOOLS REQUIRED ( NOT INCLUDED )





DO NOT USE POWER TOOLS TO ASSEMBLE THIS PRODUCT!



### <u>STEP 3:</u>







#### **STEP 5**:





Note: Do not lock the screws of the bed slats to the outermost edge of the bed slats, you need to leave a certain space at the edges, otherwise it will cause the board to break