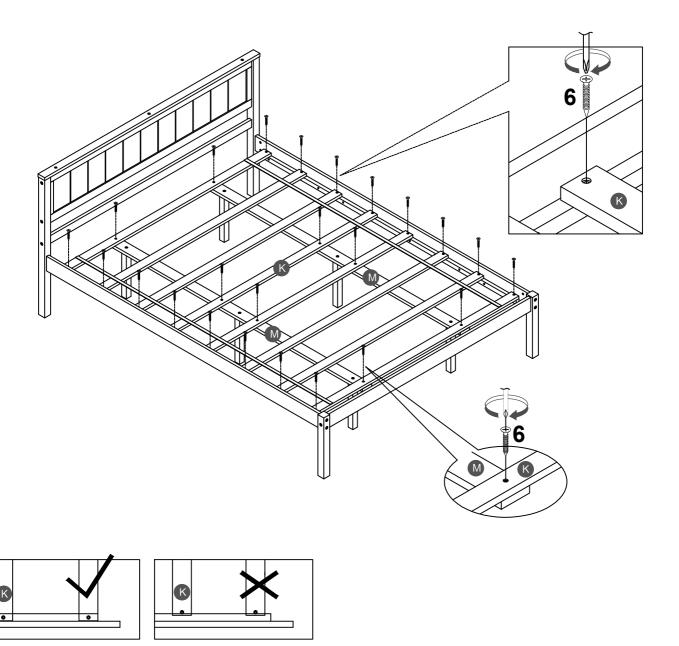

#### **STEP 5**:

Note: Do not lock the screws of the bed slats to the outermost edge of the bed slats, you need to leave a certain space at the edges, otherwise it will cause the board to break