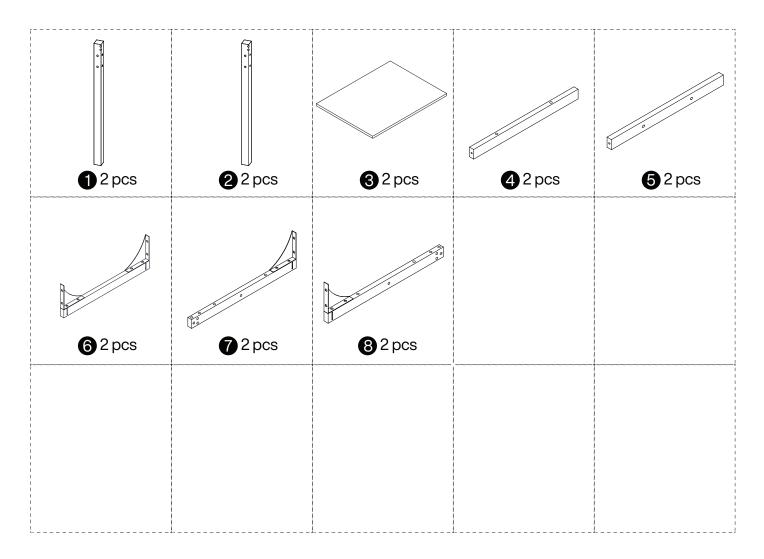

starting assembly.
- 3. When assembling, put all parts on a soft, smooth surface like a carpet to avoid scratches.
- 4. Don't fully tighten screws until all parts are confirmed in place to avoid misalignment.

#### How to Get the Assembly Video



Note: If you can't find the assembly video, please contact us.



We recommend using hand tools for assembly.

If an electric screwdriver is used, reduce power and torque to avoid damage to the product.



#### **Install the Anti-Tip Straps**

Using the anti-tip straps can reduce the risk of tipping over, but can not eliminate it.





### **▲** Caution

Make sure all parts are included. Most board parts are labeled or stamped on the raw edge. Contact us for a free replacement if you encounter any damaged or missing parts.

#### **Parts List**



#### **Hardware List**

| Α       | В       | С     | D     | E       | F     | G    | Н    |
|---------|---------|-------|-------|---------|-------|------|------|
| 0       |         |       |       |         |       |      |      |
| M8x40mm | M6x60mm |       |       | M8x20mm |       | M4   | M5   |
| 16 pcs  | 12 pcs  | 4 pcs | 4 pcs | 36 pcs  | 2 pcs | 1 pc | 1 pc |











First, screw them halfway in until all screws are attached into the desktop board. Then proceed to tighten all the screws evenly.

initially.













**DESIGNED FOR LIFE** 

## Thank you for your support!



#### Contact our customer service team



support@tribesigns.com www.tribesigns.com



1-424-220-6888 Contact us anytime except 12:00 AMto 8:00 AMEST.

#### **Follow Tribesigns**







Instagram



P