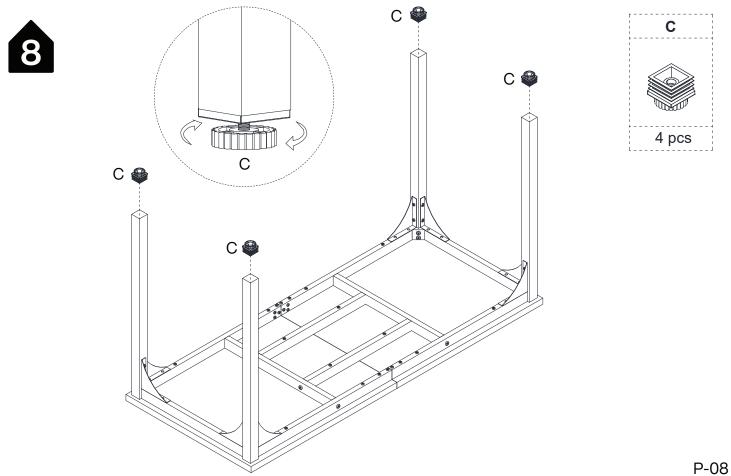

#### **Hardware List**

| Α       | В       | С     | D     | E       | F     | G    | Н    |
|---------|---------|-------|-------|---------|-------|------|------|
| 0       |         |       |       |         |       |      |      |
| M8x40mm | M6x60mm |       |       | M8x20mm |       | M4   | M5   |
| 16 pcs  | 12 pcs  | 4 pcs | 4 pcs | 36 pcs  | 2 pcs | 1 pc | 1 pc |