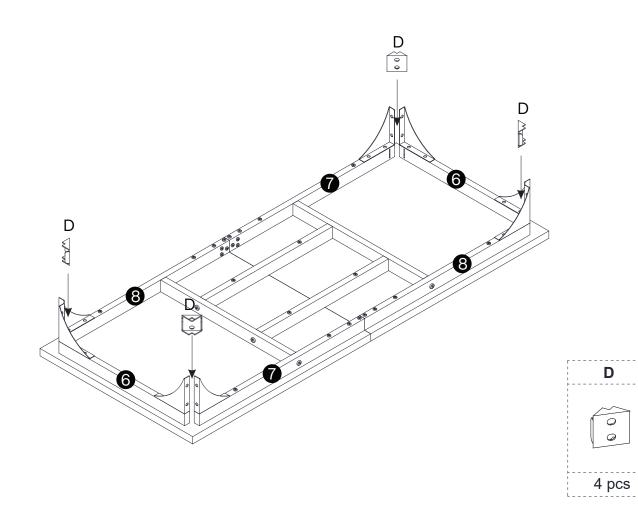

#### **Install the Anti-Tip Straps**

Using the anti-tip straps can reduce the risk of tipping over, but can not eliminate it.

#### **Hardware List**

| Α       | В       | С     | D     | E       | F     | G    | Н    |
|---------|---------|-------|-------|---------|-------|------|------|
| 0       |         |       |       |         |       |      |      |
| M8x40mm | M6x60mm |       |       | M8x20mm |       | M4   | M5   |
| 16 pcs  | 12 pcs  | 4 pcs | 4 pcs | 36 pcs  | 2 pcs | 1 pc | 1 pc |