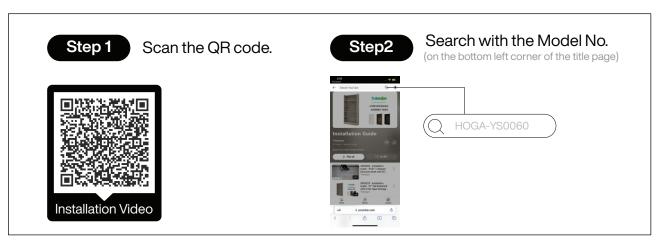

#### How to Get the Assembly Video

Note: If you can't find the assembly video, please contact us.

We recommend using hand tools for assembly.

If an electric screwdriver is used, reduce power and torque to avoid damage to the product.