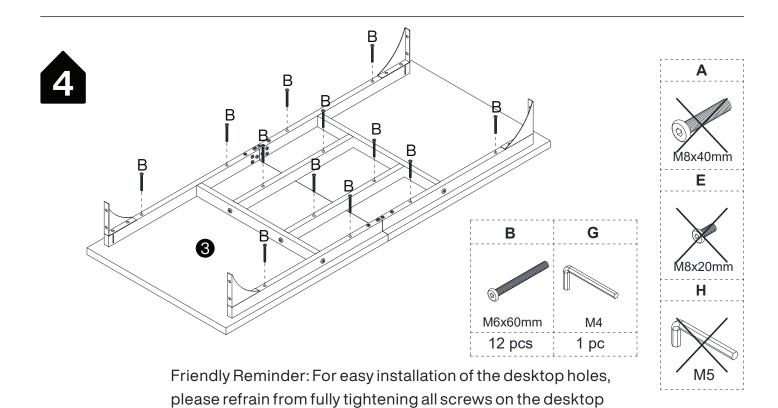

#### **Hardware List**

| Α       | В       | С     | D     | E       | F     | G    | Н    |
|---------|---------|-------|-------|---------|-------|------|------|
| 0       |         |       |       |         |       |      |      |
| M8x40mm | M6x60mm |       |       | M8x20mm |       | M4   | M5   |
| 16 pcs  | 12 pcs  | 4 pcs | 4 pcs | 36 pcs  | 2 pcs | 1 pc | 1 pc |

First, screw them halfway in until all screws are attached into the desktop board. Then proceed to tighten all the screws evenly.

initially.

**DESIGNED FOR LIFE** 