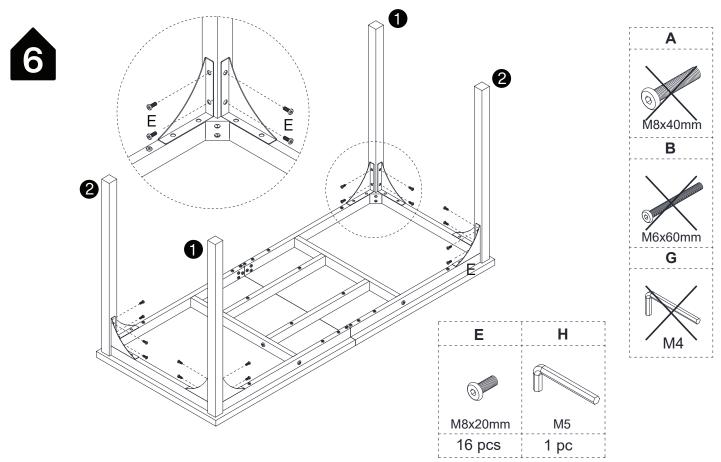

#### **Hardware List**

| Α       | В       | С     | D     | E       | F     | G    | Н    |
|---------|---------|-------|-------|---------|-------|------|------|
| 0       |         |       |       |         |       |      |      |
| M8x40mm | M6x60mm |       |       | M8x20mm |       | M4   | M5   |
| 16 pcs  | 12 pcs  | 4 pcs | 4 pcs | 36 pcs  | 2 pcs | 1 pc | 1 pc |