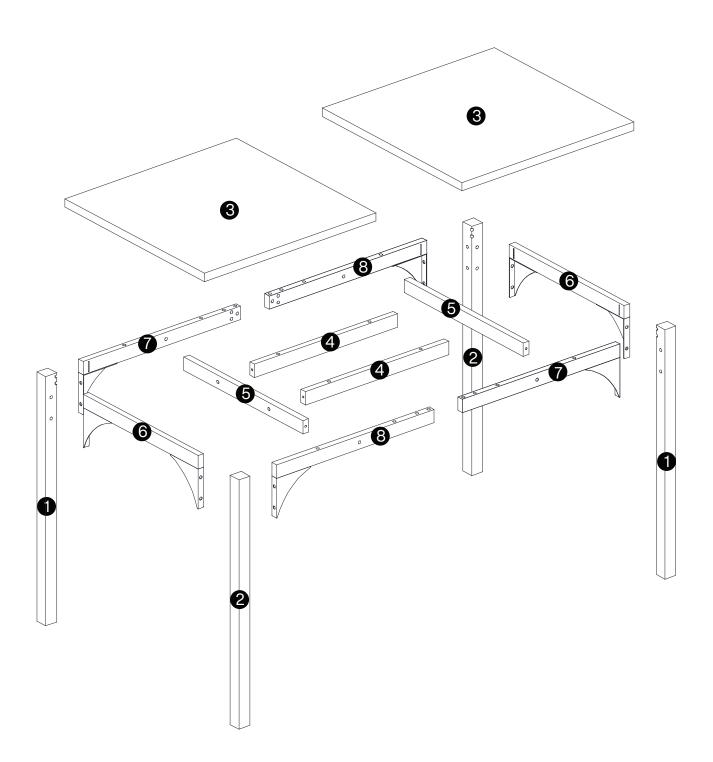

g and the product, then contact us as soon as possible.

#### **Warm Tips**

- 1. Carefully read these instructions and keep them for future reference.
- 2. Check the parts list and confirm everything's there before starting assembly.
- 3. When assembling, put all parts on a soft, smooth surface like a carpet to avoid scratches.
- 4. Don't fully tighten screws until all parts are confirmed in place to avoid misalignment.

#### How to Get the Assembly Video



Note: If you can't find the assembly video, please contact us.



We recommend using hand tools for assembly.

If an electric screwdriver is used, reduce power and torque to avoid damage to the product.



#### **Install the Anti-Tip Straps**

Using the anti-tip straps can reduce the risk of tipping over, but can not eliminate it.





### **▲** Caution

Make sure all parts are included. Most board parts are labeled or stamped on the raw edge. Contact us for a free replacement if you encounter any damaged or missing parts.

#### **Parts List**



#### **Hardware List**

| Α       | В       | С     | D     | E       | F     | G    | Н    |
|---------|---------|-------|-------|---------|-------|------|------|
| 0       |         |       |       |         |       |      |      |
| M8x40mm | M6x60mm |       |       | M8x20mm |       | M4   | M5   |
| 16 pcs  | 12 pcs  | 4 pcs | 4 pcs | 36 pcs  | 2 pcs | 1 pc | 1 pc |











First, screw them halfway in until all screws are attached into the desktop board. Then proceed to tighten all the screws evenly.

initially.













**DESIGNED FOR LIFE** 

## Thank you for yo