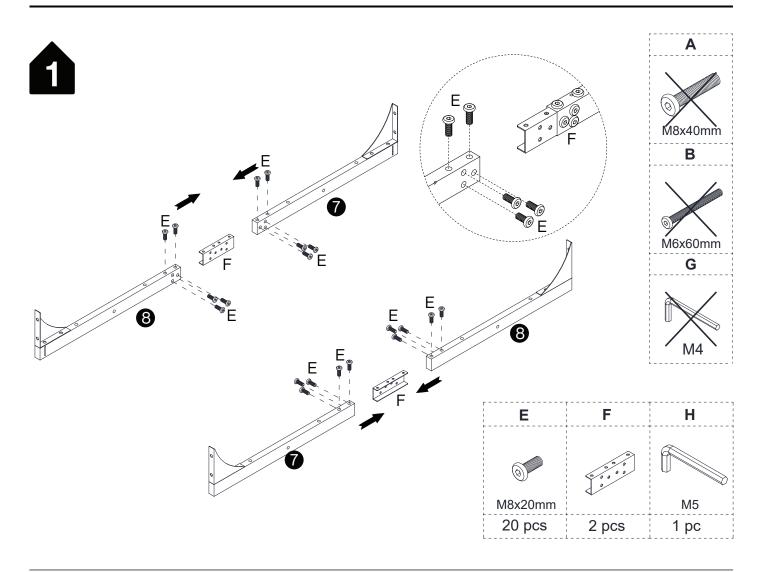

#### **Hardware List**

| Α       | В       | С     | D     | E       | F     | G    | Н    |
|---------|---------|-------|-------|---------|-------|------|------|
| 0       |         |       |       |         |       |      |      |
| M8x40mm | M6x60mm |       |       | M8x20mm |       | M4   | M5   |
| 16 pcs  | 12 pcs  | 4 pcs | 4 pcs | 36 pcs  | 2 pcs | 1 pc | 1 pc |