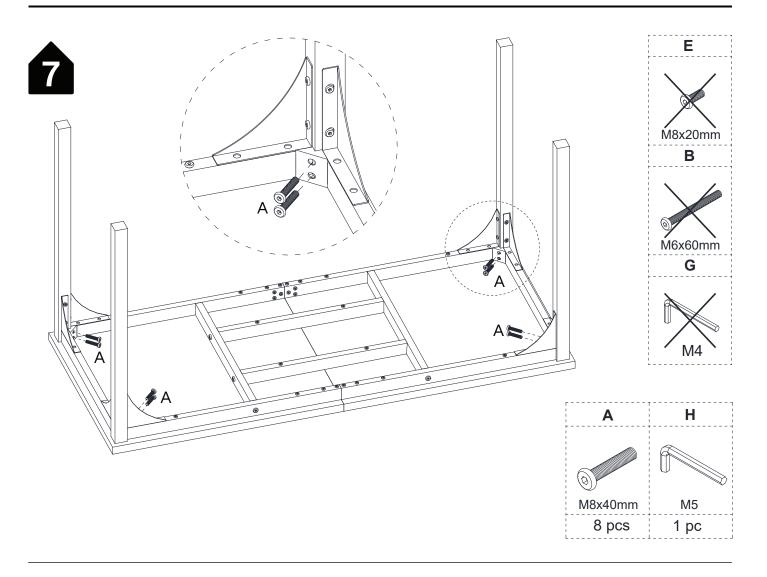

#### **Hardware List**

| Α       | В       | С     | D     | E       | F     | G    | Н    |
|---------|---------|-------|-------|---------|-------|------|------|
| 0       |         |       |       |         |       |      |      |
| M8x40mm | M6x60mm |       |       | M8x20mm |       | M4   | M5   |
| 16 pcs  | 12 pcs  | 4 pcs | 4 pcs | 36 pcs  | 2 pcs | 1 pc | 1 pc |