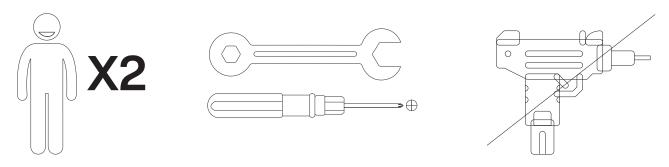

#### How to Get the Assembly Video

Note: If you can't find the assembly video, please contact us.

We recommend using hand tools for assembly.

If an electric screwdriver is used, reduce power and torque to avoid damage to the product.