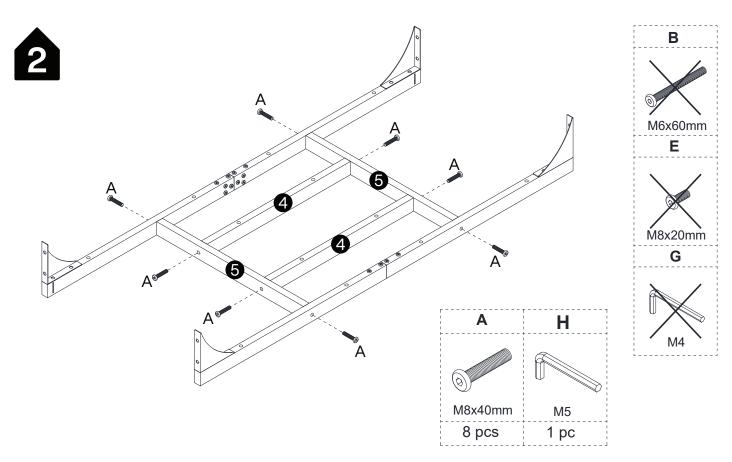

#### **Hardware List**

| Α       | В       | С     | D     | E       | F     | G    | Н    |
|---------|---------|-------|-------|---------|-------|------|------|
| 0       |         |       |       |         |       |      |      |
| M8x40mm | M6x60mm |       |       | M8x20mm |       | M4   | M5   |
| 16 pcs  | 12 pcs  | 4 pcs | 4 pcs | 36 pcs  | 2 pcs | 1 pc | 1 pc |