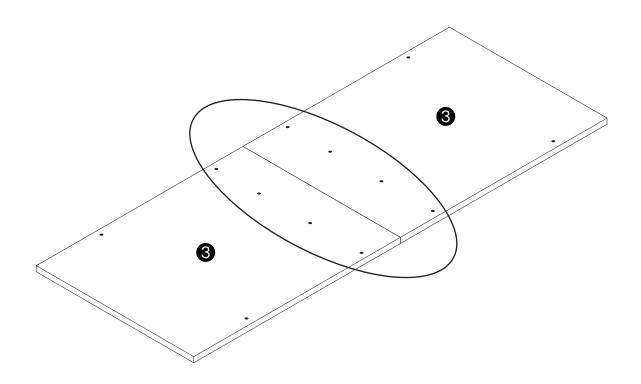

First, screw them halfway in until all screws are attached into the desktop board. Then proceed to tighten all the screws evenly.

initially.

**DESIGNED FOR LIFE** 