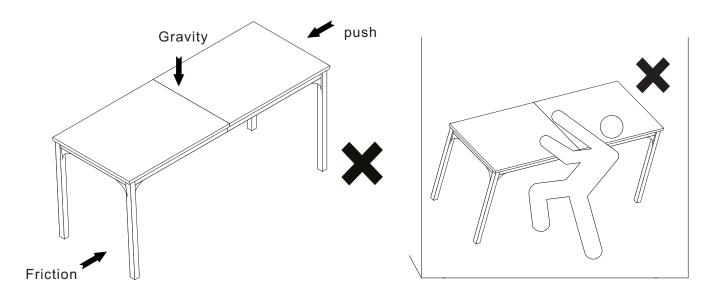

#### **Install the Anti-Tip Straps**

Using the anti-tip straps can reduce the risk of tipping over, but can not eliminate it.