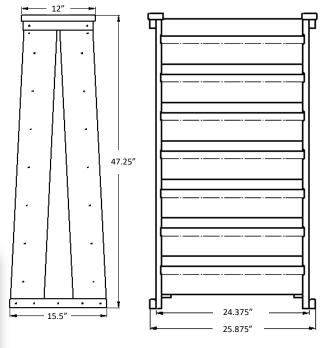

### Vertical Garden Bed

- 5 cubic feet of soil to fill
- Creates 8 square feet of garden area

#### Vertical Garden Bed Assembly Manual

Step 1: Make sure top notches are on the outside and shelf notches angle down into the center as seen in Step 5. Fasten Angled End Board to Left Side End Board with (1) 2" Screw.

Step 2: Make sure all end boards are tight together and fasten bottom trim board with 5 pre-drilled holes and top trim board with 2 pre-drilled holes with 1 ¼" screws as shown.

Questions? Issues with Damaged or Missing Parts?