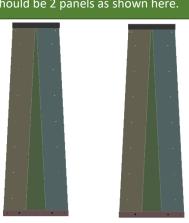

Make sure top notches are on the outside and shelf notches angle down into the center as seen in Step 5. Fasten Angled End Board to Left Side End Board with (1) 2" Screw.

Step 2: Make sure all end boards are tight together and fasten bottom trim board with 5 pre-drilled holes and top trim board with 2 pre-drilled holes with 1 ¼" screws as shown.





Questions? Issues with Damaged or Missing Parts?

In order to best essist your please center.

In order to best assist you, please contact YardCraft directly, NOT a third part retailer, with any questions regarding our products, damages, or replacement parts. This will help you get what you need as quickly as possible! Call us at 866-210-9273 or Email us at info@yardcraft.com!

Repeat Step 1 & step 2. There should be 2 panels as shown here.



# Vertical Garden Bed Assembly Manual





Step 3: Insert Shelf Boards in the bottom notch as shown. Fasten from each side with 2" screws into pre-drilled holes.



Step 4: Assemble marked big bottom shelf board & marked small bottom shelf board. Center the bottom shelf blocks on the big and small bottom shelf boards and fasten with 1 ¼" screws into pre-drilled holes as shown.



## Vertical Garden Bed Assembly Manual

Step 5: Place bottom shelf panel in place with blocks facing down as shown. This shelve is free floating.



Step 7: Insert top Side Boards into notch and fasten with 2" screws on each side into predrilled holes





Last Step: Place top trim board with 4 pre-drilled holes, on top, centered both ways and fasten with 1 ½" screws



YardCraft.com

Info@YardCraft.com

271 S S