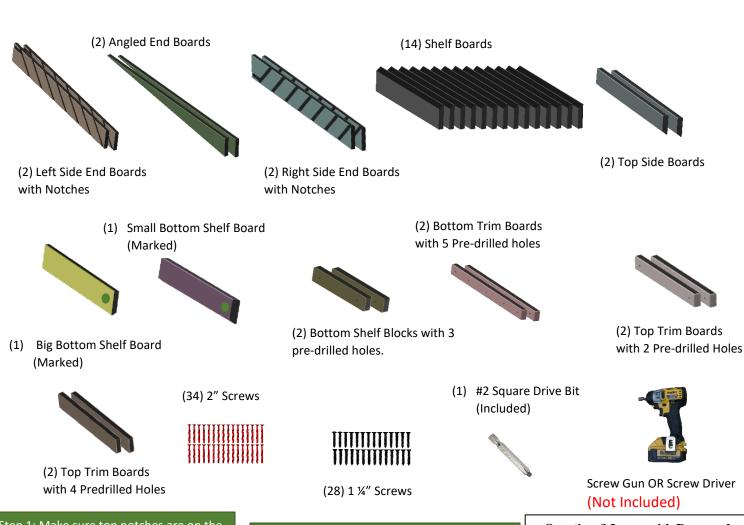

#### Vertical Garden Bed Assembly Manual

Step 1: Make sure top notches are on the outside and shelf notches angle down into the center as seen in Step 5. Fasten Angled End Board to Left Side End Board with (1) 2" Screw.

Step 2: Make sure all end boards are tight together and fasten bottom trim board with 5 pre-drilled holes and top trim board with 2 pre-drilled holes with 1 ¼" screws as shown.

Questions? Issues with Damaged or Missing Parts?

# Vertical Garden Bed Assembly Manual

Step 3: Insert Shelf Boards in the bottom notch as shown. Fasten from each side with 2" screws into pre-drilled holes.

Step 4: Assemble marked big bottom shelf board & marked small bottom shelf board. Center the bottom shelf blocks on the big and small bottom shelf boards and fasten with 1 ¼" screws into pre-drilled holes as shown.

## Vertical Garden Bed Assembly Manual

Step 5: Place bottom shelf panel in place with blocks facing down as shown. This shelve is free floating.

Step 7: Insert top Side Boards into notch and fasten with 2" screws on each side into predrilled holes

Last Step: Place top trim board with 4 pre-drilled holes, on top, centered both ways and fasten with 1 ½" screws

YardCraft.com

Info@YardCraft.com

271 S Shirk Road New Holland, PA 17557 1-844-442-1615