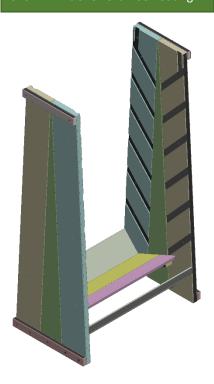

tailer, with any questions regarding our products, damages, or replacement parts. This will help you get what you need as quickly as possible! Call us at 866-210-9273 or Email us at info@yardcraft.com!

Repeat Step 1 & step 2. There should be 2 panels as shown here.



# Vertical Garden Bed Assembly Manual





Step 3: Insert Shelf Boards in the bottom notch as shown. Fasten from each side with 2" screws into pre-drilled holes.



Step 4: Assemble marked big bottom shelf board & marked small bottom shelf board. Center the bottom shelf blocks on the big and small bottom shelf boards and fasten with 1 ¼" screws into pre-drilled holes as shown.



## Vertical Garden Bed Assembly Manual

Step 5: Place bottom shelf panel in place with blocks facing down as shown. This shelve is free floating.



Step 7: Insert top Side Boards into notch and fasten with 2" screws on each side into predrilled holes





Last Step: Place top trim board with 4 pre-drilled holes, on top, centered both ways and fasten with 1 ½" screws



YardCraft.com

Info@YardCraft.com

271 S Shirk Road New Holland, PA 17557 1-844-442-1615