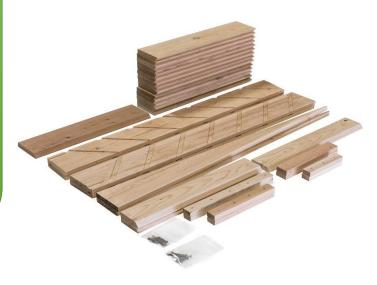

# Natural Cedar VERTICAL GARDEN BED Assembly Manual

GARDEN BED KIT CREATES UP TO 8 SQ. FT. OF GARDEN SPACE!

### Vertical Garden Bed

- 5 cubic feet of soil to fill
- Creates 8 square feet of garden area