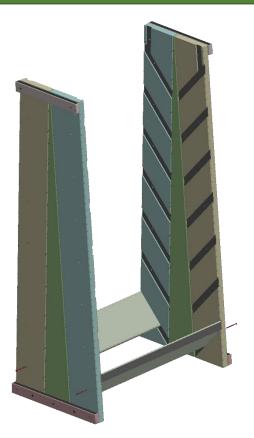

# Vertical Garden Bed Assembly Manual

Step 3: Insert Shelf Boards in the bottom notch as shown. Fasten from each side with 2" screws into pre-drilled holes.

Step 4: Assemble marked big bottom shelf board & marked small bottom shelf board. Center the bottom shelf blocks on the big and small bottom shelf boards and fasten with 1 ¼" screws into pre-drilled holes as shown.

## Vertical Garden Bed Assembly Manual

Step 5: Place bottom shelf panel in place with blocks facing down as shown. This shelve is free floating.

Step 7: Insert top Side Boards into notch and fasten with 2" screws on each side into predrilled holes