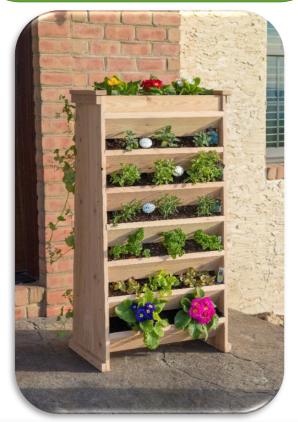

# Natural Cedar VERTICAL GARDEN BED Assembly Manual

GARDEN BED KIT CREATES UP TO 8 SQ. FT. OF GARDEN SPACE!

### Vertical Garden Bed

- 5 cubic feet of soil to fill
- Creates 8 square feet of garden area