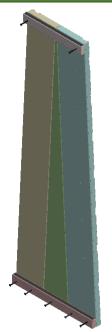

# Natural Cedar VERTICAL GARDEN BED Assembly Manual

GARDEN BED KIT CREATES UP TO 8 SQ. FT. OF GARDEN SPACE!









### Vertical Garden Bed

- 5 cubic feet of soil to fill
- Creates 8 square feet of garden area









#### Vertical Garden Bed Assembly Manual



Step 1: Make sure top notches are on the outside and shelf notches angle down into the center as seen in Step 5. Fasten Angled End Board to Left Side End Board with (1) 2" Screw.

Step 2: Make sure all end boards are tight together and fasten bottom trim board with 5 pre-drilled holes and top trim board with 2 pre-drilled holes with 1 ¼" screws as shown.





Questions? Issues with Damaged or Missing Parts?

In order to best essist your please center.

In order to best assist you, please contact YardCraft directly, NOT a third part retailer, with any questions regarding our products, damages, or replacement parts. This will help you get what you need as quickly as possible! Call us at 866-210-9273 or Email us at info@yardcraft.com!

Repeat Step 1 & step 2. There should be 2 panels as shown here.



# Vertical Garden Bed Assembly Manual





Step 3: Insert Shelf Boards in the bottom notch as shown. Fasten from each side with 2" screws into pre-drilled holes.



Step 4: Assemble marked big bottom shelf board & marked small bottom shelf board. Center the bottom shelf blocks on the big and small bottom shelf boards and fasten with 1 ¼" screws int