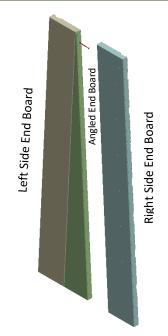

#### Vertical Garden Bed Assembly Manual

Step 1: Make sure top notches are on the outside and shelf notches angle down into the center as seen in Step 5. Fasten Angled End Board to Left Side End Board with (1) 2" Screw.