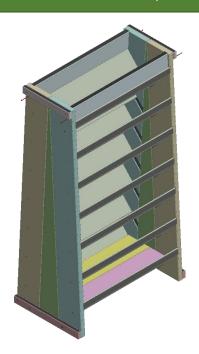

Last Step: Place top trim board with 4 pre-drilled holes, on top, centered both ways and fasten with 1 ½" screws

YardCraft.com

Info@YardCraft.com

271 S Shirk Road New Holland, PA 17557 1-844-442-1615