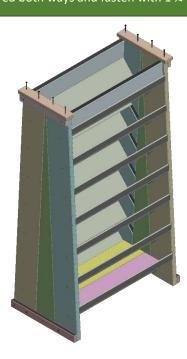

## Vertical Garden Bed Assembly Manual

Step 5: Place bottom shelf panel in place with blocks facing down as shown. This shelve is free floating.

Step 7: Insert top Side Boards into notch and fasten with 2" screws on each side into predrilled holes

Last Step: Place top trim board with 4 pre-drilled holes, on top, centered both ways and fasten with 1 ½" screws

YardCraft.com

Info@YardCraft.com

271 S Shirk Road New Holland, PA 17557 1-844-442-1615