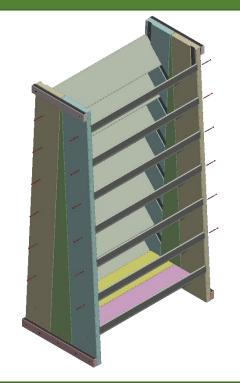

# Vertical Garden Bed Assembly Manual

Step 3: Insert Shelf Boards in the bottom notch as shown. Fasten from each side with 2" screws into pre-drilled holes.

Step 4: Assemble marked big bottom shelf board & marked small bottom shelf board. Center the bottom shelf blocks on the big and small bottom shelf boards and fasten with 1 ¼" screws into pre-drilled holes as shown.

## Vertical Garden Bed Assembly Manual

Step 5: Place bottom shelf panel in place with blocks facing down as shown. This shelve is free floating.

Step 7: Insert top Side Boards into notch and fasten with 2" screws on each side into predrilled holes