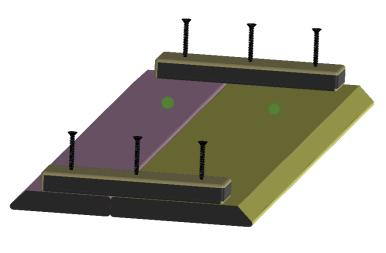

#### Vertical Garden Bed Assembly Manual

Step 1: Make sure top notches are on the outside and shelf notches angle down into the center as seen in Step 5. Fasten Angled End Board to Left Side End Board with (1) 2" Screw.

Step 2: Make sure all end boards are tight together and fasten bottom trim board with 5 pre-drilled holes and top trim board with 2 pre-drilled holes with 1 ¼" screws as shown.

Questions? Issues with Damaged or Missing Parts?