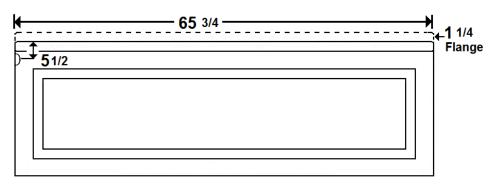

## MERCER VIII 66" x 36" Skirted Acrylic Tub

<u>Model Number</u> 3666MTS**R**064 3666MTS**L**064 RH & LH Drain White Soaker 3666MTS**R**528 3666MTS**L**528 RH & LH Drain Biscuit Soaker

## **Technical Information**

- Weight: 110 lbs.
- Water Depth to Overflow: 14"
- Water Capacity: 64 gal.
- Sump Dimension: 44" x 19"