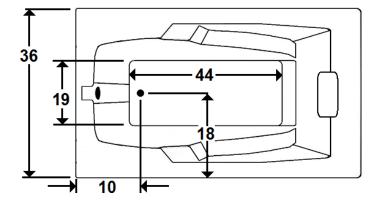

## **Technical Information**

- Weight: 110 lbs.
- Water Depth to Overflow: 14"
- Water Capacity: 64 gal.
- Sump Dimension: 44" x 19"