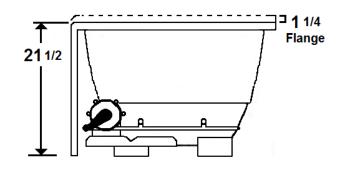

## **Technical Information**

- Weight: 110 lbs.
- Water Depth to Overflow: 14"
- Water Capacity: 64 gal.
- Sump Dimension: 44" x 19"