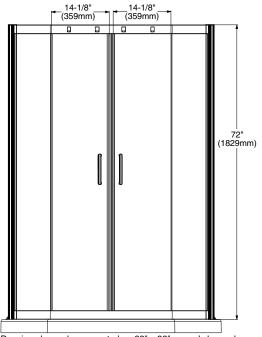

## **Fixed Glass Panels Dimensions:**

12-11/16" x 68-1/2" (322 x 1740mm)

## **Sliding Glass Door Panels Dimensions:**

15-3/4" x 70-11/16" (400 x 1796mm)