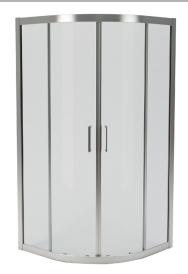

### AXIS™ 72" x 38" CURVED SHOWER DOOR

## ☐ AM3838A1.400 CURVED SHOWER DOOR

## **Product Features:**

- Designed to fit Axis 38" Curved Shower Base 3838A-ST3 and 3838CW Wall Set
- Space-saving corner design
- Clear, tempered safety glass
- Glass thickness 5/16"
- Two sliding doors for center opening
- Door opening 22"
- Aluminum components and stainless steel screws prevent rusting or corrosion
- Premium rolling mechanism for smooth, quiet and easy opening
- Installs with conventional tools
- Plumb adjustability of 3/4" on each side by overlapping wall posts with fixed panel posts
- Profile covers and caps for better cleanliness
- · Can be used with tile walls