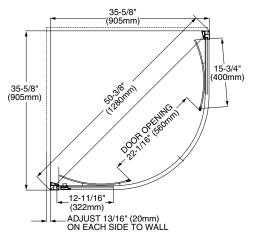

#### **Centerline Dimensions:**

12-11/16" x 15-3/4" x 15-3/4" x 12-11/16" (322 x 400 x 400 x 322mm)

## **Fixed Glass Panels Dimensions:**

12-11/16" x 68-1/2" (322 x 1740mm)

## **Sliding Glass Door Panels Dimensions:**

15-3/4" x 70-11/16" (400 x 1796mm)