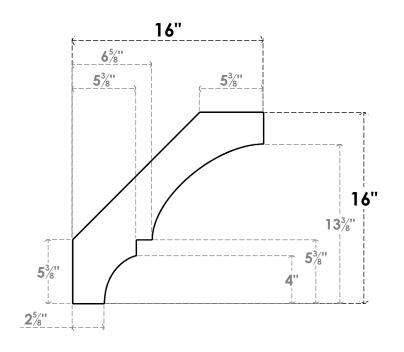

## ITEM NUMBER: BRCURO030X16000X16000BOARCPR

3"W X 16"D X 16"H BALBOA ROUGH CEDAR WOODGRAIN OPEN TIMBERTHANE BRACE, PRIMED TAN

**SIDE PROFILE** 

**FRONT PROFILE** 

**ISOMETRIC** 

GENERATED DATE: 04/05/2023