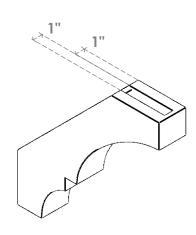

## ITEM NUMBER: BRCURO030X16000X16000BOARCPR

3"W X 16"D X 16"H BALBOA ROUGH CEDAR WOODGRAIN OPEN TIMBERTHANE BRACE, PRIMED TAN

**SIDE PROFILE** 

**FRONT PROFILE** 

**ISOMETRIC** 

GENERATED DATE: 04/05/2023