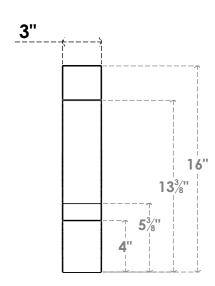

## ITEM NUMBER: BRCURO030X16000X16000BOARCPR

3"W X 16"D X 16"H BALBOA ROUGH CEDAR WOODGRAIN OPEN TIMBERTHANE BRACE, PRIMED TAN

**SIDE PROFILE** 

**FRONT PROFILE** 

**ISOMETRIC** 

GENERATED DATE: 04/05/2023