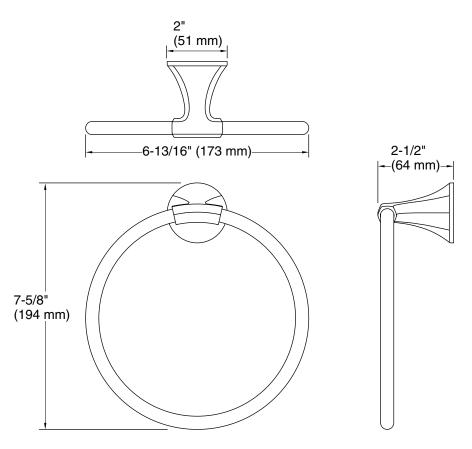

# Desette™ Towel ring K-R29191

### **Technical Information**

All product dimensions are nominal. Material: Zinc, Stainless Steel