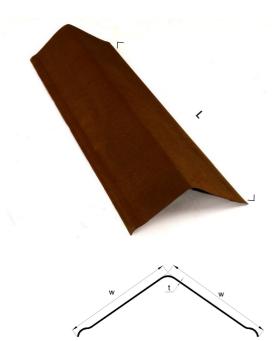

# Material / Application

Lightweight bitumen accessory designed for all buildings covered with ONDURA<sup>®</sup> roofing system to provide a weatherproof seal at the ridge and at the verge.

Bitumen material reinforced with cellulosic fibers and thermosetting resin. The composite is colored with inorganic pigments.

# **Technical characteristics**

| Length              | L  | 39.5 inches            |
|---------------------|----|------------------------|
| Width at 0°         | W  | 16 inches              |
| Flat width          | Fw | 1/8 inch               |
| Height of accessory | Н  | NA                     |
| Thickness           | t  | 1/8 inch               |
| Surface             |    | 4.4 ft <sup>2</sup>    |
| Weight              |    | 2.4 lbs                |
| Weight per m²       |    | 0.5 lb/ft <sup>2</sup> |