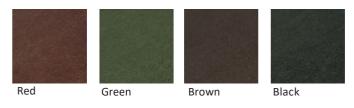

W  | 16 inches              |
| Flat width          | Fw | 1/8 inch               |
| Height of accessory | Н  | NA                     |
| Thickness           | t  | 1/8 inch               |
| Surface             |    | 4.4 ft <sup>2</sup>    |
| Weight              |    | 2.4 lbs                |
| Weight per m²       |    | 0.5 lb/ft <sup>2</sup> |

#### **MECHANICAL & PHYSICAL PROPERTIES**

| Tearing strength      | ≥ 200 N           |
|-----------------------|-------------------|
| Proportion of bitumen | > 40%             |
| Homogeneity           | Pass <sup>1</sup> |
| Water absorption      | < 20%             |
| Tearing Strength      | ≥ 200 N           |
| Thermal Coefficient   | < 100.10-6 1/K    |

 $^{\rm 1}$  No area larger than 1  $\rm cm^2$  without bitumen



### Color



## Estimating

Number of Ridges for Project =  $\frac{Total Ridge Length (inches) + 8 inches}{32.5 inches}$ 

## Installation

Special conditions for this installation are required. Please refer to the installation guide.

This Technical Data Sheet was made based on currently available information as of May 14, 2020. Product was made in accordance with above mentioned parameters, but producer/distributor can't anticipate any future change or any changes in regulations. It is the consumer's responsibility to use the product in accordance to producer/distributor recommendations and their needs. All the claims will be considered with respect to application recommendations issued by Onduline North America, Inc.



#### Onduline-usa.com

Onduline North America, Inc. 4900 Ondura Drive Frederic