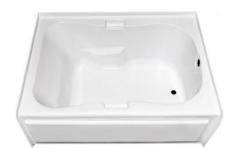

## **HOURGLASS I PLUS**

60" x 42" Skirted Acrylic Soaker Model Number 4260HPTS**R**064 4260HPTS**L**064 RH & LH Drain White Soaker

## 4260HPTS**R**528 4260HPTS**L**528 RH & LH Drain Biscuit Soaker

Features

- Constructed of high-gloss durable acrylic
- Pillow included
- Pre-leveled base for easy installation
- Textured floor
- Limited Lifetime Warranty
- Made in the USA