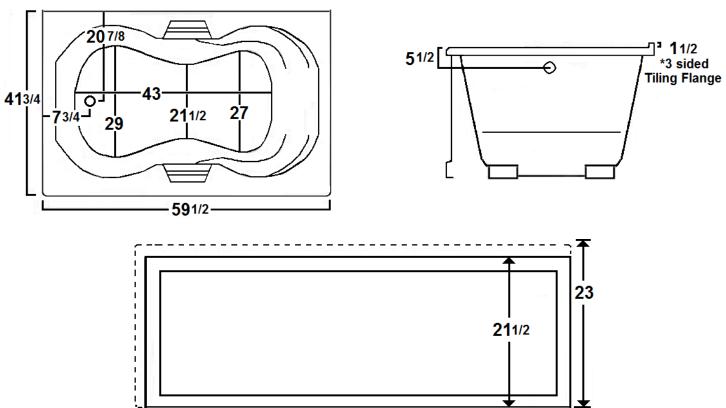

## \*All dimensions are +/- 1/2" and subject to change without notice\* Confirm specifications before installation

□ 1 1/4 Flange (3 Sides + Skirt)

## **Technical Information**

- Weight: 140 lbs.
- Water Depth to Overflow: 14 3/4"
- Water Capacity: 89 gal.
- Sump Dimension: 43" x 27"