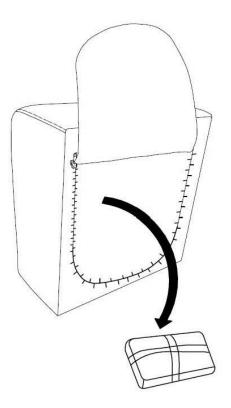

#### HARDWARE DESCRIPTION

**NEED HELP?** For help with assembly or if you are missing a part, Please call customer service at 1-866-518-0120 ext. 262 (9 am to 4 pm EST)

STEP 1

Place the Chair Seat (A) on its back on a flat smooth surface. Remove the Legs (C) and (D) and hardware from inside the fabric of the bottom of the Chair Seat (A).