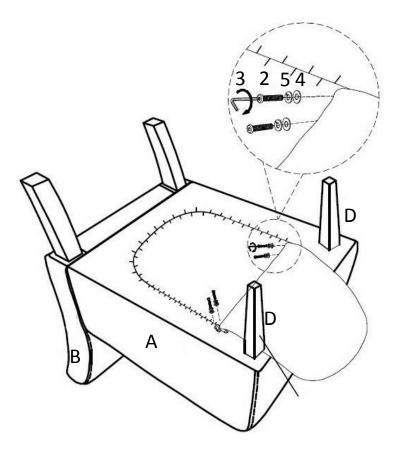

#### **STEP 4**

Attach Front Legs (D) to Chair Seat (A) with two Allen Key Screws (2) and two Washers (4) and (5) on each Front Leg (D). Use Allen Key (3) to tighten.