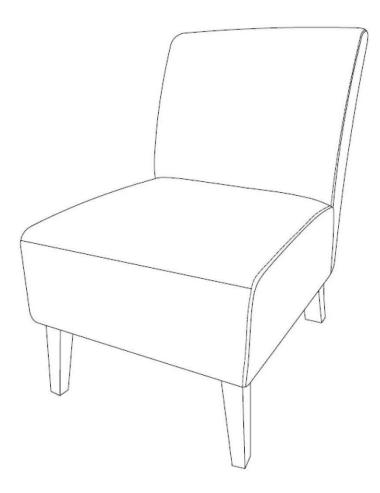

Wynden Hall HOME DECOR

brooklyn + max

# WOODFORD / MASON / ROWLANDS

# ACCENT CHAIR MODEL # AXCCHR-008-BG







brooklyn + max™



# Questions, problems, assembly help, missing parts?

No need to return the product, we will gladly help and ship your replacement parts free of charge Please call Customer Service at 1-866-518-0120 ext. 262 Monday to Friday between 9 am – 4 pm EST or go to www.simpli-home.com/parts request

In order to assist you in a timely manner, please have the following information ready:

Model # \_\_\_\_\_\_ Part Number or Letter \_\_\_\_\_\_

Purchased at \_\_\_\_\_\_Date of Purchase \_\_\_\_\_

# If you wish to return the product, please contact the retailer where the product was purchased.

**IMPORTANT**: Please read this manual carefully before beginning assembly of this product. Keep this manual for future reference.

#### SAFETY INFORMATION

Identify all the parts and