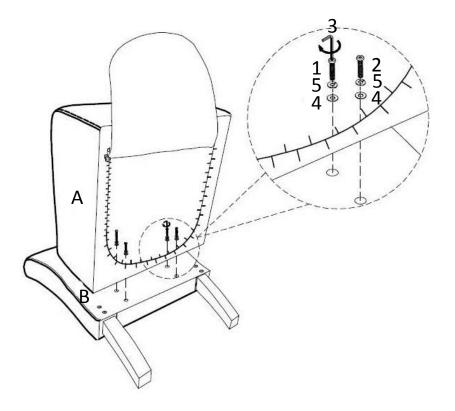

#### **STEP 3**

Attach the Chair Seat (A) to Chair Back (B) with two Allen Key Screws (1) and (2) and four Washers (4) and (5). Use Allen Key (3) to tighten.