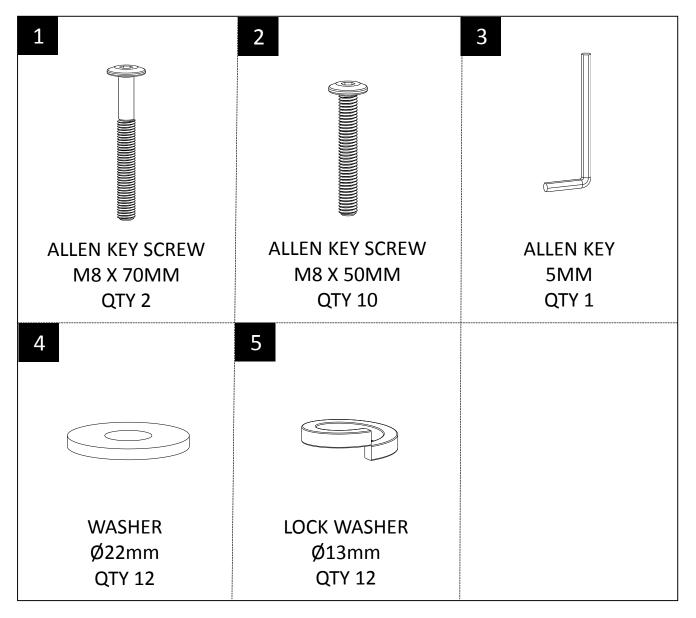

#### HARDWARE DESCRIPTION

**NEED HELP?** For help with assembly or if you are missing a part, Please call customer service at 1-866-518-0120 ext. 262 (9 am to 4 pm EST)

STEP 1

Place the Chair Seat (A) on its back on a flat smooth surface. Remove the Legs (C) and (D) and hardware from inside the fabric of the bottom of the Chair Seat (A).

STEP 2

Attach the Back Legs (C) to the Chair Back (B) with two Allen Key Screws (2) and two Washers (4) and (5) on each Back Leg (C). Use Allen Key (3) to tighten.

#### **STEP 3**

Attach the Chair Seat (A) to Chair Back (B) with two Allen Key Screws (1) and (2) and four Washers (4) and (5). Use Allen Key (3) to tighten.

#### **STEP 4**

Attach Front Legs (D) to Chair Seat (A) with two Allen Key Screws (2) and two Washers (4) and (5) on each Front Leg (D). Use Allen Key (3) to tighten.

#### **STEP 5**

Place the Chair on a flat level surface to ensure it is level. If it is uneven, adjust either the Chair Seat (A) or Front Legs (C) and then fully tighten the screws.