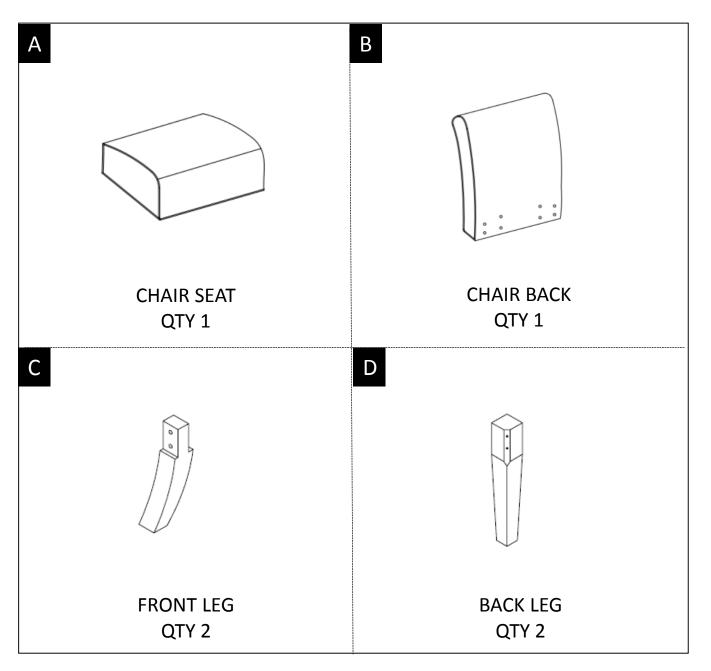

#### PARTS DESCRIPTION

**NEED HELP?** For help with assembly or if you are missing a part, Please call customer service at 1-866-518-0120 ext. 262 (9 am to 4 pm EST)

#### HARDWARE DESCRIPTION

**NEED HELP?** For help with assembly or if you are missing a part, Please call customer service at 1-866-518-0120 ext. 262 (9 am to 4 pm EST)

STEP 1

Place the Chair Seat (A) on its back on a flat smooth surface. Remove the Legs (C) and (D) and hardware from inside the fabric of the bottom of the Chair Seat (A).

STEP 2

Attach the Back Legs (C) to the Chair Back (B) with two Allen Key Screws (2) and two Washers (4) and (5) on each Back Leg (C). Use Allen Key (3) to tighten.

#### **STEP 3**

Attach the Chair Seat (A) to Chair Back (B) with two Allen Key Screws (1) and (2) and four Washers (4) and (5). Use Allen Key (3) to tighten.

#### **STEP 4**

Attach Front Legs (D) to Chair Seat (A) with two Allen Key Screws (2) and two Washers (4) and (5) on each Front Leg (D). Use Allen Key (3) to tighten.

#### **STEP 5**

Place the Chair on a flat level surface to ensure it is level. If it is uneven, adjust either the Chair Seat (A) or Front Legs (C) and then fully tighten the screws.