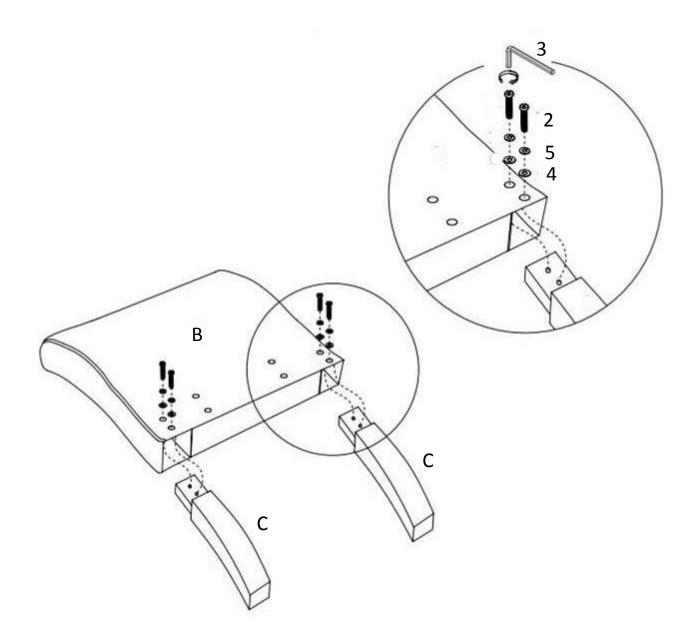

STEP 2

Attach the Back Legs (C) to the Chair Back (B) with two Allen Key Screws (2) and two Washers (4) and (5) on each Back Leg (C). Use Allen Key (3) to tighten.