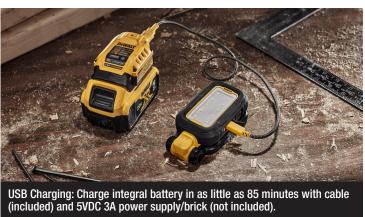

"On average, using DCL182 with charging cable (included) and 5 VDC 3A power supply/brick (not included).

"The Bluetooth® word mark and logos are registered trademarks owned by Bluetooth SIG, Inc. and any use of such marks by DEWALT is under license.