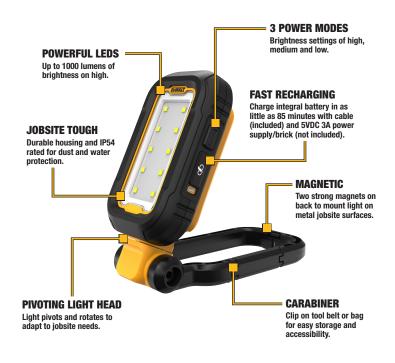

#### **SPECIFICATIONS**

| BRIGHTNESS SETTING & RUNTIME<br>High mode<br>Medium mode<br>Low mode | 1000 Lumens - Up to 3.5 hours<br>500 Lumens - Up to 8 hours<br>250 Lumens - Up to 12 hours |
|----------------------------------------------------------------------|--------------------------------------------------------------------------------------------|
| CHARGE TIME                                                          | 85 minutes**                                                                               |
| INPUT PORT                                                           | USB                                                                                        |
| MODES                                                                | 3                                                                                          |
| FUEL GAUGE                                                           | Yes                                                                                        |
| IP RATING                                                            | IP54                                                                                       |
| MOUNTING                                                             | Magnetic base & carabiner                                                                  |
| BATTERY CAPACITY & STYLE                                             | Integral 4.0Ah                                                                             |

#### **KIT INCLUDES**

DEWALT RECHARGABLE LED TASK LIGHT USB CABLE