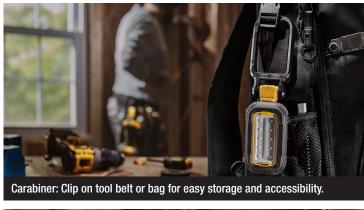

#### **SPECIFICATIONS**

| BRIGHTNESS SETTING & RUNTIME<br>High mode<br>Medium mode<br>Low mode | 1000 Lumens - Up to 3.5 hours<br>500 Lumens - Up to 8 hours<br>250 Lumens - Up to 12 hours |
|----------------------------------------------------------------------|--------------------------------------------------------------------------------------------|
| CHARGE TIME                                                          | 85 minutes**                                                                               |
| INPUT PORT                                                           | USB                                                                                        |
| MODES                                                                | 3                                                                                          |
| FUEL GAUGE                                                           | Yes                                                                                        |
| IP RATING                                                            | IP54                                                                                       |
| MOUNTING                                                             | Magnetic base & carabiner                                                                  |
| BATTERY CAPACITY & STYLE                                             | Integral 4.0Ah                                                                             |