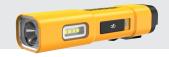

# DCL182 RECHARGEABLE LED TASK LIGHT

## RECHARGEABLE LED TASK LIGHT

#### **SPECIFICATIONS**

| BRIGHTNESS SETTING & RUNTIME<br>High mode<br>Medium mode<br>Low mode | 1000 Lumens - Up to 3.5 hours<br>500 Lumens - Up to 8 hours<br>250 Lumens - Up to 12 hours |
|----------------------------------------------------------------------|--------------------------------------------------------------------------------------------|
| CHARGE TIME                                                          | 85 minutes**                                                                               |
| INPUT PORT                                                           | USB                                                                                        |
| MODES                                                                | 3                                                                                          |
| FUEL GAUGE                                                           | Yes                                                                                        |
| IP RATING                                                            | IP54                                                                                       |
| MOUNTING                                                             | Magnetic base & carabiner                                                                  |
| BATTERY CAPACITY & STYLE                                             | Integral 4.0Ah                                                                             |

#### **KIT INCLUDES**

DEWALT RECHARGABLE LED TASK LIGHT USB CABLE