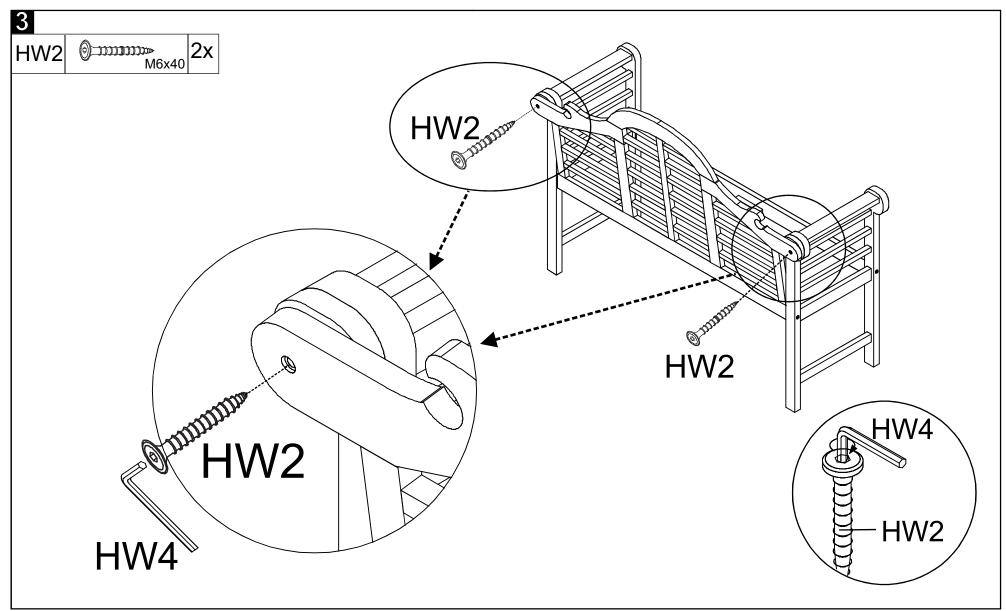

Tool required for assembly (included): Allen Key.

Step 3: Using the Allen screw S (HW2) to fix the Back (A) to chair as shown in the picture by the Allen key (HW4).

Tool required for assembly: Screw driver.