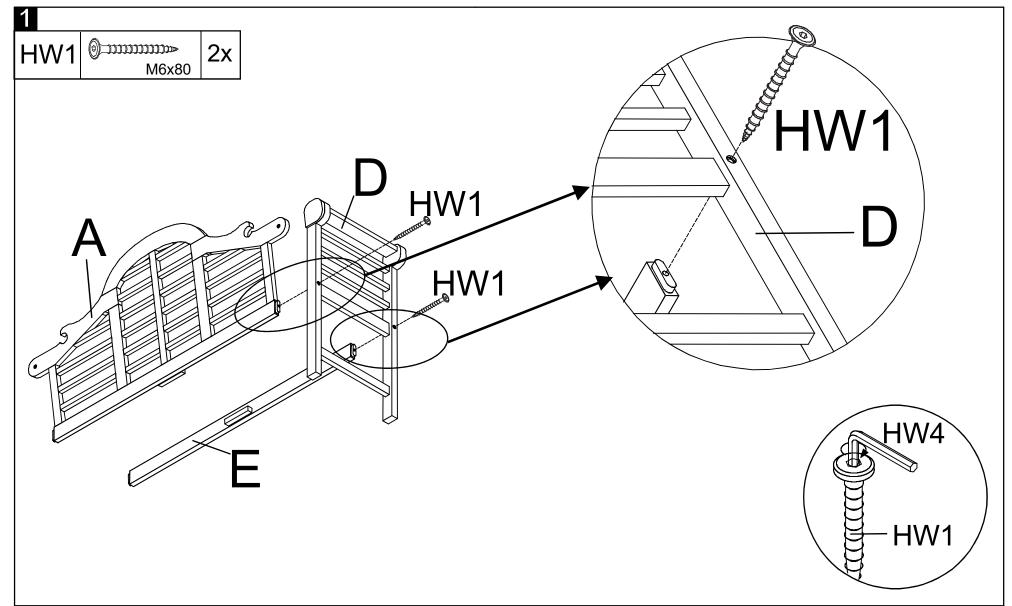

MODEL# BNH103 Product Dimension: 51.18" L x 19.29"D x 37.8"H

Tool required for assembly (included): Allen Key.

Step 1: Attach the Right side (D), Front Bar (E) to the Back (A) as shown on the picture .Using the Allen screw (HW1) to fix these parts to the Back (A) the Allen key (HW4).