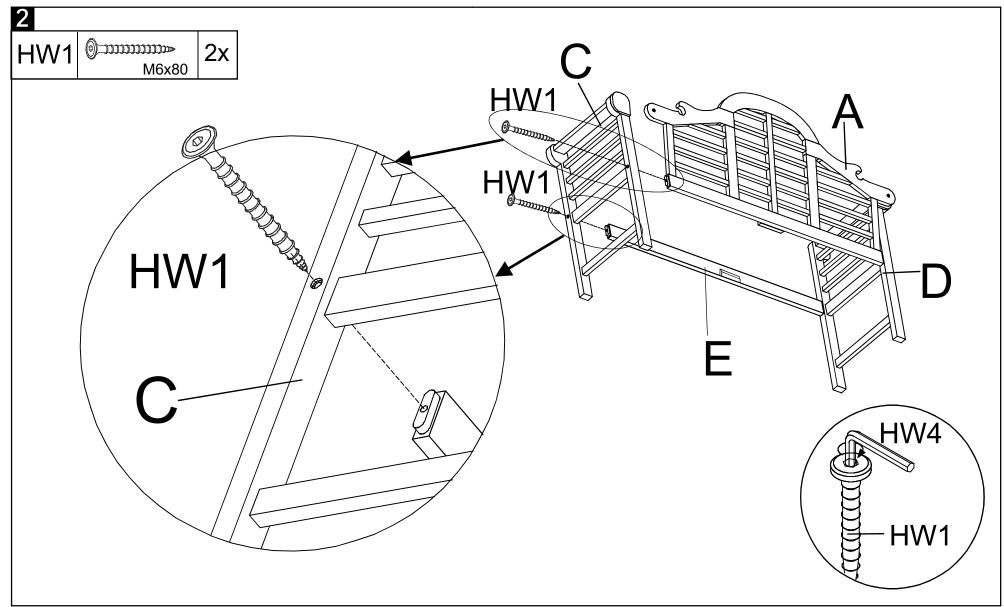

Tool required for assembly (included): Allen Key.

Step 2: Attach the Left side (C) to these parts as shown on the picture .Using the Allen screw (HW1) to fix the Left side (C) as shown on the picture by the Allen key (HW4) .