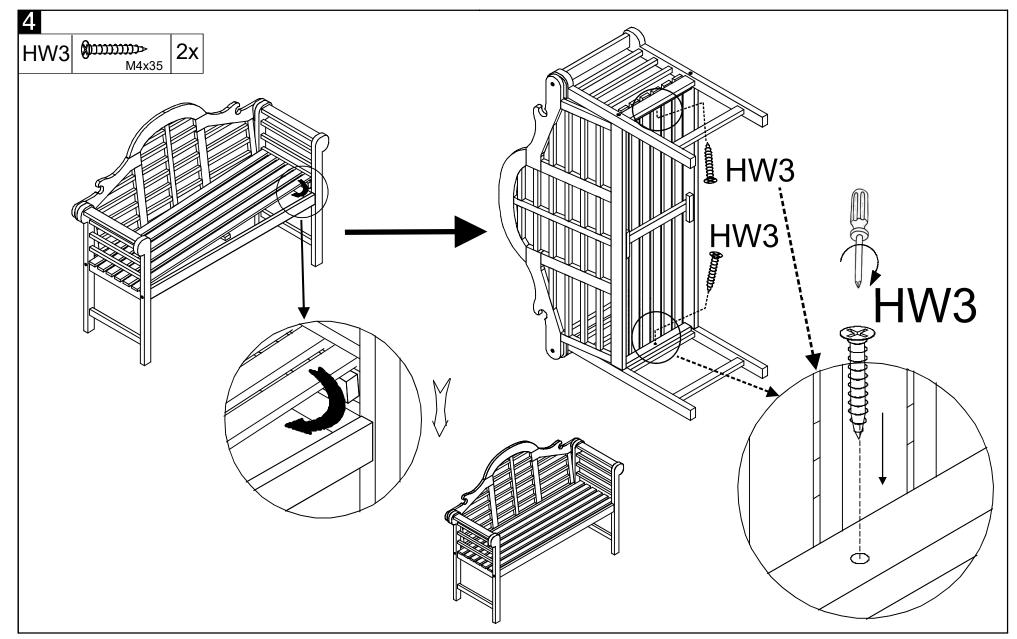

Step 4: Put the Seat (B) to the chair and using the Screw (HW3) to fix the Seat (B) to the chair both sides by the Screw driver before using as shown on the picture .