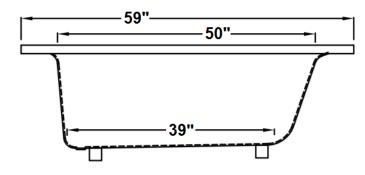

# **Technical Information**

- Cut-Out Dimensions: 57" x 39 1/4"
- Weight: 140 lbs.
- Water Depth to Overflow: 11 3/4"
- Water Capacity: 72 gal.
- Sump Dimension: 39" x 25"