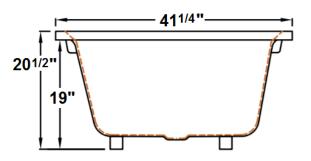

# **Technical Information**

- Cut-Out Dimensions: 57" x 39 1/4"
- Weight: 140 lbs.
- Water Depth to Overflow: 11 3/4"
- Water Capacity: 72 gal.
- Sump Dimension: 39" x 25"