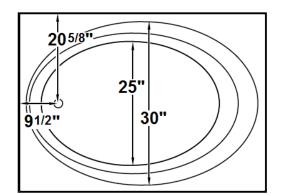

# **Technical Information**

- Cut-Out Dimensions: 57" x 39 1/4"
- Weight: 140 lbs.
- Water Depth to Overflow: 11 3/4"
- Water Capacity: 72 gal.
- Sump Dimension: 39" x 25"