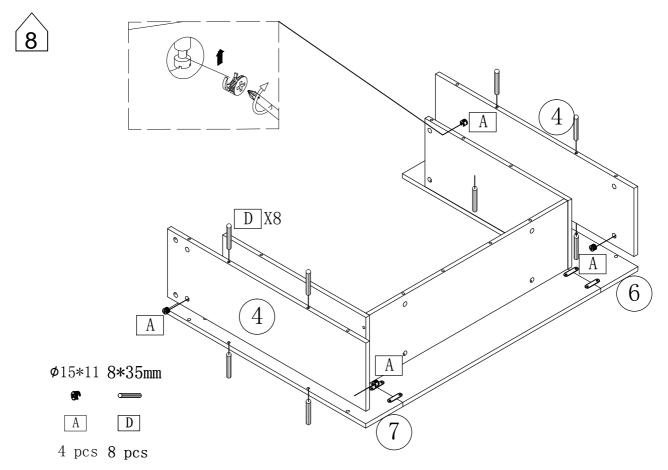

place to avoid misalignment.

#### How to Get the Assembly Video



Note: If you can't find the assembly video, please contact us.













(!\Caution)

Make sure all parts are included. Most board parts are labeled or stamped on the raw edge. Contact us for free replacement if having damaged or missing parts.



## Parts List





## Hardware List

| M6*40 Ø15*11  A A A A A A A A A A A B A A A A A A | ST7*40mm  B  4 PCS      | M6*25mm  (a)  |
|---------------------------------------------------|-------------------------|---------------|
| 8*35mm  D  38 PCS                                 | E E E 4 pcs 4 pcs 4 pcs | E E           |
| 3. 5*14mm<br>F<br>8 PC 16 PCS                     | 40 pcs                  | M4  1 pc 1 pc |





2

В



8\*35mm

D





8\*35mm

D































P-12





























**DESIGNED FOR LIFE** 

# Thank you for your support!



#### Contact our customer service team



support@tribesigns.com www.tribesigns.com



1-424-220-6888 Contact us anytime except

## **Follow Tribesigns**







Instagram



Pinterest



Twitter



YouTube



TikTok



Whats∆nn