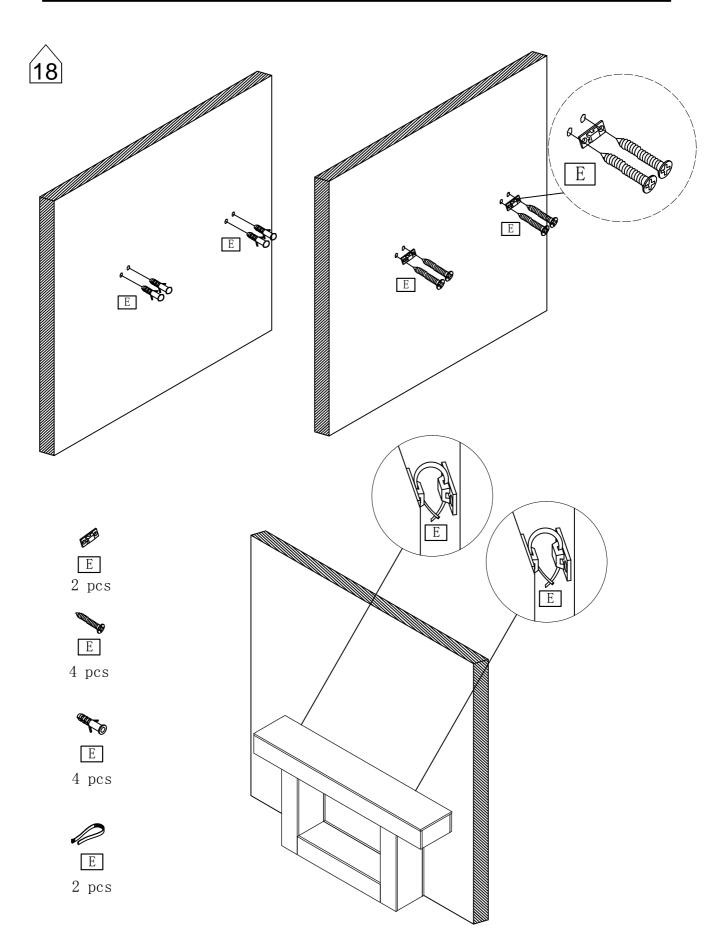

## Hardware List

| M6*40 Ø15*11  A A A A A A A A A A A B A A A A A A | ST7*40mm  B  4 PCS      | M6*25mm  (a)  |
|---------------------------------------------------|-------------------------|---------------|
| 8*35mm  D  38 PCS                                 | E E E 4 pcs 4 pcs 4 pcs | E E           |
| 3. 5*14mm<br>F<br>8 PC 16 PCS                     | 40 pcs                  | M4  1 pc 1 pc |