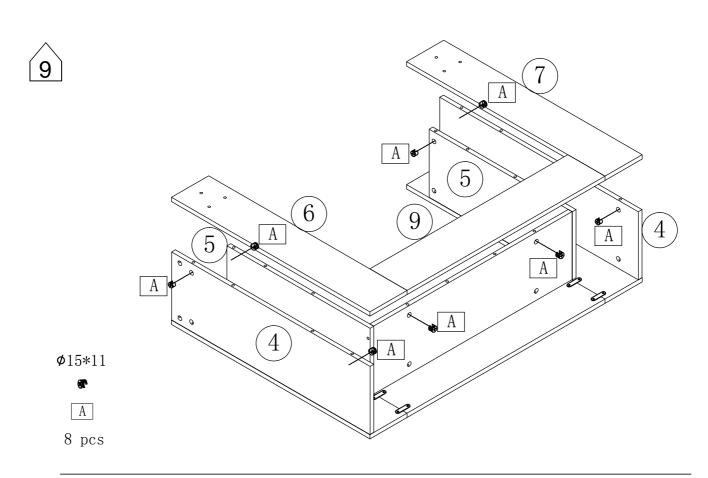

lace to avoid misalignment.

#### How to Get the Assembly Video



Note: If you can't find the assembly video, please contact us.













(!\Caution)

Make sure all parts are included. Most board parts are labeled or stamped on the raw edge. Contact us for free replacement if having damaged or missing parts.



## Parts List





## Hardware List

| M6*40 Ø15*11  A A A A A A A A A A A B A A A A A A | ST7*40mm  B  4 PCS      | M6*25mm  (a)  |
|---------------------------------------------------|-------------------------|---------------|
| 8*35mm  D  38 PCS                                 | E E E 4 pcs 4 pcs 4 pcs | E E           |
| 3. 5*14mm<br>F<br>8 PC 16 PCS                     | 40 pcs                  | M4  1 pc 1 pc |





2

В



8\*35mm

D





8\*35mm

D































P-12





























**DESIGNED FOR LIFE** 

# Thank you for your support!



#### Contact our customer service team



support@tribesigns.com www.tribesigns.com



1-424-220-6888 Contact us anytime except

## **Follow Tribesigns**







Instagram



Pinterest



Twitter



YouTube



TikTok



Whats∆nn