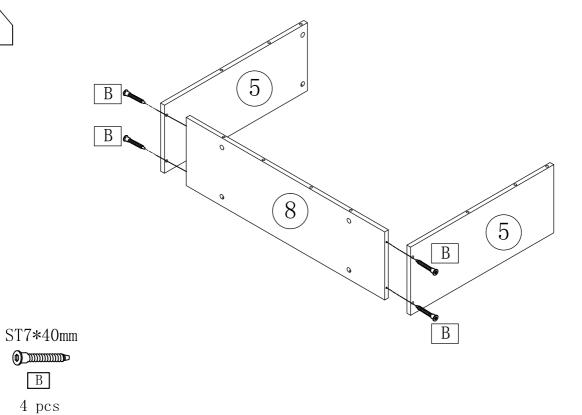

## Hardware List

| M6*40 Ø15*11  A A A A A A A A A A A B A A A A A A | ST7*40mm  B  4 PCS      | M6*25mm  (a)  |
|---------------------------------------------------|-------------------------|---------------|
| 8*35mm  D  38 PCS                                 | E E E 4 pcs 4 pcs 4 pcs | E E           |
| 3. 5*14mm<br>F<br>8 PC 16 PCS                     | 40 pcs                  | M4  1 pc 1 pc |