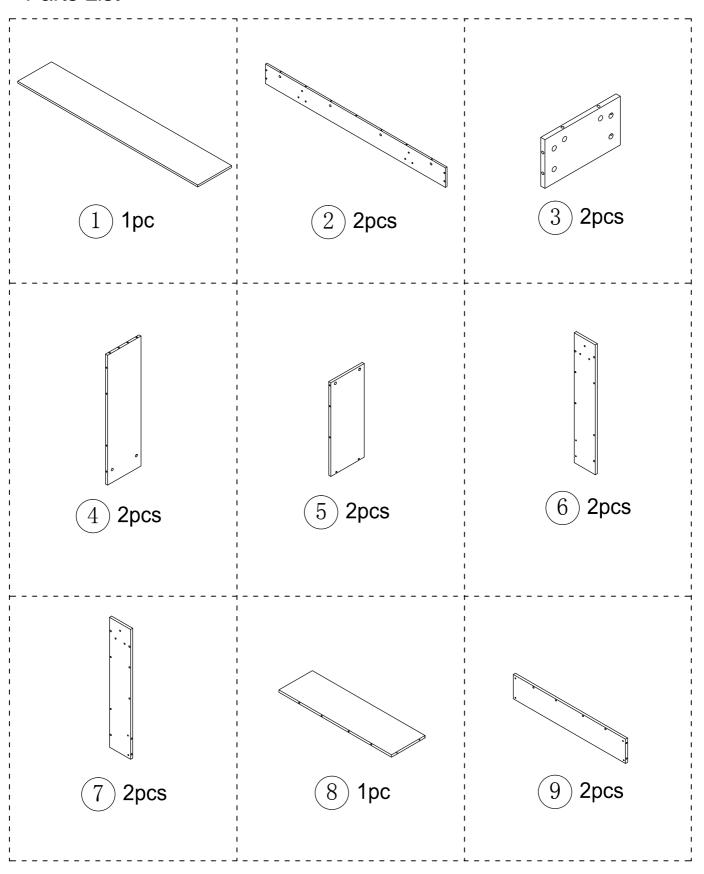

. Please retain the original packaging and take photos of the packaging and the product, then contact us as soon as possible.

#### **Warm Tips**

- 1. Carefully read these instructions and keep them for future reference.
- 2. Check the parts list and confirm everything's there before starting assembly.
- 3. When assembling, put all parts on a soft, smooth surface like a carpet to avoid scratches.
- 4. Don't fully tighten screws until all parts are confirmed in place to avoid misalignment.

#### How to Get the Assembly Video



Note: If you can't find the assembly video, please contact us.













(!\Caution)

Make sure all parts are included. Most board parts are labeled or stamped on the raw edge. Contact us for free replacement if having damaged or missing parts.



## Parts List





## Hardware List

| M6*40 Ø15*11  A A A A A A A A A A A B A A A A A A | ST7*40mm  B  4 PCS      | M6*25mm  (a)  |
|---------------------------------------------------|-------------------------|---------------|
| 8*35mm  D  38 PCS                                 | E E E 4 pcs 4 pcs 4 pcs | E E           |
| 3. 5*14mm<br>F<br>8 PC 16 PCS                     | 40 pcs                  | M4  1 pc 1 pc |





2

В



8\*35mm

D





8\*35mm

D































P-12





























**DESIGNED FOR LIFE** 

# Thank you for your support!



#### Contact our customer service team



support@tribesigns.com www.tribesigns.com



1-424-220-6888 Contact us anytime except

## **Follow Tribesigns**







Instagram



Pinterest



Twitter



YouTube



TikTok



Whats∆nn