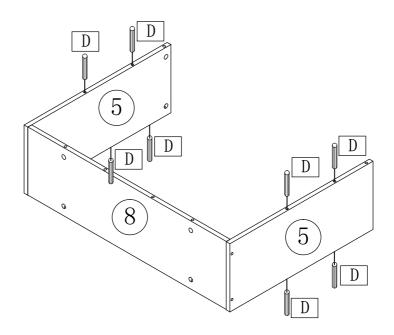

until all parts are confirmed in place to avoid misalignment.

#### How to Get the Assembly Video



Note: If you can't find the assembly video, please contact us.













(!\Caution)

Make sure all parts are included. Most board parts are labeled or stamped on the raw edge. Contact us for free replacement if having damaged or missing parts.



## Parts List





## Hardware List

| M6*40 Ø15*11  A A A A A A A A A A A B A A A A A A | ST7*40mm  B  4 PCS      | M6*25mm  (a)  |
|---------------------------------------------------|-------------------------|---------------|
| 8*35mm  D  38 PCS                                 | E E E 4 pcs 4 pcs 4 pcs | E E           |
| 3. 5*14mm<br>F<br>8 PC 16 PCS                     | 40 pcs                  | M4  1 pc 1 pc |





2

В



8\*35mm

D





8\*35mm

D































P-12





























**DESIGNED FOR LIFE** 

# Thank you for your support!



#### Contact our customer service team



support@tribesigns.com www.tribesigns.com



1-424-220-6888 Contact us anytime except

## **Follow Tribesigns**







Instagram



Pinterest



Twitter



YouTube



TikTok



Whats∆nn