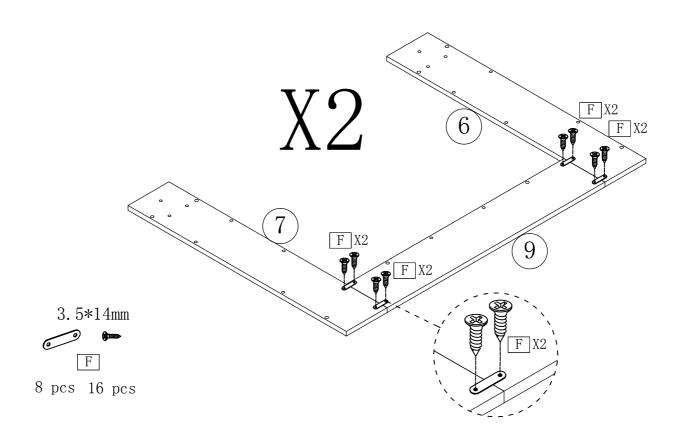

## Hardware List

| M6*40 Ø15*11  A A A A A A A A A A A B A A A A A A | ST7*40mm  B  4 PCS      | M6*25mm  (a)  |
|---------------------------------------------------|-------------------------|---------------|
| 8*35mm  D  38 PCS                                 | E E E 4 pcs 4 pcs 4 pcs | E E           |
| 3. 5*14mm<br>F<br>8 PC 16 PCS                     | 40 pcs                  | M4  1 pc 1 pc |