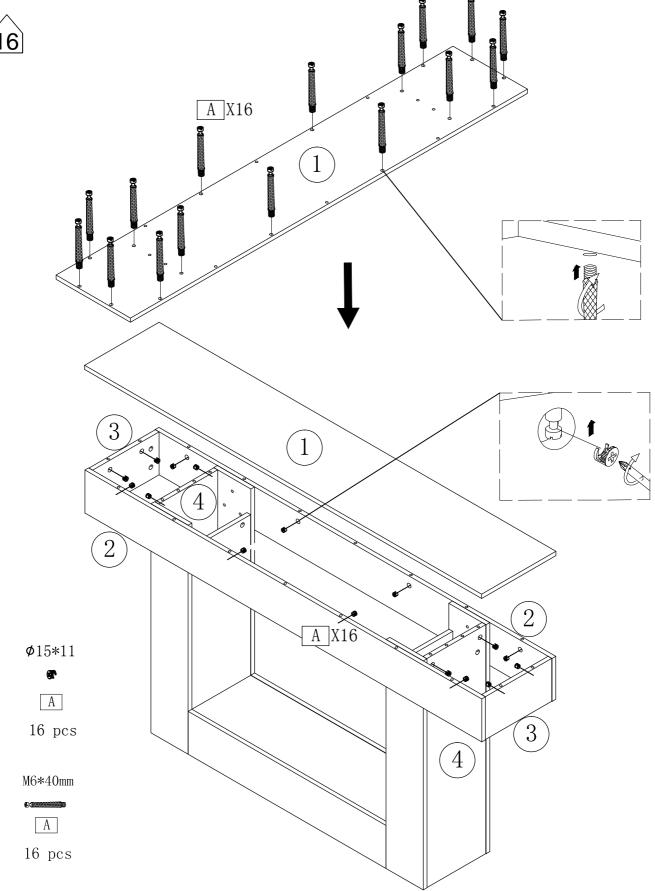

#### How to Get the Assembly Video



Note: If you can't find the assembly video, please contact us.













(!\Caution)

Make sure all parts are included. Most board parts are labeled or stamped on the raw edge. Contact us for free replacement if having damaged or missing parts.



## Parts List





## Hardware List

| M6*40 Ø15*11  A A A A A A A A A A A B A A A A A A | ST7*40mm  B  4 PCS      | M6*25mm  (a)  |
|---------------------------------------------------|-------------------------|---------------|
| 8*35mm  D  38 PCS                                 | E E E 4 pcs 4 pcs 4 pcs | E E           |
| 3. 5*14mm<br>F<br>8 PC 16 PCS                     | 40 pcs                  | M4  1 pc 1 pc |





2

В



8\*35mm

D





8\*35mm

D































P-12





























**DESIGNED FOR LIFE** 

# Thank you for your support!



#### Contact our customer service team



support@tribesigns.com www.tribesigns.com



1-424-220-6888 Contact us anytime except

## **Follow Tribesigns**







Instagram



Pinterest



Twitter



YouTube



TikTok



Whats∆nn