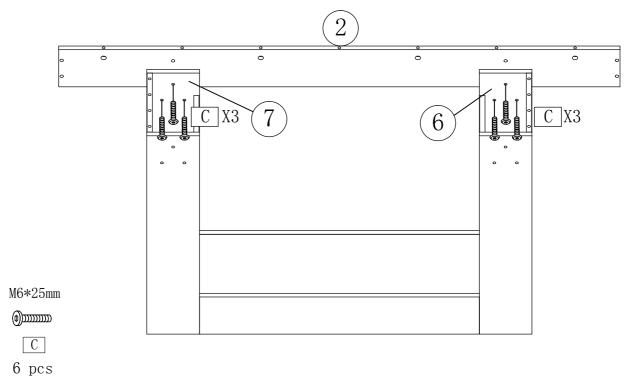

o avoid misalignment.

#### How to Get the Assembly Video



Note: If you can't find the assembly video, please contact us.













(!\Caution)

Make sure all parts are included. Most board parts are labeled or stamped on the raw edge. Contact us for free replacement if having damaged or missing parts.



## Parts List





## Hardware List

| M6*40 Ø15*11  A A A A A A A A A A A B A A A A A A | ST7*40mm  B  4 PCS      | M6*25mm  (a)  |
|---------------------------------------------------|-------------------------|---------------|
| 8*35mm  D  38 PCS                                 | E E E 4 pcs 4 pcs 4 pcs | E E           |
| 3. 5*14mm<br>F<br>8 PC 16 PCS                     | 40 pcs                  | M4  1 pc 1 pc |





2

В



8\*35mm

D





8\*35mm

D































P-12





























**DESIGNED FOR LIFE** 

# Thank you for your support!



#### Contact our customer service team



support@tribesigns.com www.tribesigns.com



1-424-220-6888 Contact us anytime except

## **Follow Tribesigns**







Instagram



Pinterest



Twitter



YouTube



TikTok



Whats∆nn