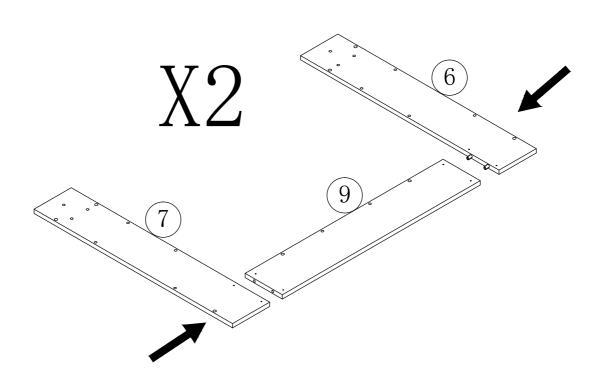

e confirmed in place to avoid misalignment.

#### How to Get the Assembly Video



Note: If you can't find the assembly video, please contact us.













(!\Caution)

Make sure all parts are included. Most board parts are labeled or stamped on the raw edge. Contact us for free replacement if having damaged or missing parts.



## Parts List





## Hardware List

| M6*40 Ø15*11  A A A A A A A A A A A B A A A A A A | ST7*40mm  B  4 PCS      | M6*25mm  (a)  |
|---------------------------------------------------|-------------------------|---------------|
| 8*35mm  D  38 PCS                                 | E E E 4 pcs 4 pcs 4 pcs | E E           |
| 3. 5*14mm<br>F<br>8 PC 16 PCS                     | 40 pcs                  | M4  1 pc 1 pc |





2

В



8\*35mm

D





8\*35mm

D































P-12





























**DESIGNED FOR LIFE** 

# Thank you for your support!



#### Contact our customer service team



support@tribesigns.com www.tribesigns.com



1-424-220-6888 Contact us anytime except

## **Follow Tribesigns**







Instagram



Pinterest



Twitter



YouTube



TikTok



Whats∆nn