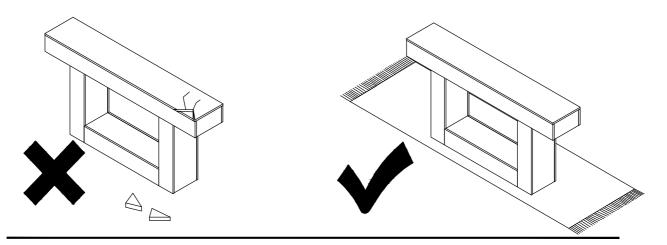

#### **Warm Tips**

- 1. Carefully read these instructions and keep them for future reference.
- 2. Check the parts list and confirm everything's there before starting assembly.
- 3. When assembling, put all parts on a soft, smooth surface like a carpet to avoid scratches.
- 4. Don't fully tighten screws until all parts are confirmed in place to avoid misalignment.