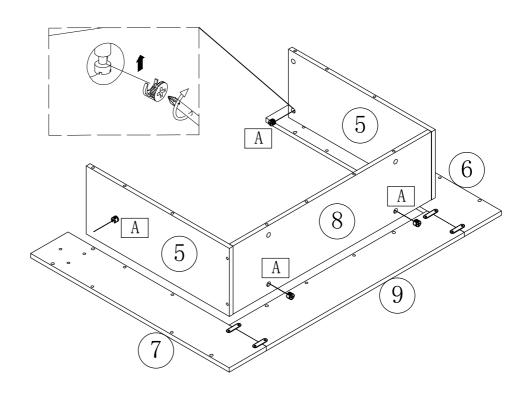

d in place to avoid misalignment.

#### How to Get the Assembly Video



Note: If you can't find the assembly video, please contact us.













(!\Caution)

Make sure all parts are included. Most board parts are labeled or stamped on the raw edge. Contact us for free replacement if having damaged or missing parts.



## Parts List





## Hardware List

| M6*40 Ø15*11  A A A A A A A A A A A B A A A A A A | ST7*40mm  B  4 PCS      | M6*25mm  (a)  |
|---------------------------------------------------|-------------------------|---------------|
| 8*35mm  D  38 PCS                                 | E E E 4 pcs 4 pcs 4 pcs | E E           |
| 3. 5*14mm<br>F<br>8 PC 16 PCS                     | 40 pcs                  | M4  1 pc 1 pc |





2

В



8\*35mm

D





8\*35mm

D































P-12





























**DESIGNED FOR LIFE** 

# Thank you for your support!



#### Contact our customer service team



support@tribesigns.com www.tribesigns.com



1-424-220-6888 Contact us anytime except

## **Follow Tribesigns**







Instagram



Pinterest



Twitter



YouTube



TikTok



Whats∆nn