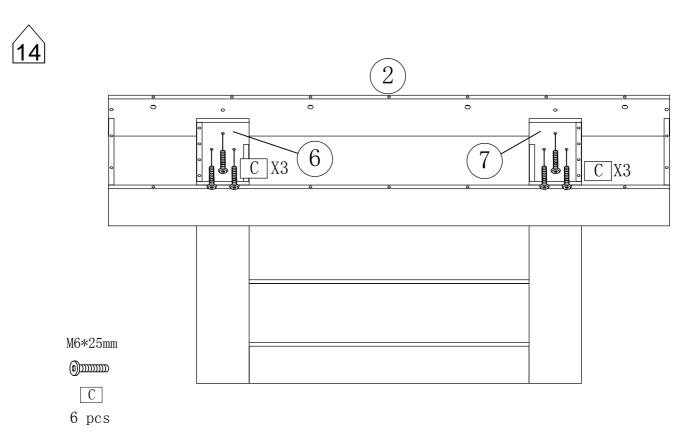

## Hardware List

| M6*40 Ø15*11  A A A A A A A A A A A B A A A A A A | ST7*40mm  B  4 PCS      | M6*25mm  (a)  |
|---------------------------------------------------|-------------------------|---------------|
| 8*35mm  D  38 PCS                                 | E E E 4 pcs 4 pcs 4 pcs | E E           |
| 3. 5*14mm<br>F<br>8 PC 16 PCS                     | 40 pcs                  | M4  1 pc 1 pc |