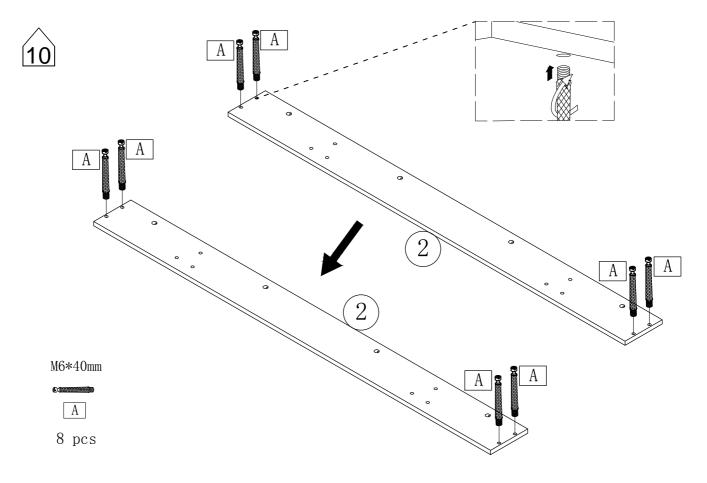

ce to avoid misalignment.

#### How to Get the Assembly Video



Note: If you can't find the assembly video, please contact us.













(!\Caution)

Make sure all parts are included. Most board parts are labeled or stamped on the raw edge. Contact us for free replacement if having damaged or missing parts.



## Parts List





## Hardware List

| M6*40 Ø15*11  A A A A A A A A A A A B A A A A A A | ST7*40mm  B  4 PCS      | M6*25mm  (a)  |
|---------------------------------------------------|-------------------------|---------------|
| 8*35mm  D  38 PCS                                 | E E E 4 pcs 4 pcs 4 pcs | E E           |
| 3. 5*14mm<br>F<br>8 PC 16 PCS                     | 40 pcs                  | M4  1 pc 1 pc |





2

В



8\*35mm

D





8\*35mm

D































P-12





























**DESIGNED FOR LIFE** 

# Thank you for your support!



#### Contact our customer service team



support@tribesigns.com www.tribesigns.com



1-424-220-6888 Contact us anytime except

## **Follow Tribesigns**







Instagram



Pinterest



Twitter



YouTube



TikTok



Whats∆nn