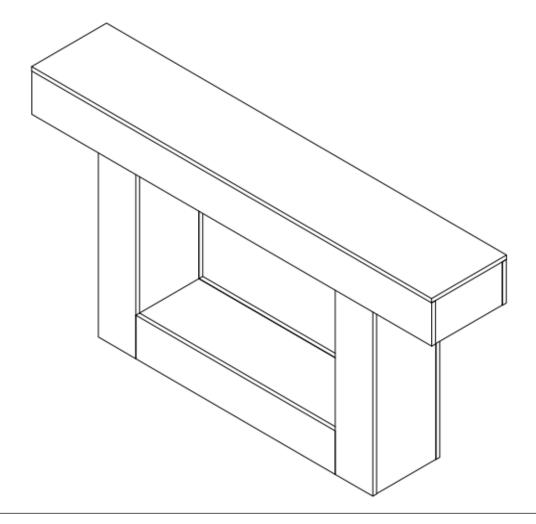

mbly video, please contact us.













(!\Caution)

Make sure all parts are included. Most board parts are labeled or stamped on the raw edge. Contact us for free replacement if having damaged or missing parts.



## Parts List





## Hardware List

| M6*40 Ø15*11  A A A A A A A A A A A B A A A A A A | ST7*40mm  B  4 PCS      | M6*25mm  (a)  |
|---------------------------------------------------|-------------------------|---------------|
| 8*35mm  D  38 PCS                                 | E E E 4 pcs 4 pcs 4 pcs | E E           |
| 3. 5*14mm<br>F<br>8 PC 16 PCS                     | 40 pcs                  | M4  1 pc 1 pc |





2

В



8\*35mm

D





8\*35mm

D































P-12





























**DESIGNED FOR LIFE** 

# Thank you for your support!



#### Contact our customer service team



support@tribesigns.com www.tribesigns.com



1-424-220-6888 Contact us anytime except

## **Follow Tribesigns**







Instagram



Pinterest



Twitter



YouTube



TikTok



Whats∆nn