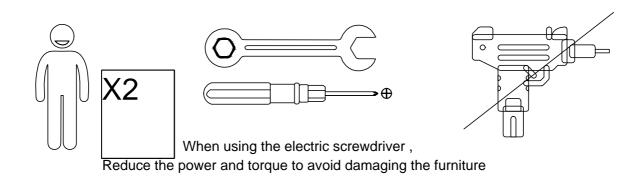

#### **Warm Tips**

- 1. Carefully read these instructions and keep them for future reference.
- 2. Check the parts list and confirm everything's there before starting assembly.
- 3. When assembling, put all parts on a soft, smooth surface like a carpet to avoid scratches.
- 4. Don't fully tighten screws until all parts are confirmed in place to avoid misalignment.