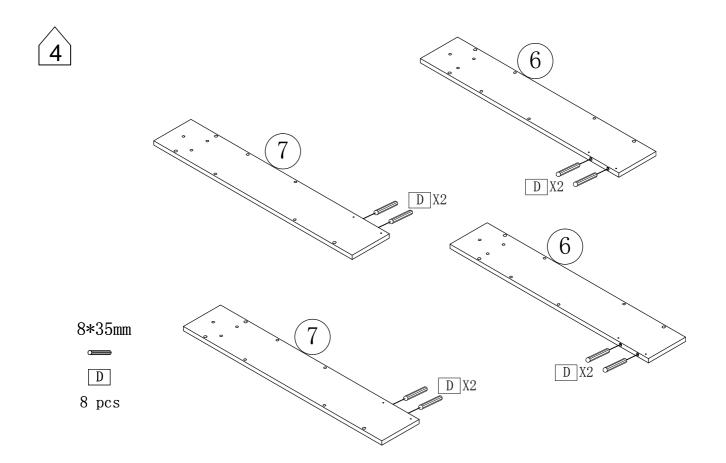

s are confirmed in place to avoid misalignment.

#### How to Get the Assembly Video



Note: If you can't find the assembly video, please contact us.













(!\Caution)

Make sure all parts are included. Most board parts are labeled or stamped on the raw edge. Contact us for free replacement if having damaged or missing parts.



## Parts List





## Hardware List

| M6*40 Ø15*11  A A A A A A A A A A A B A A A A A A | ST7*40mm  B  4 PCS      | M6*25mm  (a)  |
|---------------------------------------------------|-------------------------|---------------|
| 8*35mm  D  38 PCS                                 | E E E 4 pcs 4 pcs 4 pcs | E E           |
| 3. 5*14mm<br>F<br>8 PC 16 PCS                     | 40 pcs                  | M4  1 pc 1 pc |





2

В



8\*35mm

D





8\*35mm

D































P-12





























**DESIGNED FOR LIFE** 

# Thank you for your support!



#### Contact our customer service team



support@tribesigns.com www.tribesigns.com



1-424-220-6888 Contact us anytime except

## **Follow Tribesigns**







Instagram



Pinterest



Twitter



YouTube



TikTok



Whats∆nn