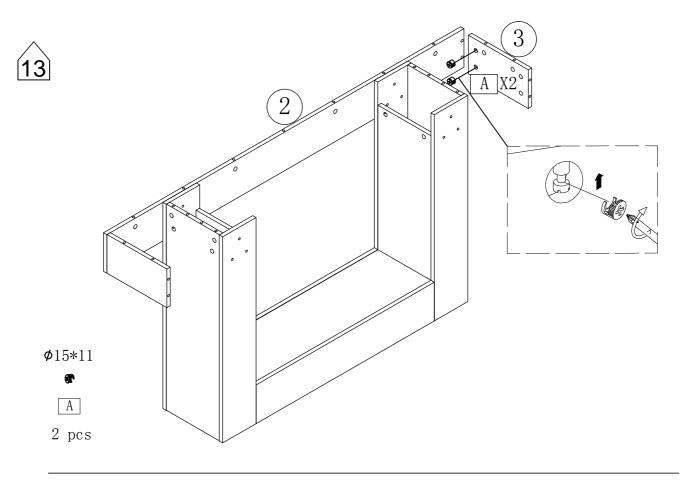

## Hardware List

| M6*40 Ø15*11  A A A A A A A A A A A B A A A A A A | ST7*40mm  B  4 PCS      | M6*25mm  (a)  |
|---------------------------------------------------|-------------------------|---------------|
| 8*35mm  D  38 PCS                                 | E E E 4 pcs 4 pcs 4 pcs | E E           |
| 3. 5*14mm<br>F<br>8 PC 16 PCS                     | 40 pcs                  | M4  1 pc 1 pc |