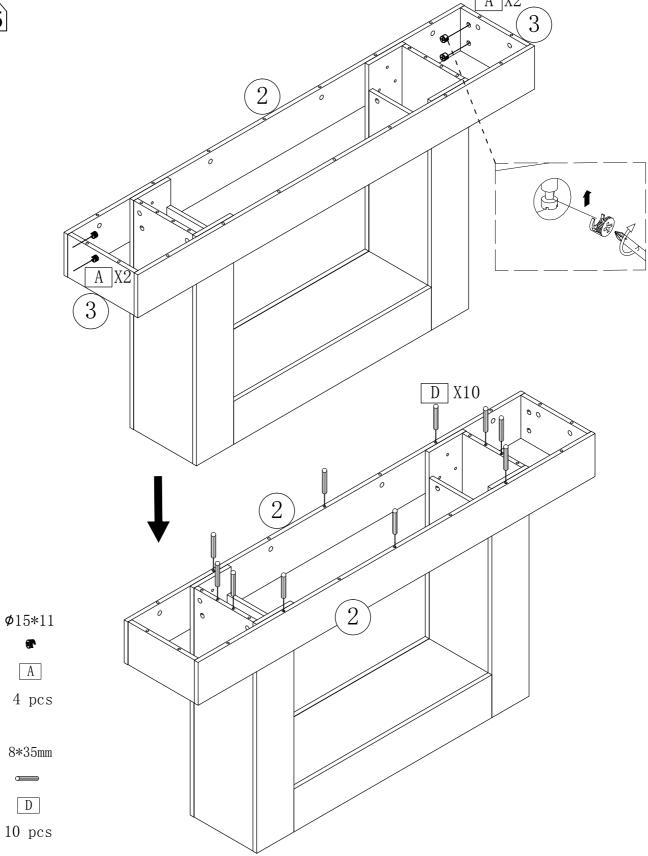

## Hardware List

| M6*40 Ø15*11  A A A A A A A A A A A B A A A A A A | ST7*40mm  B  4 PCS      | M6*25mm  (a)  |
|---------------------------------------------------|-------------------------|---------------|
| 8*35mm  D  38 PCS                                 | E E E 4 pcs 4 pcs 4 pcs | E E           |
| 3. 5*14mm<br>F<br>8 PC 16 PCS                     | 40 pcs                  | M4  1 pc 1 pc |