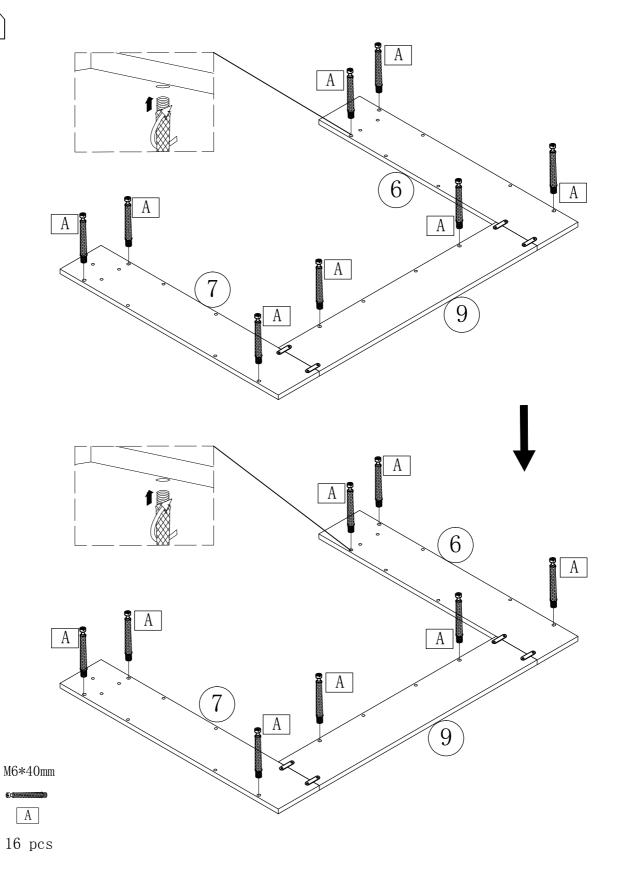

## Hardware List

| M6*40 Ø15*11  A A A A A A A A A A A B A A A A A A | ST7*40mm  B  4 PCS      | M6*25mm  (a)  |
|---------------------------------------------------|-------------------------|---------------|
| 8*35mm  D  38 PCS                                 | E E E 4 pcs 4 pcs 4 pcs | E E           |
| 3. 5*14mm<br>F<br>8 PC 16 PCS                     | 40 pcs                  | M4  1 pc 1 pc |