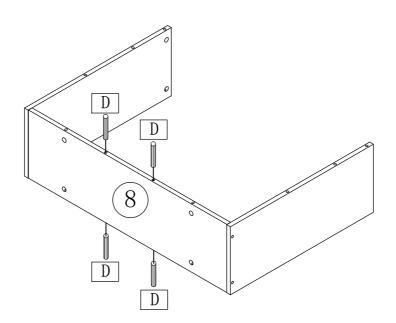

## Hardware List

| M6*40 Ø15*11  A A A A A A A A A A A B A A A A A A | ST7*40mm  B  4 PCS      | M6*25mm  (a)  |
|---------------------------------------------------|-------------------------|---------------|
| 8*35mm  D  38 PCS                                 | E E E 4 pcs 4 pcs 4 pcs | E E           |
| 3. 5*14mm<br>F<br>8 PC 16 PCS                     | 40 pcs                  | M4  1 pc 1 pc |

2

В

8\*35mm

D

8\*35mm

D

P-12

**DESIGNED FOR LIFE** 