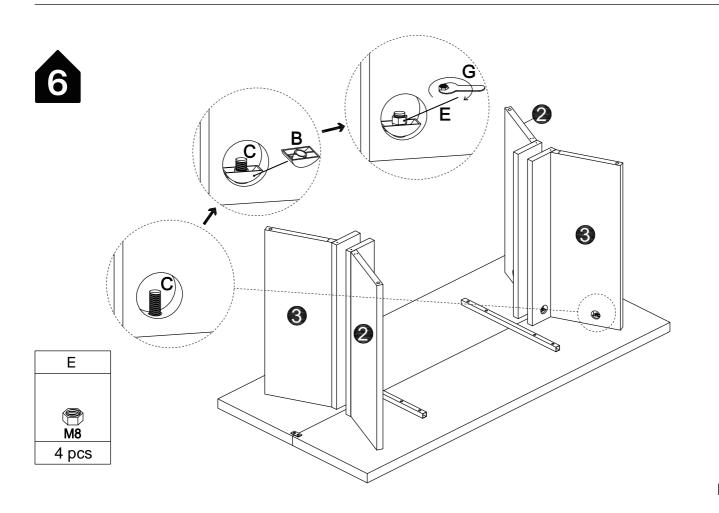

| E          | F           | G    | Н    |
|------------|-------------|------|------|
|            |             | M8   |      |
| M8         | 3.5×14mm    | M8   | M4   |
| 8 pcs+1 pc | 12 pcs+1 pc | 1 pc | 1 pc |