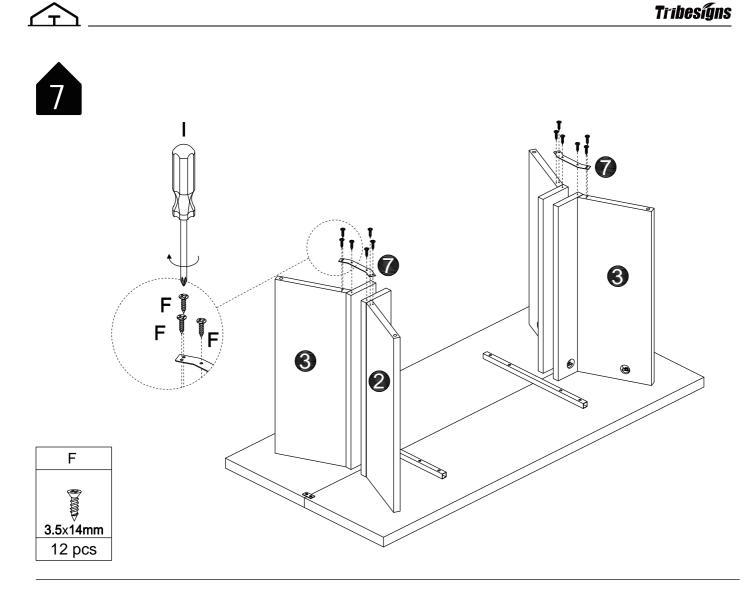

| E          | F           | G    | Н    |
|------------|-------------|------|------|
|            |             | M8   |      |
| M8         | 3.5×14mm    | M8   | M4   |
| 8 pcs+1 pc | 12 pcs+1 pc | 1 pc | 1 pc |