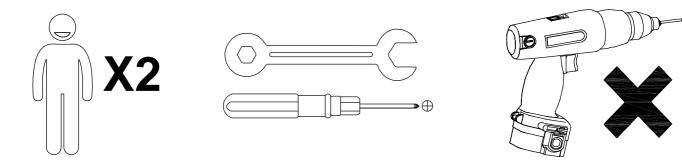

#### How to Get the Assembly Video

Note: If you can't find the assembly video, please contact us.

Τ

We recommend using hand tools for assembly.

If an electric screwdriver is used, reduce power and torque to avoid damage to the product.