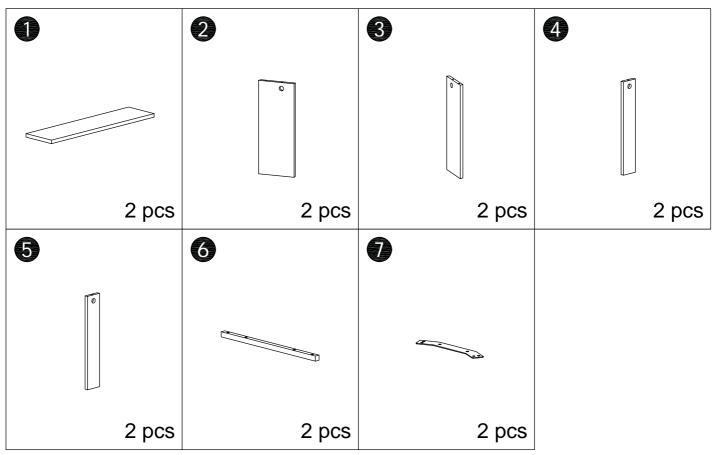

.
- 3. When assembling, put all parts on a soft, smooth surface like a carpet to avoid scratches.
- 4. Don't fully tighten screws until all parts are confirmed in place to avoid misalignment.

#### How to Get the Assembly Video



Note: If you can't find the assembly video, please contact us.



Τ

We recommend using hand tools for assembly.

If an electric screwdriver is used, reduce power and torque to avoid damage to the product.



#### AVOID SCRATCHES

In order to avoid scratching, this furniture should be assembled on a soft surface, such as a ru







 $\langle \gamma \rangle$ 

Make sure all parts are included. Most board parts are labeled or stamped on the raw edge. Contact us for a free replacement if you encounter any damaged or missing parts.

#### Parts List

 $\mathbf{T}$ 



#### Hardware List

\_\_\_\_\_

| Α          | В          | С          | D          |
|------------|------------|------------|------------|
| (a) mmmmm  |            |            |            |
| M6×35mm    |            | M8×60mm    | φ8x30mm    |
| 8 pcs+1 pc | 8 pcs+1 pc | 8 pcs+1 pc | 8 pcs+1 pc |

| E          | F           | G    | Н    |
|------------|-------------|------|------|
|            |             | M8   |      |
| M8         | 3.5×14mm    | M8   | M4   |
| 8 pcs+1 pc | 12 pcs+1 pc | 1 pc | 1 pc |

| Ι    | К     | L     | Μ          |
|------|-------|-------|------------|
|      |       |       | (I))))     |
|      |       |       | M6x15mm    |
| 1 pc | 4 pcs | 2 pcs | 4 pcs+1 pc |























 $\bigtriangleup$ 





## Thank you for your support!