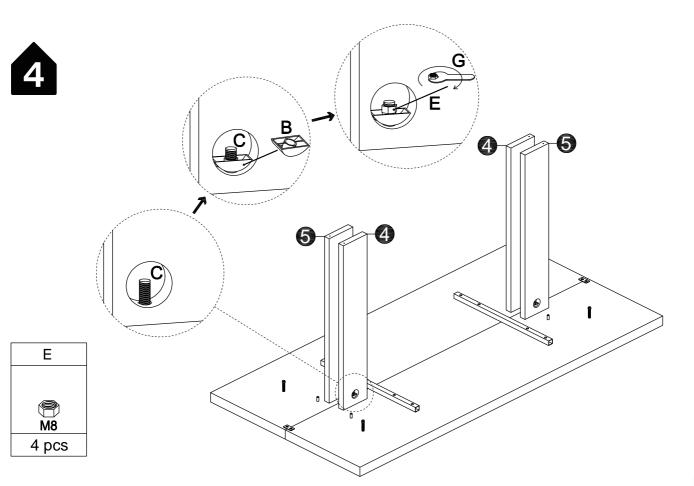

#### Hardware List

\_\_\_\_\_

| Α          | В          | С          | D          |
|------------|------------|------------|------------|
| (a) mmmmm  |            |            |            |
| M6×35mm    |            | M8×60mm    | φ8x30mm    |
| 8 pcs+1 pc | 8 pcs+1 pc | 8 pcs+1 pc | 8 pcs+1 pc |

| E          | F           | G    | Н    |
|------------|-------------|------|------|
|            |             | M8   |      |
| M8         | 3.5×14mm    | M8   | M4   |
| 8 pcs+1 pc | 12 pcs+1 pc | 1 pc | 1 pc |