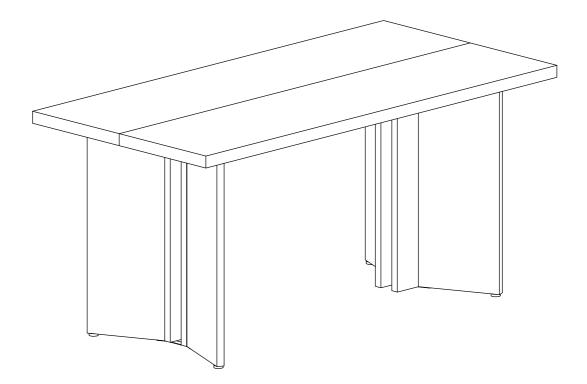

### **Assembly Instructions**

Computer Desk Dining Table Model No. HOGA-JW0676X/JW0880X JW0755X/JW1031/JW1096

www.tribesigns.com