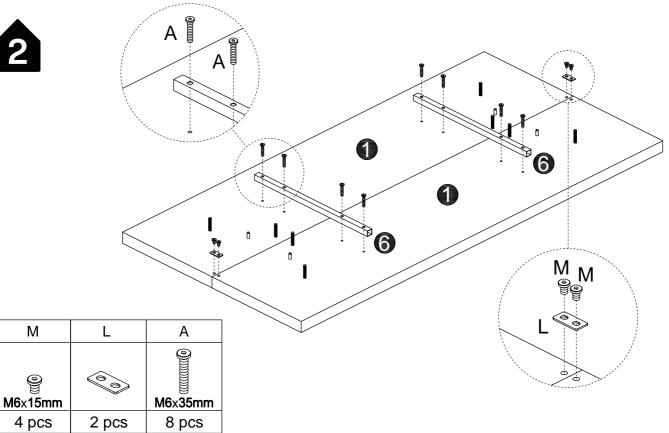

#### Hardware List

\_\_\_\_\_

| Α          | В          | С          | D          |
|------------|------------|------------|------------|
| (a) mmmmm  |            |            |            |
| M6×35mm    |            | M8×60mm    | φ8x30mm    |
| 8 pcs+1 pc | 8 pcs+1 pc | 8 pcs+1 pc | 8 pcs+1 pc |

| Ι    | К     | L     | Μ          |
|------|-------|-------|------------|
|      |       |       | (I))))     |
|      |       |       | M6x15mm    |
| 1 pc | 4 pcs | 2 pcs | 4 pcs+1 pc |

 $\bigtriangleup$ 