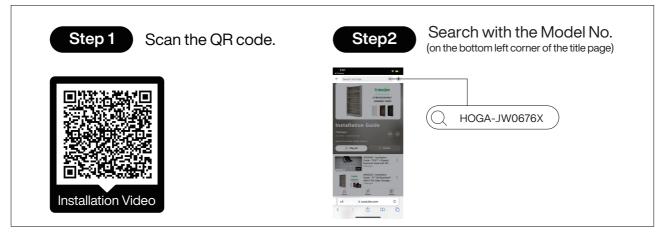

#### How to Get the Assembly Video

Note: If you can't find the assembly video, please contact us.

Τ

We recommend using hand tools for assembly.

If an electric screwdriver is used, reduce power and torque to avoid damage to the product.