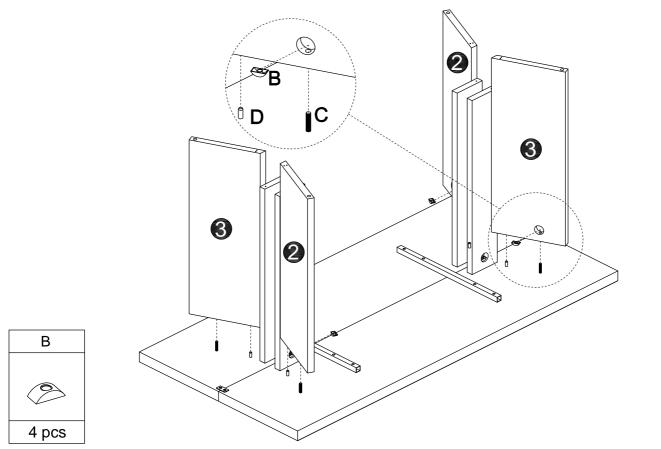

#### Hardware List

\_\_\_\_\_

| Α          | В          | С          | D          |
|------------|------------|------------|------------|
| (a) mmmmm  |            |            |            |
| M6×35mm    |            | M8×60mm    | φ8x30mm    |
| 8 pcs+1 pc | 8 pcs+1 pc | 8 pcs+1 pc | 8 pcs+1 pc |