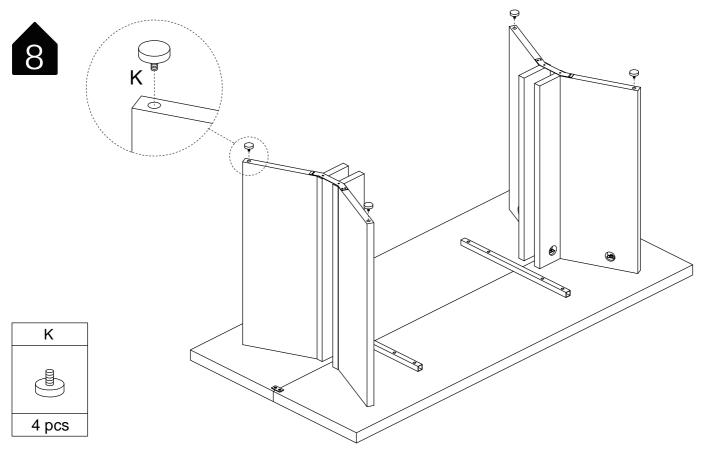

| Ι    | К     | L     | Μ          |
|------|-------|-------|------------|
|      |       |       | (I))))     |
|      |       |       | M6x15mm    |
| 1 pc | 4 pcs | 2 pcs | 4 pcs+1 pc |

 $\bigtriangleup$ 