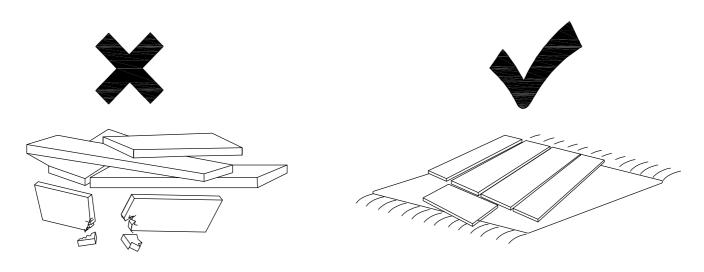

#### AVOID SCRATCHES

In order to avoid scratching, this furniture should be assembled on a soft surface, such as a ru

 $\langle \gamma \rangle$ 

Make sure all parts are included. Most board parts are labeled or stamped on the raw edge. Contact us for a free replacement if you encounter any damaged or missing parts.