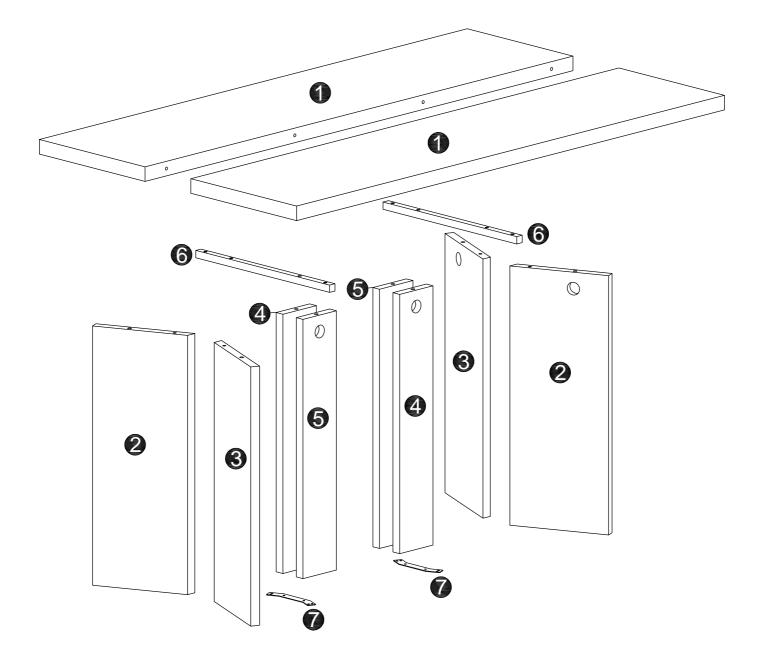

packaging and the product, then contact us as soon as possible.

#### Warm Tips

- 1. Carefully read these instructions and keep them for future reference.
- 2. Check the parts list and confirm everything's there before starting assembly.
- 3. When assembling, put all parts on a soft, smooth surface like a carpet to avoid scratches.
- 4. Don't fully tighten screws until all parts are confirmed in place to avoid misalignment.

#### How to Get the Assembly Video



Note: If you can't find the assembly video, please contact us.



Τ

We recommend using hand tools for assembly.

If an electric screwdriver is used, reduce power and torque to avoid damage to the product.



#### AVOID SCRATCHES

In order to avoid scratching, this furniture should be assembled on a soft surface, such as a ru







 $\langle \gamma \rangle$ 

Make sure all parts are included. Most board parts are labeled or stamped on the raw edge. Contact us for a free replacement if you encounter any damaged or missing parts.

#### Parts List

 $\mathbf{T}$ 



#### Hardware List

\_\_\_\_\_

| Α          | В          | С          | D          |
|------------|------------|------------|------------|
| (a) mmmmm  |            |            |            |
| M6×35mm    |            | M8×60mm    | φ8x30mm    |
| 8 pcs+1 pc | 8 pcs+1 pc | 8 pcs+1 pc | 8 pcs+1 pc |

| E          | F           | G    | Н    |
|------------|-------------|------|------|
|            |             | M8   |      |
| M8         | 3.5×14mm    | M8   | M4   |
| 8 pcs+1 pc | 12 pcs+1 pc | 1 pc | 1 pc |

| Ι    | К     | L     | Μ          |
|--