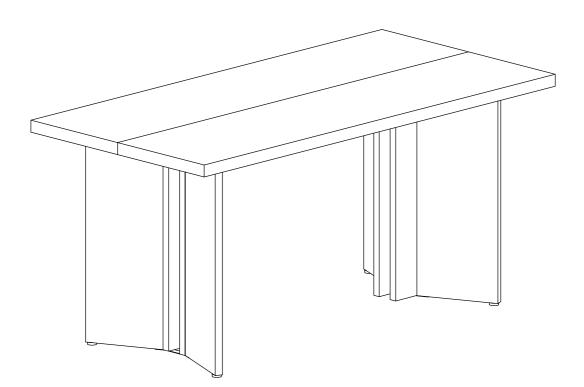

### **Assembly Instructions**

Computer Desk Dining Table Model No. HOGA-JW0676X/JW0880X JW0755X/JW1031/JW1096

www.tribesigns.com