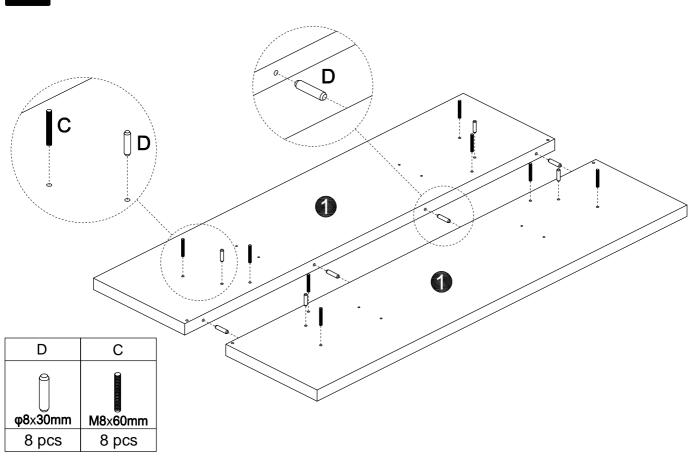

#### Hardware List

\_\_\_\_\_

| Α          | В          | С          | D          |
|------------|------------|------------|------------|
| (a) mmmmm  |            |            |            |
| M6×35mm    |            | M8×60mm    | φ8x30mm    |
| 8 pcs+1 pc | 8 pcs+1 pc | 8 pcs+1 pc | 8 pcs+1 pc |