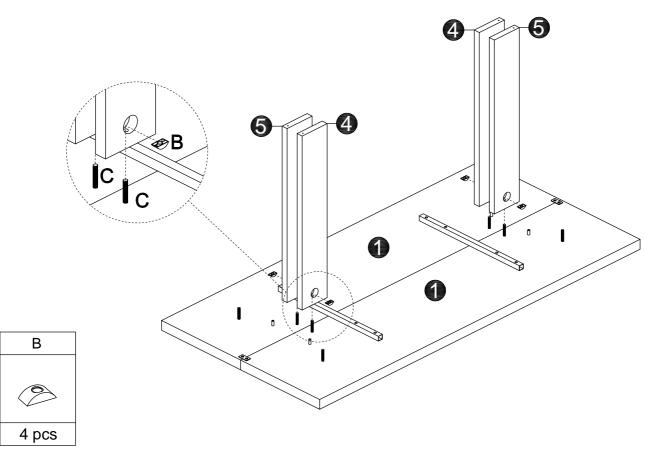

#### Hardware List

\_\_\_\_\_

| Α          | В          | С          | D          |
|------------|------------|------------|------------|
| (a) mmmmm  |            |            |            |
| M6×35mm    |            | M8×60mm    | φ8x30mm    |
| 8 pcs+1 pc | 8 pcs+1 pc | 8 pcs+1 pc | 8 pcs+1 pc |