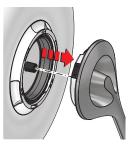

### **Connect Air Purifier to Stand**

Grasp the air purifier and align with the stand head.

Tilt and hook the air purifier onto the stand head and snap together.