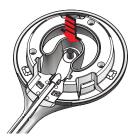

### **Connect Air Purifier to Stand**

Grasp the air purifier and align with the stand head.

Tilt and hook the air purifier onto the stand head and snap together.