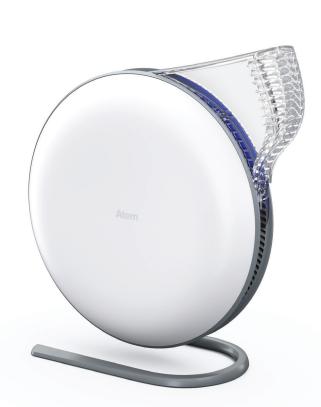

#### Setting Up Your Personal Clean Air Zone

Place the Atem personal air purifier near you on a stable surface such as a desk or table. Point the PureJet diffuser toward your breathing zone.

For best results, place the Atem as close to you as possible.