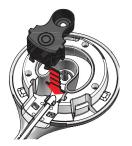

### **Connect Air Purifier to Stand**

Grasp the air purifier and align with the stand head.

Tilt and hook the air purifier onto the stand head and snap together.