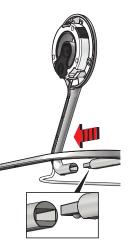

### **Connect Air Purifier to Stand**

Grasp the air purifier and align with the stand head.

Tilt and hook the air purifier onto the stand head and snap together.