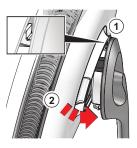

#### Power Adaptor and Stand Assembly

Take stand head and

remove connector cover

(black part) and set aside.

Choose your region's power adapter and snap into place.

Take the connector end of the power adapter cord and snap into place.

Replace the connector cover.

Press power cord into the channel of the stand head.

Connect stand head to stand base and stand upright.