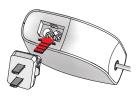

#### Power Adaptor and Stand Assembly

Take stand head and

remove connector cover

(black part) and set aside.

Choose your region's power adapter and snap into place.

Take the connector end of the power adapter cord and snap into place.

Replace the connector cover.

Press power cord into the channel of the stand head.

Connect stand head to stand base and stand upright.