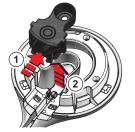

### **Connect Air Purifier to Stand**

Grasp the air purifier and align with the stand head.

Tilt and hook the air purifier onto the stand head and snap together.