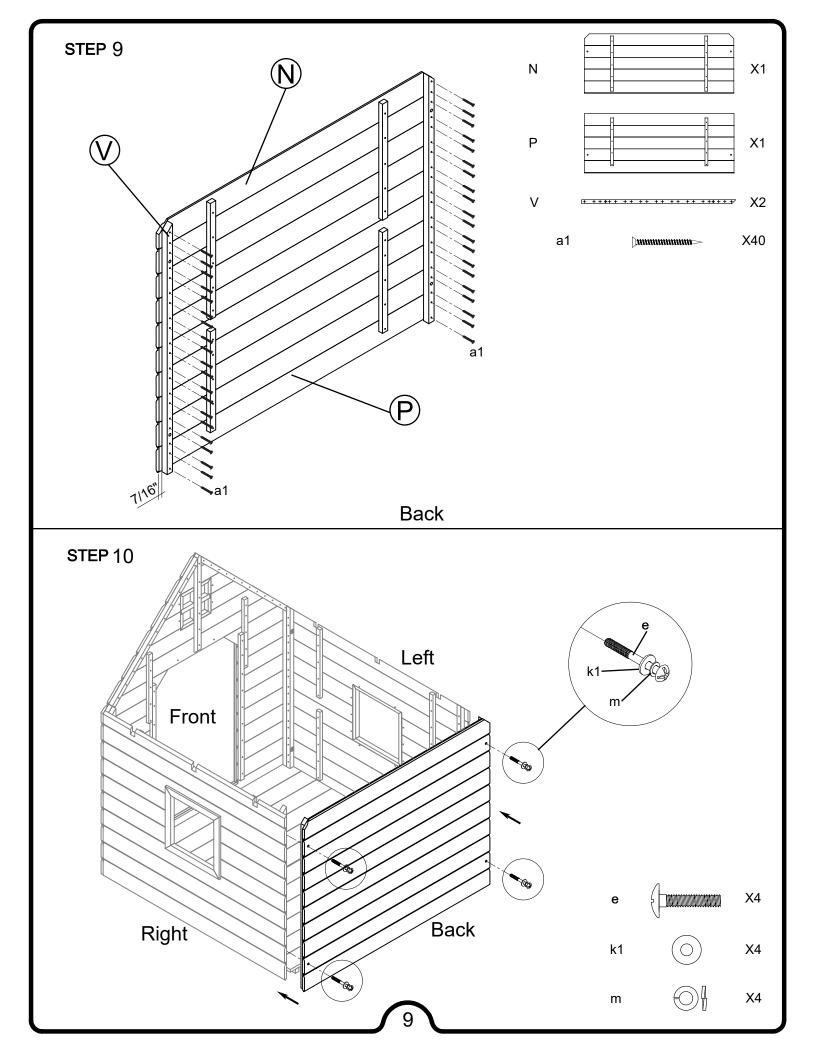

====================== |   |
| ITEM 'K'<br>4 - ROOF PANEL JOIST 1 - PH324           | · · · · · · · ·                         |   |
| ITEM 'L' 2 - ROOF PANEL JOIST 2 - PH327              |                                         |   |
| ITEM 'M'<br>4 - WALL JOIST - PH329                   | 0 0 0 0                                 |   |

## **PARTS LIST**



## **ACCESSORIES LIST**

**PART ID GRAPHIC** ITEM 'W' 2 - DOOR FLAP ITEM 'X' 2 - WINDOW FLAP a1 160 - 1 1/8" Deck Screws - #6DS1-1/8 a2 48 - 7/8" Deck Screws - #6DS7/8 а3 20 - 3/4" Deck Screws - #6DS3/4 a4 10 - 1/2" Pan Screws - #6PS1/2 a5 44 - 1" Deck Screws - #6DS1 е 8 - 1/4" x 2" Machine Truss - 1/4MST2 k1 8 - 1/4" Flat Washers - 1/4FWX13 k2 10 - #10 Flat Washers - #10FW m 8 - 1/4" Split Washers - 1/4SW **TOOLS REQUIRED:** 

















STEP 17

a5 mmmmmm X4

**□** X1



Creative Cedar Design (CCD) offers many fun, interactive, and safe play sets. We only guarantee the original purchaser that this product is free of defects for 30 days from the date of purchase. The product registration card, along with a dated purchase receipt, must be returned to CCD within 30 days.

Within a 30 day period, CCD will repair or replace, at our option, defective merchandise free of charge, provided that the defective part is a manufacturer's defect and not seasonal check. CCD requires photographs of the part in question. The customer service center must be contacted for authorization for all warranty related service. After the 30 day period, the customer is responsible for all shipping and handling charges, even if the warranty cla