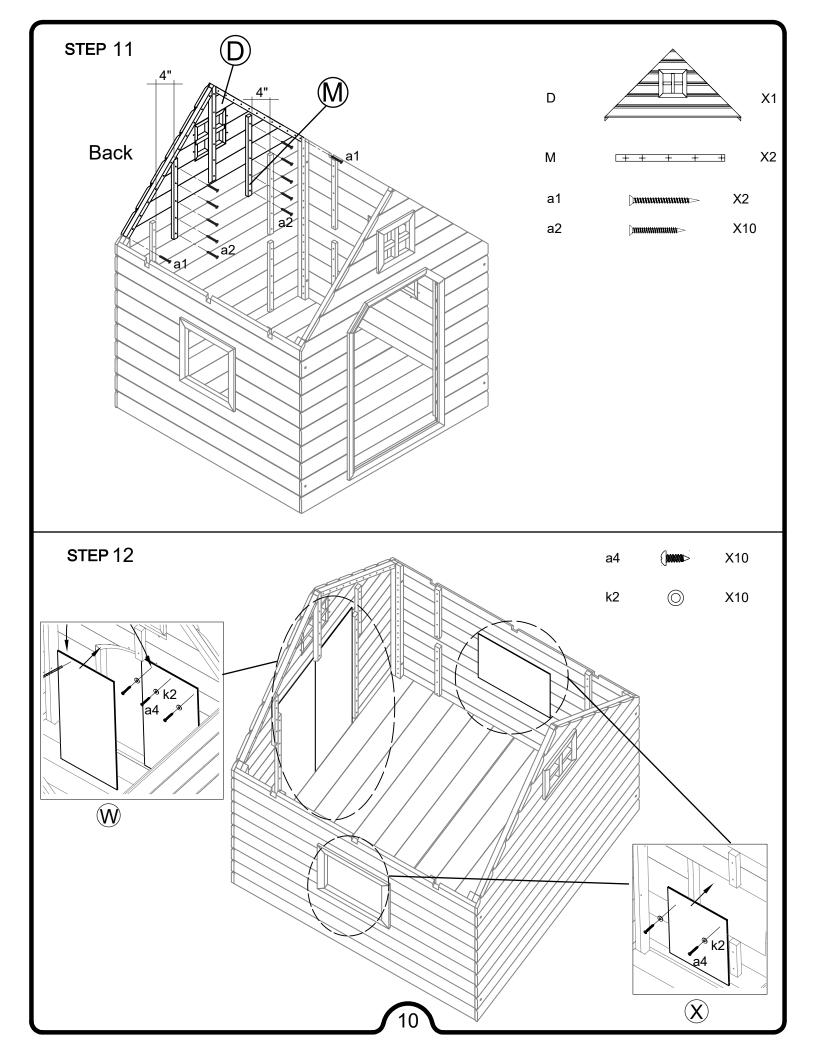

## PARTS LIST

| PART ID                                              | GRAPHIC                                 |   |
|------------------------------------------------------|-----------------------------------------|---|
| ITEM 'A'<br>1 - ROOF RIDGE CAP - 2A068               |                                         |   |
| ITEM 'B'<br>2 - ROOF SECTION PANEL 1 - 2A069         |                                         |   |
| ITEM 'C'<br>2 - ROOF SECTION PANEL 2 - 2A070         |                                         |   |
| ITEM 'D'<br>2 - GABLE ROOF PANEL - 2A071             |                                         |   |
| ITEM 'E'<br>1 - LEFT FRONT WALL PANEL - 2A072        |                                         |   |
| ITEM 'F'<br>1 - RIGHT FRONT WALL PANEL - 2A073       |                                         |   |
| ITEM 'G'<br>1 - DOOR FRAME BASE - PH045              |                                         |   |
| ITEM 'H'<br>1 - TOP DOOR FRAME - PH048               |                                         | ß |
| ITEM 'J'<br>1 - FRONT WALL PANEL BOTTOM BASE - PH303 | ======================================= |   |
| ITEM 'K'<br>4 - ROOF PANEL JOIST 1 - PH324           | · · · · · · · ·                         |   |
| ITEM 'L' 2 - ROOF PANEL JOIST 2 - PH327              |                                         |   |
| ITEM 'M'<br>4 - WALL JOIST - PH329                   | 0 0 0 0                                 |   |

## **ACCESSORIES LIST**

**PART ID GRAPHIC** ITEM 'W' 2 - DOOR FLAP ITEM 'X' 2 - WINDOW FLAP a1 160 - 1 1/8" Deck Screws - #6DS1-1/8 a2 48 - 7/8" Deck Screws - #6DS7/8 а3 20 - 3/4" Deck Screws - #6DS3/4 a4 10 - 1/2" Pan Screws - #6PS1/2 a5 44 - 1" Deck Screws - #6DS1 е 8 - 1/4" x 2" Machine Truss - 1/4MST2 k1 8 - 1/4" Flat Washers - 1/4FWX13 k2 10 - #10 Flat Washers - #10FW m 8 - 1/4" Split Washers - 1/4SW **TOOLS REQUIRED:** 