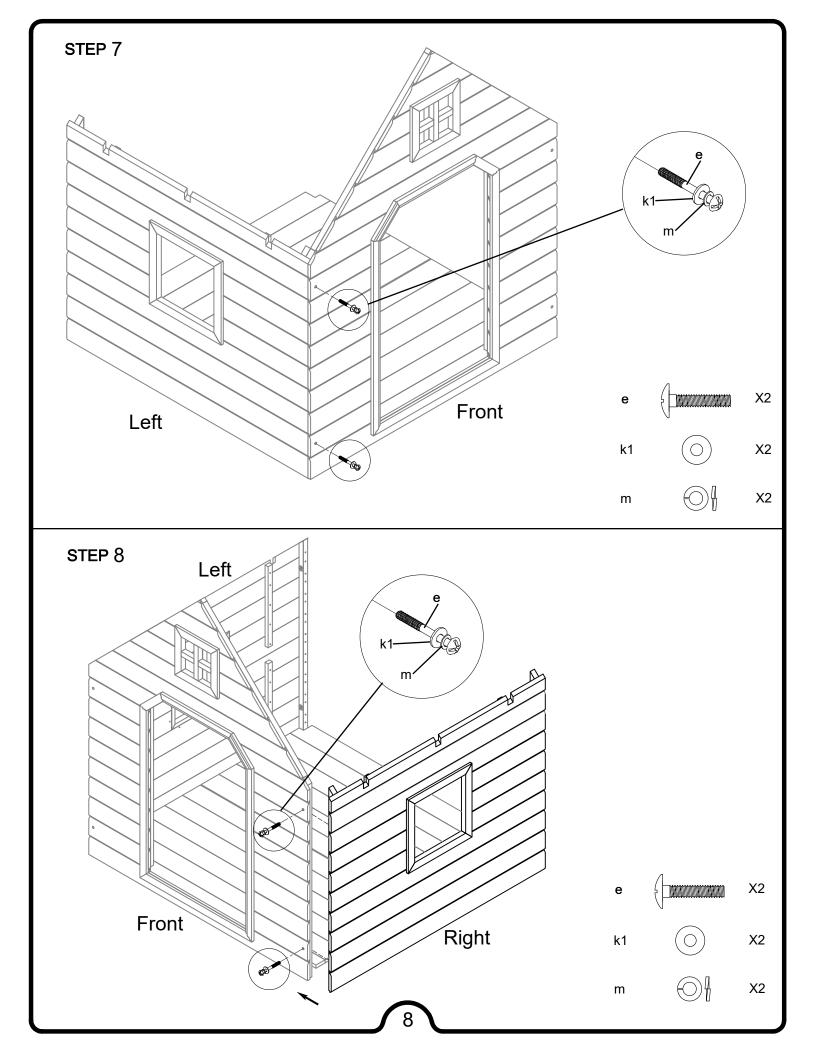

======================== |   |
| ITEM 'K'<br>4 - ROOF PANEL JOIST 1 - PH324           | · · · · · · · ·                         |   |
| ITEM 'L' 2 - ROOF PANEL JOIST 2 - PH327              |                                         |   |
| ITEM 'M'<br>4 - WALL JOIST - PH329                   | 0 0 0 0                                 |   |

## **PARTS LIST**



## **ACCESSORIES LIST**

**PART ID GRAPHIC** ITEM 'W' 2 - DOOR FLAP ITEM 'X' 2 - WINDOW FLAP a1 160 - 1 1/8" Deck Screws - #6DS1-1/8 a2 48 - 7/8" Deck Screws - #6DS7/8 а3 20 - 3/4" Deck Screws - #6DS3/4 a4 10 - 1/2" Pan Screws - #6PS1/2 a5 44 - 1" Deck Screws - #6DS1 е 8 - 1/4" x 2" Machine Truss - 1/4MST2 k1 8 - 1/4" Flat Washers - 1/4FWX13 k2 10 - #10 Flat Washers - #10FW m 8 - 1/4" Split Washers - 1/4SW **TOOLS REQUIRED:** 

















STEP 17

a5 mmmmmm X4

**□** X1



Creative Cedar Design (CCD) offers many fun, interactive, and safe play sets. We only guarantee the original purchaser that this product is free of defects for 30 days from the date of purchase. The product registration card, along with a dated purchase receipt, must be returned to CCD within 30 days.

Within a 30 day period, CCD will repair or replace, at our option, defective merchandise free of charge, provided that the defective part is a manufacturer's defect and not seasonal check. CCD requires photographs of the part in question. The customer service center must be contacted for authorization for all warranty related service. After the 30 day period, the customer is responsible for all shipping and handling charges, even if the warranty c