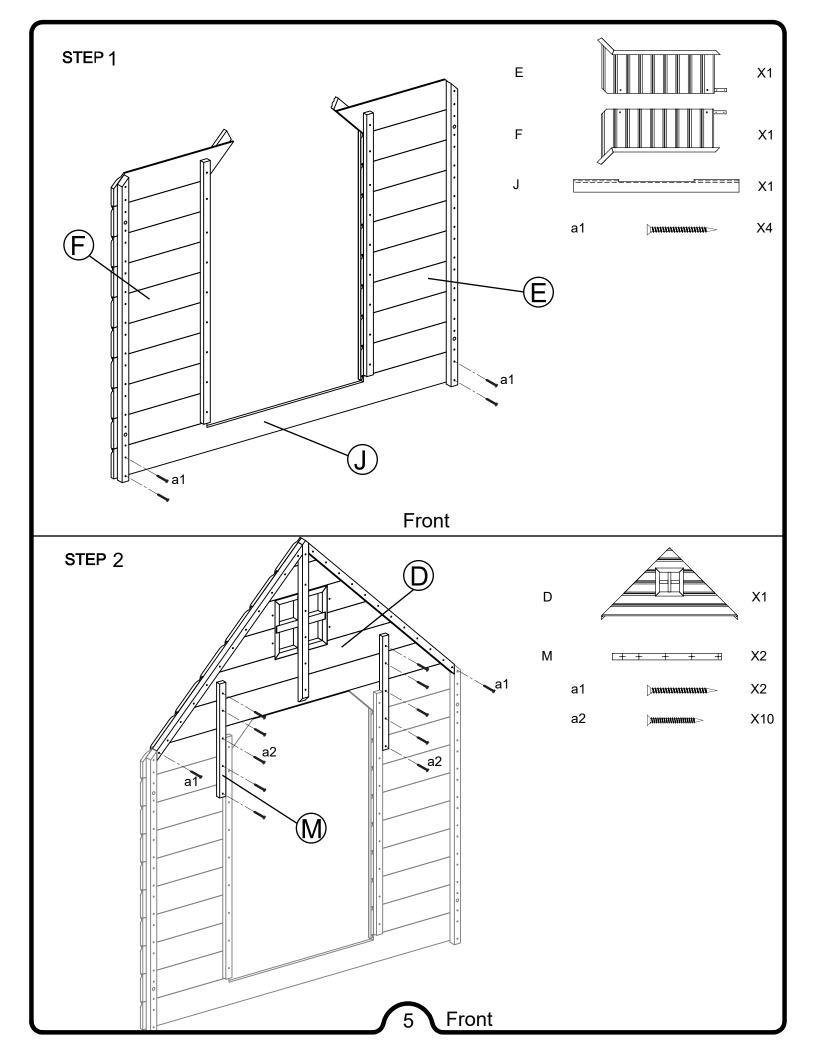

============================== |   |
| ITEM 'K'<br>4 - ROOF PANEL JOIST 1 - PH324           | · · · · · · · ·                         |   |
| ITEM 'L' 2 - ROOF PANEL JOIST 2 - PH327              |                                         |   |
| ITEM 'M'<br>4 - WALL JOIST - PH329                   | 0 0 0 0                                 |   |

## **PARTS LIST**



## **ACCESSORIES LIST**

**PART ID GRAPHIC** ITEM 'W' 2 - DOOR FLAP ITEM 'X' 2 - WINDOW FLAP a1 160 - 1 1/8" Deck Screws - #6DS1-1/8 a2 48 - 7/8" Deck Screws - #6DS7/8 а3 20 - 3/4" Deck Screws - #6DS3/4 a4 10 - 1/2" Pan Screws - #6PS1/2 a5 44 - 1" Deck Screws - #6DS1 е 8 - 1/4" x 2" Machine Truss - 1/4MST2 k1 8 - 1/4" Flat Washers - 1/4FWX13 k2 10 - #10 Flat Washers - #10FW m 8 - 1/4" Split Washers - 1/4SW **TOOLS REQUIRED:** 

















STEP 17

a5 mmmmmm X4

**□** X1



Creative Cedar Design (CCD) offers many fun, interactive, and safe play sets. We only guarantee the original purchaser that this product is free of defects for 30 days from the date of purchase. The product registration card, along with a dated purchase receipt, must be returned to CCD within 30 days.

Within a 30 day period, CCD will repair or replace, at our option, defective merchandise free of charge, provided that the defective part is a manufacturer's defect and not seasonal check. CCD requires photographs of the part in question. The customer service center must be contacted for authorization for all warranty related service. After the 30 day period, the customer is responsible for all shipping and handling charges, even if the warr