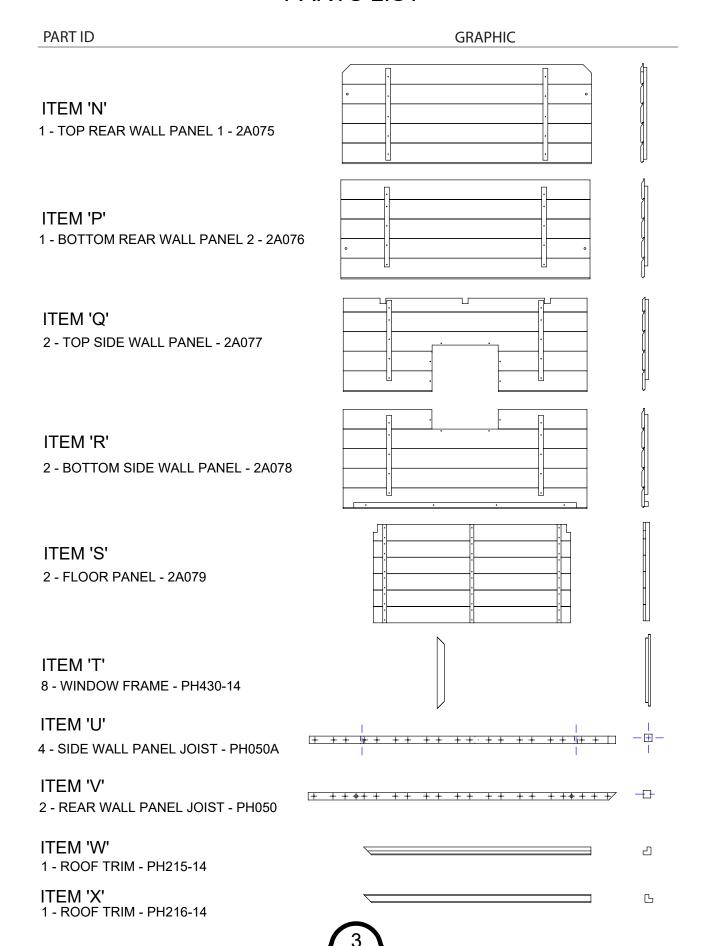

## PARTS LIST

| PART ID                                              | GRAPHIC                                 |   |
|------------------------------------------------------|-----------------------------------------|---|
| ITEM 'A'<br>1 - ROOF RIDGE CAP - 2A068               |                                         |   |
| ITEM 'B'<br>2 - ROOF SECTION PANEL 1 - 2A069         |                                         |   |
| ITEM 'C'<br>2 - ROOF SECTION PANEL 2 - 2A070         |                                         |   |
| ITEM 'D'<br>2 - GABLE ROOF PANEL - 2A071             |                                         |   |
| ITEM 'E'<br>1 - LEFT FRONT WALL PANEL - 2A072        |                                         |   |
| ITEM 'F'<br>1 - RIGHT FRONT WALL PANEL - 2A073       |                                         |   |
| ITEM 'G'<br>1 - DOOR FRAME BASE - PH045              |                                         |   |
| ITEM 'H'<br>1 - TOP DOOR FRAME - PH048               |                                         | ß |
| ITEM 'J'<br>1 - FRONT WALL PANEL BOTTOM BASE - PH303 | ======================================= |   |
| ITEM 'K'<br>4 - ROOF PANEL JOIST 1 - PH324           | · · · · · · · ·                         |   |
| ITEM 'L' 2 - ROOF PANEL JOIST 2 - PH327              |                                         |   |
| ITEM 'M'<br>4 - WALL JOIST - PH329                   | 0 0 0 0                                 |   |

## **PARTS LIST**