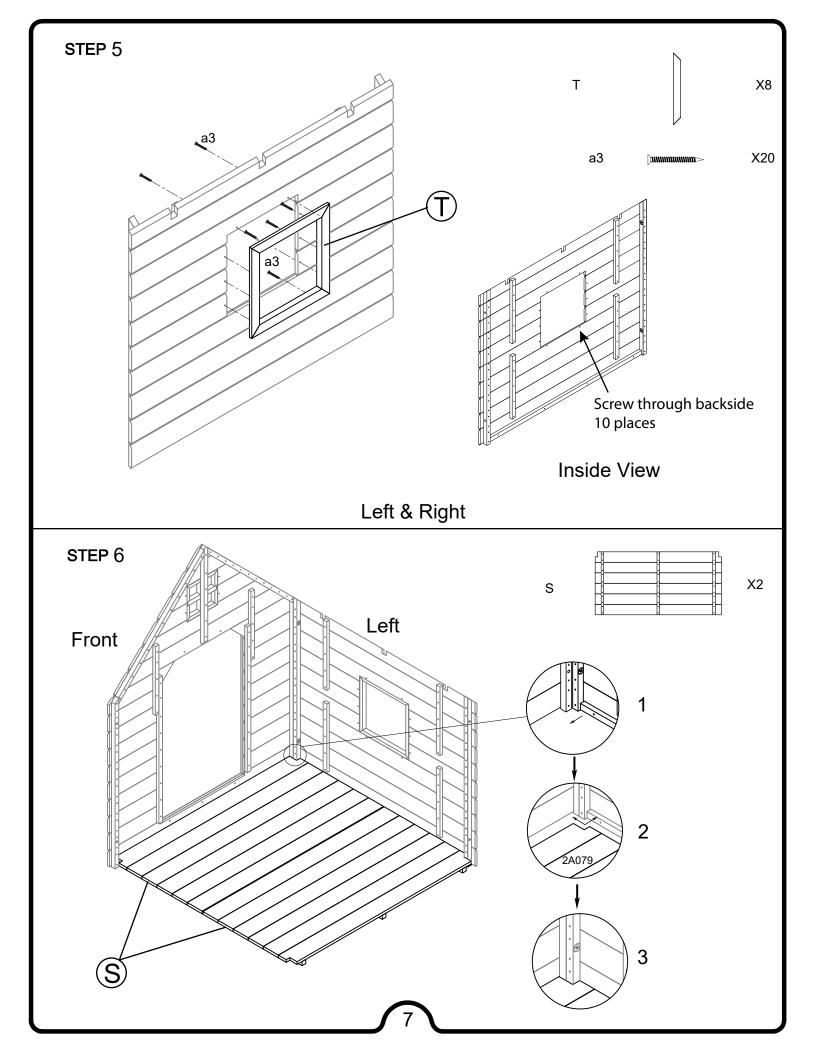

========================== |   |
| ITEM 'K'<br>4 - ROOF PANEL JOIST 1 - PH324           | · · · · · · · ·                         |   |
| ITEM 'L' 2 - ROOF PANEL JOIST 2 - PH327              |                                         |   |
| ITEM 'M'<br>4 - WALL JOIST - PH329                   | 0 0 0 0                                 |   |

## **PARTS LIST**



## **ACCESSORIES LIST**

**PART ID GRAPHIC** ITEM 'W' 2 - DOOR FLAP ITEM 'X' 2 - WINDOW FLAP a1 160 - 1 1/8" Deck Screws - #6DS1-1/8 a2 48 - 7/8" Deck Screws - #6DS7/8 а3 20 - 3/4" Deck Screws - #6DS3/4 a4 10 - 1/2" Pan Screws - #6PS1/2 a5 44 - 1" Deck Screws - #6DS1 е 8 - 1/4" x 2" Machine Truss - 1/4MST2 k1 8 - 1/4" Flat Washers - 1/4FWX13 k2 10 - #10 Flat Washers - #10FW m 8 - 1/4" Split Washers - 1/4SW **TOOLS REQUIRED:** 

















STEP 17

a5 mmmmmm X4

**□** X1



Creative Cedar Design (CCD) offers many fun, interactive, and safe play sets. We only guarantee the original purchaser that this product is free of defects for 30 days from the date of purchase. The product registration card, along with a dated purchase receipt, must be returned to CCD within 30 days.

Within a 30 day period, CCD will repair or replace, at our option, defective merchandise free of charge, provided that the defective part is a manufacturer's defect and not seasonal check. CCD requires photographs of the part in question. The customer service center must be contacted for authorization for all warranty related service. After the 30 day period, the customer is responsible for all shipping and handling charges, even if the warranty