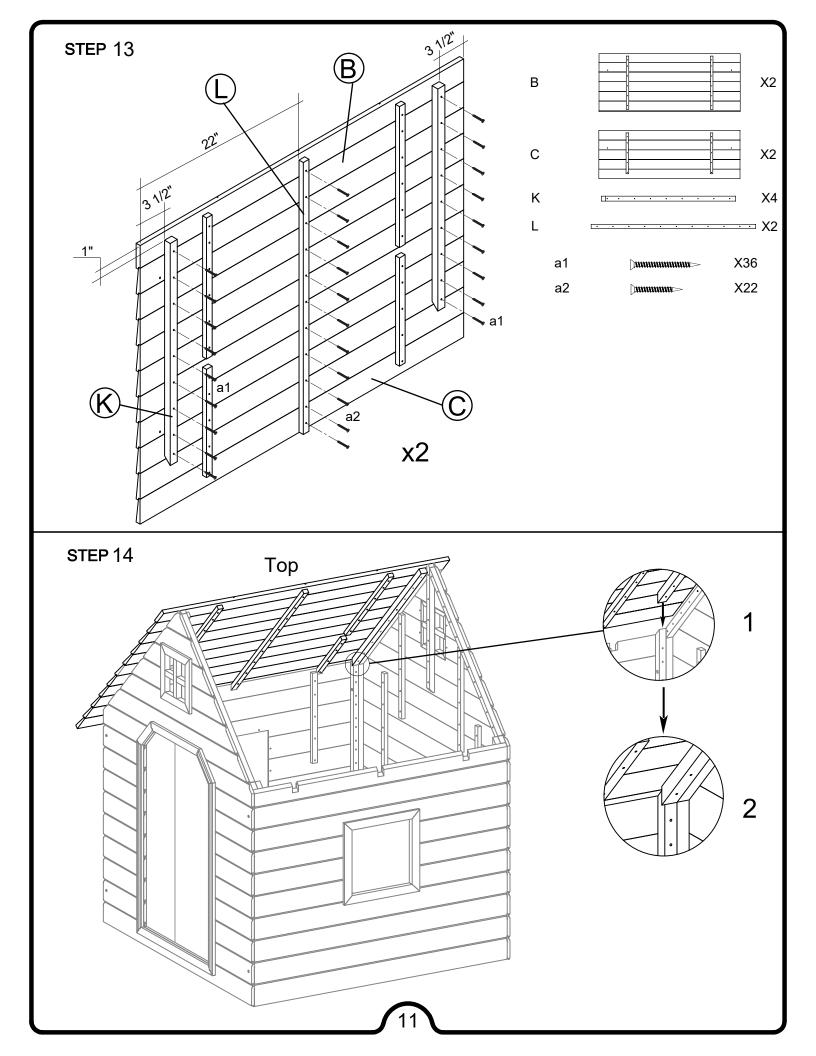

## PARTS LIST

| PART ID                                              | GRAPHIC                                 |   |
|------------------------------------------------------|-----------------------------------------|---|
| ITEM 'A'<br>1 - ROOF RIDGE CAP - 2A068               |                                         |   |
| ITEM 'B'<br>2 - ROOF SECTION PANEL 1 - 2A069         |                                         |   |
| ITEM 'C'<br>2 - ROOF SECTION PANEL 2 - 2A070         |                                         |   |
| ITEM 'D'<br>2 - GABLE ROOF PANEL - 2A071             |                                         |   |
| ITEM 'E'<br>1 - LEFT FRONT WALL PANEL - 2A072        |                                         |   |
| ITEM 'F'<br>1 - RIGHT FRONT WALL PANEL - 2A073       |                                         |   |
| ITEM 'G'<br>1 - DOOR FRAME BASE - PH045              |                                         |   |
| ITEM 'H'<br>1 - TOP DOOR FRAME - PH048               |                                         | ß |
| ITEM 'J'<br>1 - FRONT WALL PANEL BOTTOM BASE - PH303 | ======================================= |   |
| ITEM 'K'<br>4 - ROOF PANEL JOIST 1 - PH324           | · · · · · · · ·                         |   |
| ITEM 'L' 2 - ROOF PANEL JOIST 2 - PH327              |                                         |   |
| ITEM 'M'<br>4 - WALL JOIST - PH329                   | 0 0 0 0                                 |   |

## **ACCESSORIES LIST**

**PART ID GRAPHIC** ITEM 'W' 2 - DOOR FLAP ITEM 'X' 2 - WINDOW FLAP a1 160 - 1 1/8" Deck Screws - #6DS1-1/8 a2 48 - 7/8" Deck Screws - #6DS7/8 а3 20 - 3/4" Deck Screws - #6DS3/4 a4 10 - 1/2" Pan Screws - #6PS1/2 a5 44 - 1" Deck Screws - #6DS1 е 8 - 1/4" x 2" Machine Truss - 1/4MST2 k1 8 - 1/4" Flat Washers - 1/4FWX13 k2 10 - #10 Flat Washers - #10FW m 8 - 1/4" Split Washers - 1/4SW **TOOLS REQUIRED:** 