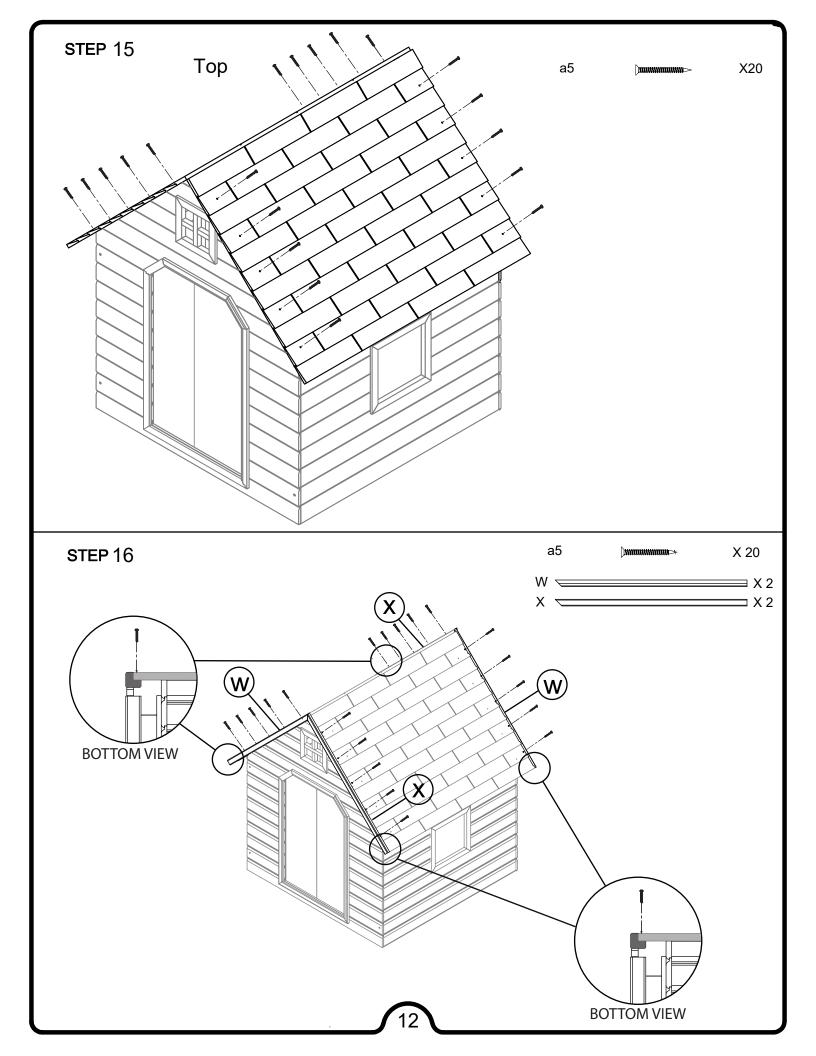

## PARTS LIST

| PART ID                                              | GRAPHIC                                 |   |
|------------------------------------------------------|-----------------------------------------|---|
| ITEM 'A'<br>1 - ROOF RIDGE CAP - 2A068               |                                         |   |
| ITEM 'B'<br>2 - ROOF SECTION PANEL 1 - 2A069         |                                         |   |
| ITEM 'C'<br>2 - ROOF SECTION PANEL 2 - 2A070         |                                         |   |
| ITEM 'D'<br>2 - GABLE ROOF PANEL - 2A071             |                                         |   |
| ITEM 'E'<br>1 - LEFT FRONT WALL PANEL - 2A072        |                                         |   |
| ITEM 'F'<br>1 - RIGHT FRONT WALL PANEL - 2A073       |                                         |   |
| ITEM 'G'<br>1 - DOOR FRAME BASE - PH045              |                                         |   |
| ITEM 'H'<br>1 - TOP DOOR FRAME - PH048               |                                         | ß |
| ITEM 'J'<br>1 - FRONT WALL PANEL BOTTOM BASE - PH303 | ======================================= |   |
| ITEM 'K'<br>4 - ROOF PANEL JOIST 1 - PH324           | · · · · · · · ·                         |   |
| ITEM 'L' 2 - ROOF PANEL JOIST 2 - PH327              |                                         |   |
| ITEM 'M'<br>4 - WALL JOIST - PH329                   | 0 0 0 0                                 |   |

## **ACCESSORIES LIST**

**PART ID GRAPHIC** ITEM 'W' 2 - DOOR FLAP ITEM 'X' 2 - WINDOW FLAP a1 160 - 1 1/8" Deck Screws - #6DS1-1/8 a2 48 - 7/8" Deck Screws - #6DS7/8 а3 20 - 3/4" Deck Screws - #6DS3/4 a4 10 - 1/2" Pan Screws - #6PS1/2 a5 44 - 1" Deck Screws - #6DS1 е 8 - 1/4" x 2" Machine Truss - 1/4MST2 k1 8 - 1/4" Flat Washers - 1/4FWX13 k2 10 - #10 Flat Washers - #10FW m 8 - 1/4" Split Washers - 1/4SW **TOOLS REQUIRED:** 