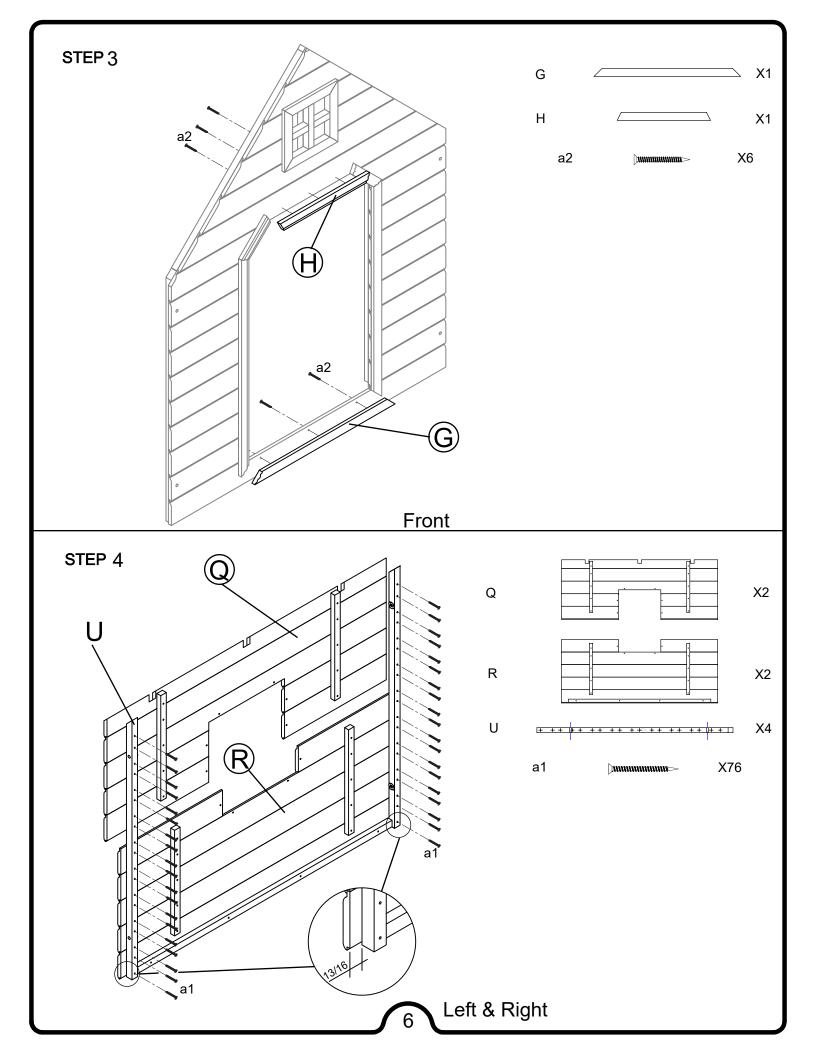

============================ |   |
| ITEM 'K'<br>4 - ROOF PANEL JOIST 1 - PH324           | · · · · · · · ·                         |   |
| ITEM 'L' 2 - ROOF PANEL JOIST 2 - PH327              |                                         |   |
| ITEM 'M'<br>4 - WALL JOIST - PH329                   | 0 0 0 0                                 |   |

## **PARTS LIST**



## **ACCESSORIES LIST**

**PART ID GRAPHIC** ITEM 'W' 2 - DOOR FLAP ITEM 'X' 2 - WINDOW FLAP a1 160 - 1 1/8" Deck Screws - #6DS1-1/8 a2 48 - 7/8" Deck Screws - #6DS7/8 а3 20 - 3/4" Deck Screws - #6DS3/4 a4 10 - 1/2" Pan Screws - #6PS1/2 a5 44 - 1" Deck Screws - #6DS1 е 8 - 1/4" x 2" Machine Truss - 1/4MST2 k1 8 - 1/4" Flat Washers - 1/4FWX13 k2 10 - #10 Flat Washers - #10FW m 8 - 1/4" Split Washers - 1/4SW **TOOLS REQUIRED:** 

















STEP 17

a5 mmmmmm X4

**□** X1



Creative Cedar Design (CCD) offers many fun, interactive, and safe play sets. We only guarantee the original purchaser that this product is free of defects for 30 days from the date of purchase. The product registration card, along with a dated purchase receipt, must be returned to CCD within 30 days.

Within a 30 day period, CCD will repair or replace, at our option, defective merchandise free of charge, provided that the defective part is a manufacturer's defect and not seasonal check. CCD requires photographs of the part in question. The customer service center must be contacted for authorization for all warranty related service. After the 30 day period, the customer is responsible for all shipping and handling charges, even if the warran