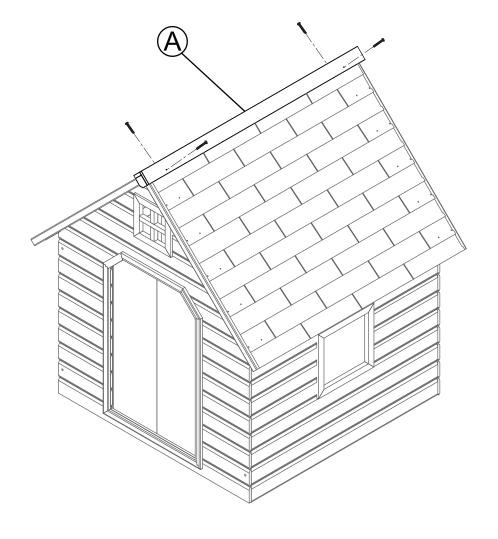

## PARTS LIST

| PART ID                                              | GRAPHIC                                 |   |
|------------------------------------------------------|-----------------------------------------|---|
| ITEM 'A'<br>1 - ROOF RIDGE CAP - 2A068               |                                         |   |
| ITEM 'B'<br>2 - ROOF SECTION PANEL 1 - 2A069         |                                         |   |
| ITEM 'C'<br>2 - ROOF SECTION PANEL 2 - 2A070         |                                         |   |
| ITEM 'D'<br>2 - GABLE ROOF PANEL - 2A071             |                                         |   |
| ITEM 'E'<br>1 - LEFT FRONT WALL PANEL - 2A072        |                                         |   |
| ITEM 'F'<br>1 - RIGHT FRONT WALL PANEL - 2A073       |                                         |   |
| ITEM 'G'<br>1 - DOOR FRAME BASE - PH045              |                                         |   |
| ITEM 'H'<br>1 - TOP DOOR FRAME - PH048               |                                         | ß |
| ITEM 'J'<br>1 - FRONT WALL PANEL BOTTOM BASE - PH303 | ======================================= |   |
| ITEM 'K'<br>4 - ROOF PANEL JOIST 1 - PH324           | · · · · · · · ·                         |   |
| ITEM 'L' 2 - ROOF PANEL JOIST 2 - PH327              |                                         |   |
| ITEM 'M'<br>4 - WALL JOIST - PH329                   | 0 0 0 0                                 |   |

STEP 17

a5 mmmmmm X4

**□** X1

Creative Cedar Design (CCD) offers many fun, interactive, and safe play sets. We only guarantee the original purchaser that this product is free of defects for 30 days from the date of purchase. The product registration card, along with a dated purchase receipt, must be returned to CCD within 30 days.