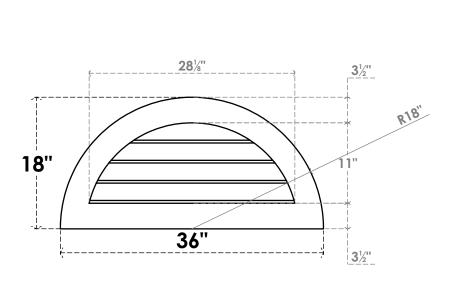

## GVPHR36X1801SN

36"W X 18"H HALF ROUND SURFACE MOUNT PVC GABLE VENT: NON-FUNCTIONAL, W/ 3-1/2"W X 1"P STANDARD FRAME

**FRONT** 

SIDE

LOUVER HEIGHT: 2 3/4" LOUVER QTY: 4

1. INSTALLATION TO BE COMPLETED IN ACCORDANCE WITH MANUFACTURER'S SPECIFICATIONS.
2. DRAWING MAY NOT BE TO SCALE