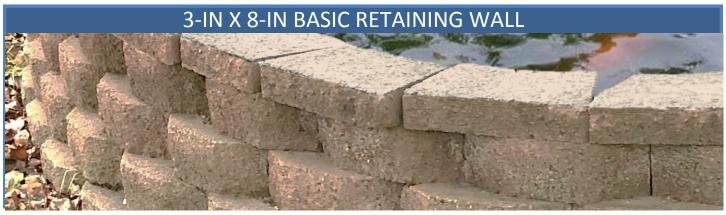

**USE & CARE GUIDE** 

Soft, natural texture blends seamlessly with any landscape. A rear-lip connection means no special tools or mortar required for installation. Easily create tree rings, tiered walls, garden and flower beds. Ideal for retaining walls up to 1 foot high. Color, dimensions, weight and textures may vary slightly due to natural materials used during manufacturing; check your local store for precise information.

### Use for:

- Retaining walls up to 1' high (304.8mm)
- Straight & curved walls
- Fire pits
- Tree Rings
- Planter beds
- Garden Borders
- Edging