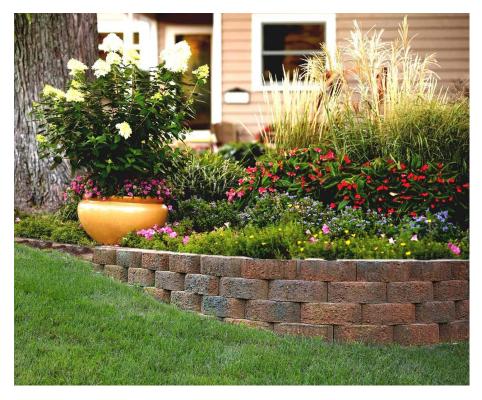

**USE & CARE GUIDE** 

Soft, natural texture blends seamlessly with any landscape. A rear-lip connection means no special tools or mortar required for installation. Easily create tree rings, tiered walls, garden and flower beds. Ideal for retaining walls up to 1 foot high. Color, dimensions, weight and textures may vary slightly due to natural materials used during manufacturing; check your local store for precise information.

#### Aesthetics & Performance

- Blends earth tones with a weathered natural stone texture to bring a classic charm to any landscape
- High strength concrete creates a finished wall that's virtually maintenance free